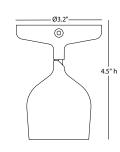

Lamp by others.

datasheet

Fixture Dimensions

| TECHNICAL DATA     |                                      |
|--------------------|--------------------------------------|
| Wattage            | Determined by Lamp - Max 5.5W        |
| Power Supply       | Integral 120V                        |
| Construction       | Body:                                |
| ССТ                | Determined by lamp                   |
| Optics             | Determined by lamp                   |
| LED Source         | GUI0 LED                             |
| Finishes           | White, Bronze, Black                 |
| Fixture Dimensions | Ø3.2" (single base) x 4.5" or 4.6" h |
| Fixture Weight     | 2.4 lbs                              |
| IP Rating          | IP20                                 |