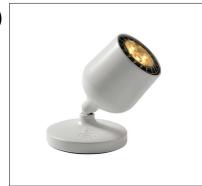

Vino is a series of surface mounted lighting fixtures with soft curves reminiscent of a bottle of grand cru wine, that is available as a ceiling or table lamp with a single spotlight and 360° pivot to focus the light where you need it. It comes in a bronze finish