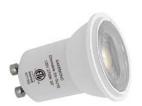

## LED Bulb - ordered separately

PPLL00608 MR11 GU10 LED BULB Dimming, 3W, 2700K, 120VAC

Job Name/Date:

Fixture Type Designation: