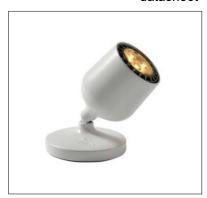

datasheet

Vino is a series of surface mounted lighting fixtures with soft curves reminiscent of a bottle of grand cru wine, that is available as a ceiling or table lamp with a single spotlight and 360° pivot to focus the light where you need it. It comes in a bronze finish MR11 LED bulb, sold separately.

## **TECHNICAL DATA**

| Wattage            | Determined by Lamp - Max 5.5W        |
|--------------------|--------------------------------------|
| Power Supply       | Integral 120V                        |
| Construction       | Body:                                |
| ССТ                | Determined by lamp                   |
| Optics             | Determined by lamp                   |
| LED Source         | GUI0 LED                             |
| Finishes           | White, Bronze, Black                 |
| Fixture Dimensions | Ø3.2" (single base) x 4.5" or 4.6" h |
| Fixture Weight     | 2.4 lbs                              |
| IP Rating          | IP20                                 |