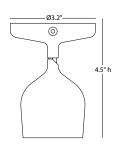

## **TECHNICAL DATA**

| Wattage            | Determined by Lamp - Max 5.5W        |
|--------------------|--------------------------------------|
| Power Supply       | Integral 120V                        |
| Construction       | Body:                                |
| ССТ                | Determined by lamp                   |
| Optics             | Determined by lamp                   |
| LED Source         | GUI0 LED                             |
| Finishes           | White, Bronze, Black                 |
| Fixture Dimensions | Ø3.2" (single base) x 4.5" or 4.6" h |
| Fixture Weight     | 2.4 lbs                              |
| IP Rating          | IP20                                 |

**ETL PENDING** 

**Fixture Dimensions** 