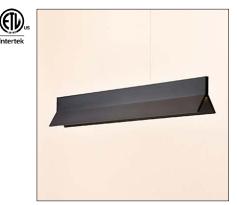

# LAMBDA ATHENA

Lambda Athena is a minimalist lighting solution, using the Lutron Athena Wireless Node, that offers linear spread upper and diffused lower light emissions. Small details such as no power cord maintain the minimalistic idea without sacrificing function in the field. It is available in various lengths with multiple color temperature and finish options.

#### **TECHNICAL DATA**

| Wattage / Input    | 72W (4 ft) (120-277VAC)                             |
|--------------------|-----------------------------------------------------|
| Power Supply       | Integral (0-10V Dimming)                            |
| Construction       | Body: Extruded Aluminum<br>Mounting: Aircraft Cable |
| ССТ                | 2700K, 3000K, 3500K, 4000K                          |
| CRI                | >90                                                 |
| Delivered Lumens   | Up - 2254 lm, Down - 1692 lm (4 ft, 3000K)          |
| Efficacy           | Up: 25.6 lm/W, Down: 25.9 lm/W                      |
| Optics             | Up: Linear Spread, Down: Diffuse                    |
| Finishes           | 4 Standard, See Below.                              |
| Fixture Dimensions | 4.04" x 6.15" See page 2.                           |
| LED Source         | Mid-Power LEDs                                      |
| IP Rating          | IP20                                                |