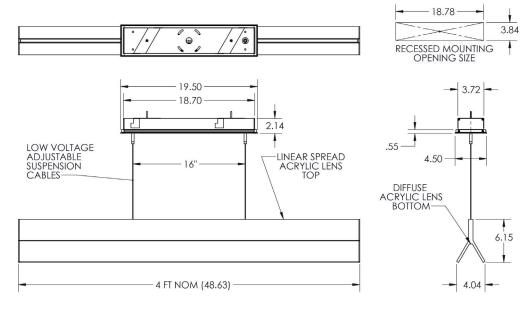

datasheet

MADE IN THE U.S.A.

**Fixture Dimensions** See Drawing on page 2.

### **FIXTURE DIMENSIONS**

4 foot version

NOTES:

1. CANOPY CAN BE RECESSED IN THE CEILING OR SURFACE MOUNTED OVER J-BOX CAPABLE OF SUPPORTING MIN. 50 LB