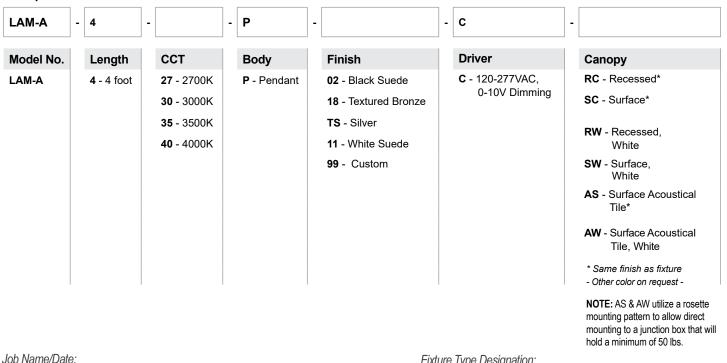

### **ORDERING INFORMATION**

Example: LAM-A-4-30-P-10-C-SC.

Fixture Type Designation: