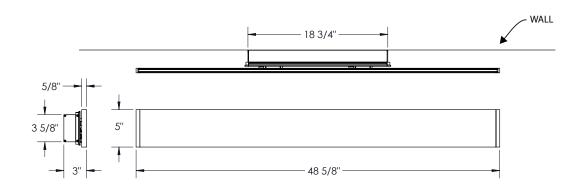

gth   | Configuration                                            | ССТ                                                  | Finish                                                                         | Driver                                  | Mounting                                                        |
| W90-A   | 4 - 4.0' | 01 - Up & Down Dim Together  02 - Up & Down Dim Separate | 27 - 2700K<br>30 - 3000K<br>35 - 3500K<br>40 - 4000K | 02 - Black Suede 18 - Textured Bronze TS - Silver 11 - White Suede 99 - Custom | <b>C</b> - 120-277VAC,<br>0-10V Dimming | SC - Surface  * Same finish as fixture - Other color on request |

Job Name/Date: Fixture Type Designation:

P: 908-996-7710 F: 908-996-7042

### **NINE W ATHENA**



datasheet

#### **FIXTURE DIMENSIONS**

#### 48 inch version



#### ATHENA NODE PLACEMENT



Job Name/Date:

Fixture Type Designation:

## **NINE W ATHENA**



datasheet

#### **PHOTOMETRIC DATA**

Note: All photometry is 3000K



Job Name/Date: Fixture Type Designation:

P: 908-996-7710 F: 908-996-7042

3 of 3