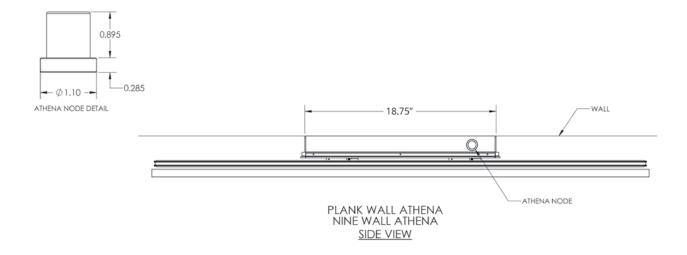

| ССТ                                                  | Finish                                                                         | Driver                                  | Mounting                                                        |
| W90-A   | 4 - 4.0' | 01 - Up & Down Dim Together  02 - Up & Down Dim Separate | 27 - 2700K<br>30 - 3000K<br>35 - 3500K<br>40 - 4000K | 02 - Black Suede 18 - Textured Bronze TS - Silver 11 - White Suede 99 - Custom | <b>C</b> - 120-277VAC,<br>0-10V Dimming | SC - Surface  * Same finish as fixture - Other color on request |

Job Name/Date: Fixture Type Designation:

P: 908-996-7710 F: 908-996-7042

### **NINE W ATHENA**



datasheet

#### **FIXTURE DIMENSIONS**

#### 48 inch version



#### ATHENA NODE PLACEMENT



Job Name/Date:

Fixture Type Designation:

## **NINE W ATHENA**



datasheet

#### **PHOTOMETRIC DATA**

Note: All photometry is 3000K



Job Name/Date: Fixture Type Designation:

P: 908-996-7710 F: 908-996-7042

3 of 3