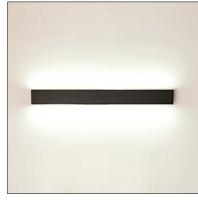

# **NINE W ATHENA**

datasheet

Nine W Athena is a wall mounted minimalist lighting solution, using the Lutron Athena Wireless Node, that offers linear spread upper and diffused lower light emissions. It comes in 48" length and is available in 4 color temperatures and 4 standard finish options. Set screws on the side of the driver housing allows the fixture to pivot up for access to the driver.