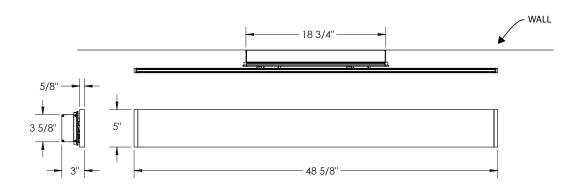

| Configuration                                            | ССТ                                                  | Finish                                                                         | Driver                                  | Mounting                                                        |
| W90-A   | 4 - 4.0' | 01 - Up & Down Dim Together  02 - Up & Down Dim Separate | 27 - 2700K<br>30 - 3000K<br>35 - 3500K<br>40 - 4000K | 02 - Black Suede 18 - Textured Bronze TS - Silver 11 - White Suede 99 - Custom | <b>C</b> - 120-277VAC,<br>0-10V Dimming | SC - Surface  * Same finish as fixture - Other color on request |

Job Name/Date: Fixture Type Designation:

P: 908-996-7710 F: 908-996-7042

1 of 3

# **NINE W ATHENA**



datasheet

## **FIXTURE DIMENSIONS**

### 48 inch version



### ATHENA NODE PLACEMENT



Job Name/Date:

Fixture Type Designation:

# **NINE W ATHENA**



datasheet

### PHOTOMETRIC DATA

Note: All photometry is 3000K



Job Name/Date: Fixture Type Designation: