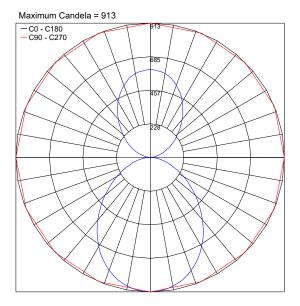

### PHOTOMETRIC DATA

Note: All photometry is 3000K

Job Name/Date: Fixture Type Designation: