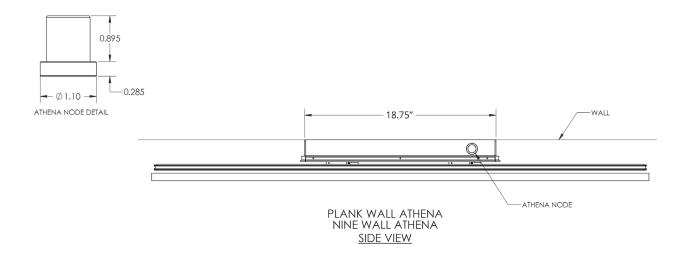

| ССТ                                                  | Finish                                                                         | Driver                                  | Mounting                                                        |
| W90-A   | 4 - 4.0' | 01 - Up & Down Dim Together  02 - Up & Down Dim Separate | 27 - 2700K<br>30 - 3000K<br>35 - 3500K<br>40 - 4000K | 02 - Black Suede 18 - Textured Bronze TS - Silver 11 - White Suede 99 - Custom | <b>C</b> - 120-277VAC,<br>0-10V Dimming | SC - Surface  * Same finish as fixture - Other color on request |

Job Name/Date: Fixture Type Designation:

P: 908-996-7710 F: 908-996-7042

1 of 3

# **NINE W ATHENA**



datasheet

## **FIXTURE DIMENSIONS**

### 48 inch version



### ATHENA NODE PLACEMENT



Job Name/Date:

Fixture Type Designation:

# **NINE W ATHENA**



datasheet

### PHOTOMETRIC DATA

Note: All photometry is 3000K



Job Name/Date: Fixture Type Designation: