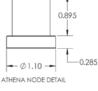

## **PLANK ATHENA**

designplan®

**FIXTURE DIMENSIONS** 

| Dimensions | 4 Ft. |
|------------|-------|
| а          | 18.7" |
| b          | 19.5" |
| С          | 16"   |
| d          | 48.7" |

ATHENA NODE PLACEMENT