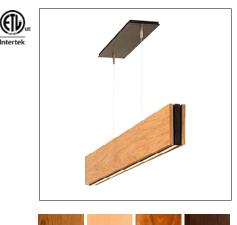

# PLANK ATHENA

Plank Athena is an elegant lighting solution designed for the minimalist, using the Lutron Athena Wireless Node. With a 0.625" body and wooden side panels, Plank offers linear spread upper emission and diffused lower. It has adjustable integral 120-277VAC, 0-10V dimming drivers which make for easy integration into office, residential and commercial environments.

### **TECHNICAL DATA**

| Wattage / Input    | 72W (4 ft) (120-277VAC)                                                                                                                                       |  |  |  |
|--------------------|---------------------------------------------------------------------------------------------------------------------------------------------------------------|--|--|--|
| Power Supply       | Integral (0-10V Dimming)                                                                                                                                      |  |  |  |
| Construction       | Body: Extruded Aluminum<br>Side Panels: Wood - available white oak,<br>maple, cherry or walnut (contact factory for wood options)<br>Mounting: Aircraft Cable |  |  |  |
| ССТ                | 2700K, 3000K, 3500K, 4000K                                                                                                                                    |  |  |  |
| CRI                | >90                                                                                                                                                           |  |  |  |
| Delivered Lumens   | Up - 1848 lm, Down - 1866 lm (4 ft, 3000K)                                                                                                                    |  |  |  |
| Efficacy           | Up: 25.6 lm/W, Down: 25.9 lm/W                                                                                                                                |  |  |  |
| Optics             | Up: Linear Spread, Down: Diffuse                                                                                                                              |  |  |  |
| Finishes           | 4 Standard, See Below.                                                                                                                                        |  |  |  |
| Fixture Dimensions | See page 2.                                                                                                                                                   |  |  |  |
| IP Rating          | IP20                                                                                                                                                          |  |  |  |

White Oak Maple Cherry Walnut

Please note: Wood grain and colors may vary.

MADE IN THE U.S.A.

Fixture Dimensions See Chart and Drawing on page 2.