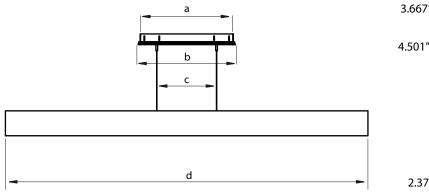

## **PLANK ATHENA**

designplan®

**FIXTURE DIMENSIONS** 

| Dimensions | 4 Ft. |
|------------|-------|
| а          | 18.7" |
| b          | 19.5" |
| С          | 16"   |
| d          | 48.7" |

ATHENA NODE PLACEMENT