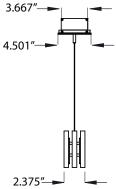

## **PLANK ATHENA**

designplan®

**FIXTURE DIMENSIONS** 

| Dimensions | 4 Ft. |
|------------|-------|
| а          | 18.7" |
| b          | 19.5" |
| С          | 16"   |
| d          | 48.7" |

ATHENA NODE PLACEMENT