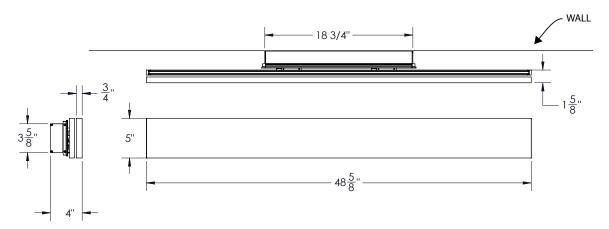

## **FIXTURE DIMENSIONS**

\*Athena Controls by Others

MOUNTING SCREWS BY OTHERS

MADE IN THE U.S.A. ADA COMPLIANT

Fixture Dimensions - See page 2.