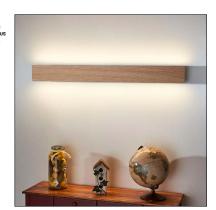

## **PLANK W ATHENA**

datasheet

Plank W Athena is a wall mounted minimalist lighting solution, using the Lutron Athena Wireless Node, and offering linear spread upper and diffused lower light emissions. It comes in a 48-inch length and is available in 4 color temperatures and 4 wooden side panel options. Set screws on the side of the driver housing allows the fixture to pivot up for access to the driver. ADA compliant.