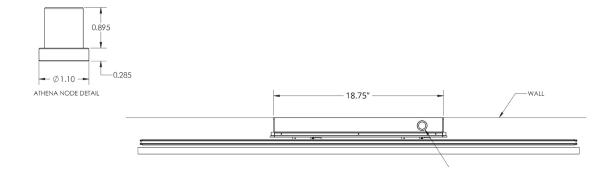

----------------|---------------------------------------------|--------------------------------------------|--------------|----------|
| Model # | Length   | Configuration                         | ССТ                                          | Finish           | Wood                                        | Driver                                     | Mounting     | Options  |
| PW90-A  | 4 - 4.0' | <b>01</b> - Up & Down<br>Dim Together | 27 - 27K<br>30 - 30K<br>35 - 35K<br>40 - 40K | 02 - Black Suede | O - Wh. Oak M - Maple C - Cherry W - Walnut | <b>C</b> - 120-277VAC,<br>0-10V<br>Dimming | SC - Surface | 0 - None |

Job Name/Date: Fixture Type Designation:

P: 908-996-7710 F: 908-996-7042

of 3

# **PLANK W ATHENA**



datasheet

## **FIXTURE DIMENSIONS**



### ATHENA NODE PLACEMENT



Job Name/Date:

Fixture Type Designation:

2 of 3

# **PLANK W ATHENA**



datasheet

### **PHOTOMETRIC DATA**

Note: All photometry is 3000K



Job Name/Date: Fixture Type Designation: