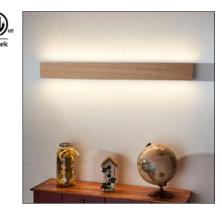

# PLANK W ATHENA

Plank W Athena is a wall mounted minimalist lighting solution, using the Lutron Athena Wireless Node, and offering linear spread upper and diffused lower light emissions. It comes in a 48-inch length and is available in 4 color temperatures and 4 wooden side panel options. Set screws on the side of the driver housing allows the fixture to pivot up for access to the driver. ADA compliant.