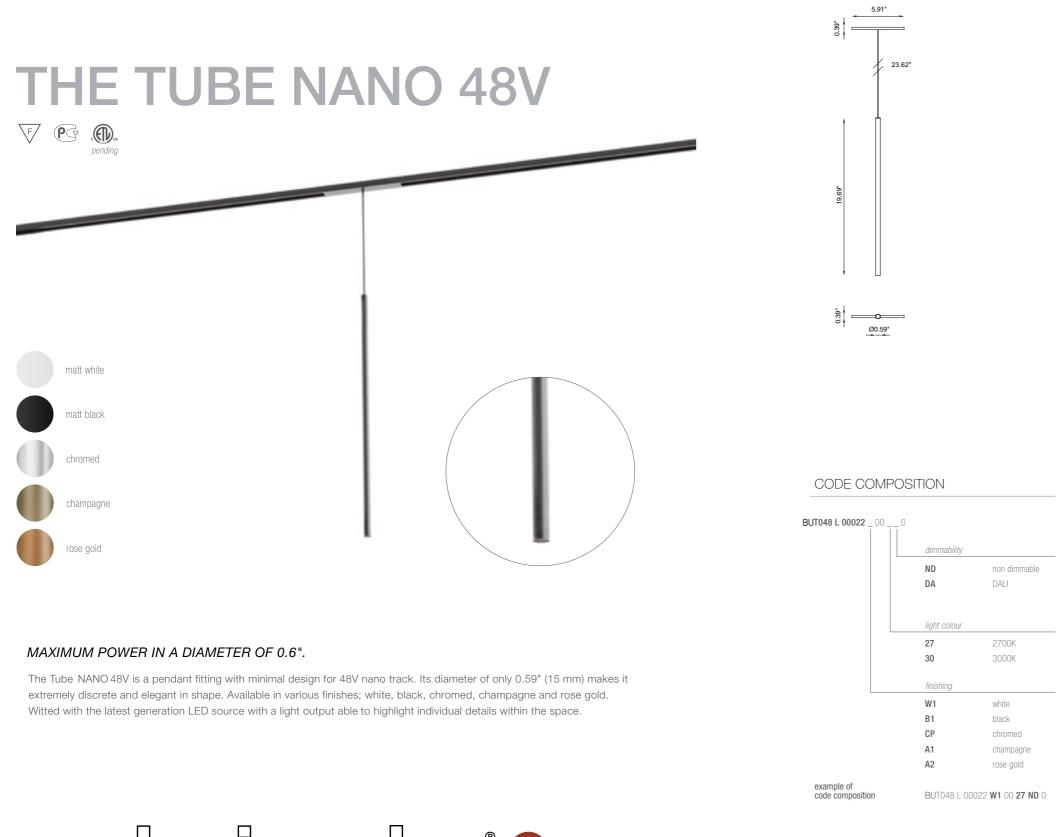

## 48V Nano tracks Light modules

## TECHNICAL FEATURES

Code Type

Material Finishing Weight Mounting IP rating

Control gear Lamp type

Lamp wattage Luminous efficacy Light distribution Fitting Light color Voltage connection CRI Emergency Note BUT048 L 00022 XX Suspension lamp

Aluminum White I Black I Champagne I Rose Gold 1.10 Ibs Nano track 48V IP40 Electronic driver on board (included) LED I x 4.5W 360 Im - 3000K Narrow beam

White 3000K I White 2700K 48 VDC >90 -Black silicon cable L 23.62" (600 mm). On request different length.