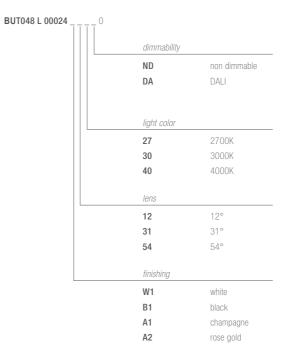

## **U1 NANO 48V**







Indoor luminaire for 48V track N-INSIDE and N10 is available with white, black, champagne or rose gold finish and interchangeable lenses.

U1 NANO 48V is a compact and versatile projector that makes every individual detail the protagonist of the interior of the design space. The light source is a LED (COB) CRI >90, 3000K, 2700K (4000K light source on request) fed in direct current with incorporated convertor located inside the track adaptor.



79 Trenton Avenue
Frenchtown, NJ 08825
www.designplan.com

Tel: (908) 996-7710 Fax: (908) 996-7042

## 48V Nano tracks Light modules





## CODE COMPOSITION



example of code composition BUT048 L 00024 W1 12 27 ND 0

## TECHNICAL FEATURES

| Code                  | BUT048 L 00024 XX                                     |
|-----------------------|-------------------------------------------------------|
| Туре                  | Projector ± 360° / ± 90°                              |
|                       |                                                       |
| Material              | Aluminum                                              |
| Finishing             | White   Black   Champagne   Rose Gold                 |
| Weight                | 0.88 lbs                                              |
| Mounting<br>IP rating | Track 48V                                             |
|                       | IP40