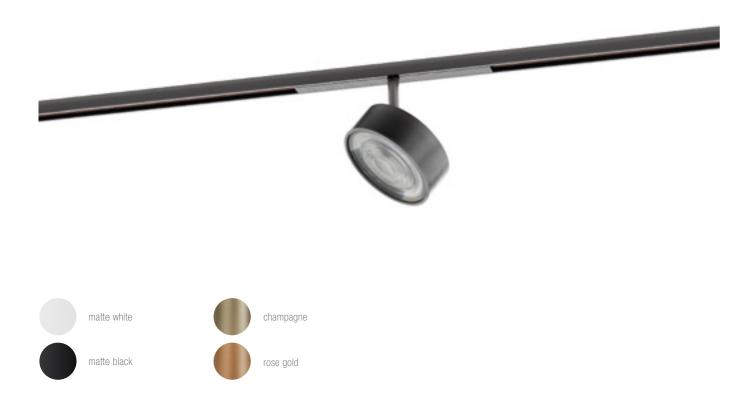

## **U1 NANO 48V**

Indoor luminaire for 48V track N-INSIDE and N10 is available with white, black, champagne or rose gold finish and interchangeable lenses.

U1 NANO 48V is a compact and versatile projector that makes every individual detail the protagonist of the interior of the design space. The light source is a LED (COB) CRI >90, 3000K, 2700K (4000K light source on request) fed in direct current with incorporated convertor located inside the track adaptor.

## TECHNICAL FEATURES

| Code                  | BUT048 L 00024 XX                                     |
|-----------------------|-------------------------------------------------------|
| Туре                  | Projector ± 360° / ± 90°                              |
|                       |                                                       |
| Material              | Aluminum                                              |
| Finishing             | White   Black   Champagne   Rose Gold                 |
| Weight                | 0.88 lbs                                              |
| Mounting<br>IP rating | Track 48V                                             |
|                       | IP40                                                  |
| Control gear          | Electronic driver on board (included)                 |
| Lamp type             | LED<br>#[[Þ                                           |
| Lamp wattage          | 1 x 6W                                                |
| Luminous efficacy     | 750 lm - 3000K                                        |
| Light distribution    | Beam 12°   Beam 31°   Beam 54°                        |
| Light colour          | White 3000K   White 2700K<br>White 4000K (on request) |
| Voltage connection    | 48 VDC                                                |
| CRI                   | >90                                                   |
| Note                  | Black tige for U1 NANO 48V champagne and rose gold.   |