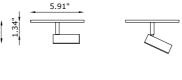

## TECHNICAL FEATURES

| Code                  | BUT048 L 00024 XX                                     |
|-----------------------|-------------------------------------------------------|
| Туре                  | Projector ± 360° / ± 90°                              |
|                       |                                                       |
| Material              | Aluminum                                              |
| Finishing             | White   Black   Champagne   Rose Gold                 |
| Weight                | 0.88 lbs                                              |
| Mounting<br>IP rating | Track 48V                                             |
|                       | IP40                                                  |
| Control gear          | Electronic driver on board (included)                 |
| Lamp type             | LED<br>#[[Þ                                           |
| Lamp wattage          | 1 x 6W                                                |
| Luminous efficacy     | 750 lm - 3000K                                        |
| Light distribution    | Beam 12°   Beam 31°   Beam 54°                        |
| Light colour          | White 3000K   White 2700K<br>White 4000K (on request) |
| Voltage connection    | 48 VDC                                                |
| CRI                   | >90                                                   |
| Note                  | Black tige for U1 NANO 48V champagne and rose gold.   |