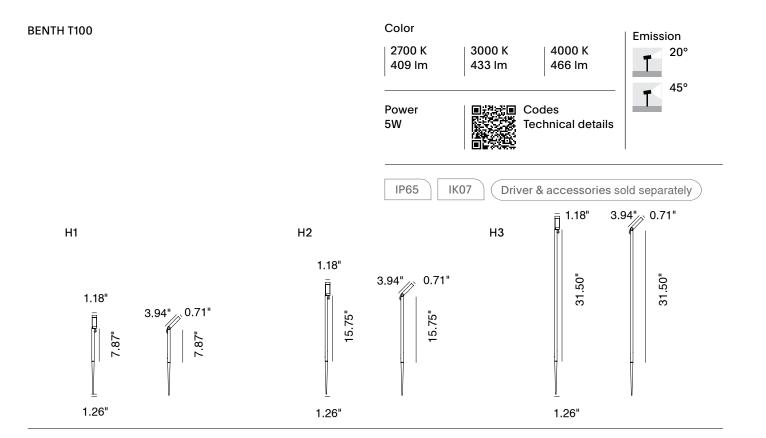

## T 100

designplanio

BENTH

Projector and spike in AISI 316L stainless steel. Adjustable head, variable and adaptable spike height. Black silk-screened extra-clear tempered glass 0.16" thick. Power cable inserted inside the spike for cuts and accidental damage protection. 4 LEDs with 20° and 45° optics at 2700K, 3000K and 4000K. Remote power supply. HCT surface finish available in three variants.