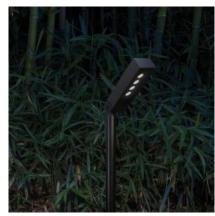

## BENTH

About

Bend without breaking, resist changes and to the variables to learn how to manage every situation. BENTH was born for this, adaptable and subtle, its light is oriented to be projected onto surfaces, leaves, hedges and plants, its body blends into the environment, creating a unique and poetic atmosphere together.

## T 100

designplanio

BENTH

Projector and spike in AISI 316L stainless steel. Adjustable head, variable and adaptable spike height. Black silk-screened extra-clear tempered glass 0.16" thick. Power cable inserted inside the spike for cuts and accidental damage protection. 4 LEDs with 20° and 45° optics at 2700K, 3000K and 4000K. Remote power supply. HCT surface finish available in three variants.