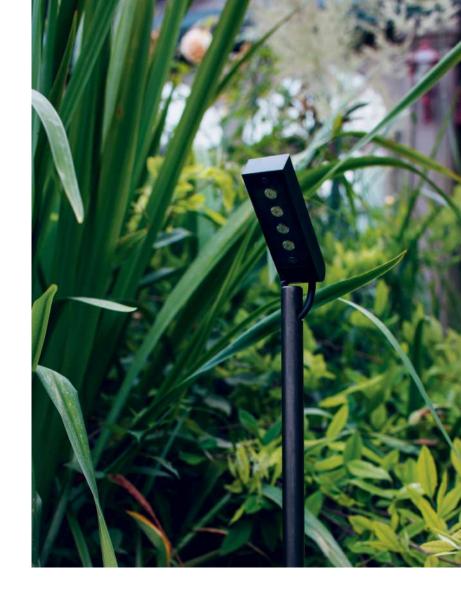

## BENTH

About

Bend without breaking, resist changes and to the variables to learn how to manage every situation. BENTH was born for this, adaptable and subtle, its light is oriented to be projected onto surfaces, leaves, hedges and plants, its body blends into the environment, creating a unique and poetic atmosphere together.

## T 100

designplanio

BENTH

Projector and spike in AISI 316L stainless steel. Adjustable head, variable and adaptable spike height. Black silk-screened extra-clear tempered glass 0.16" thick. Power cable inserted inside the spike for cuts and accidental damage protection. 4 LEDs with 20° and 45° optics at 2700K, 3000K and 4000K. Remote power supply. HCT surface finish available in three variants.