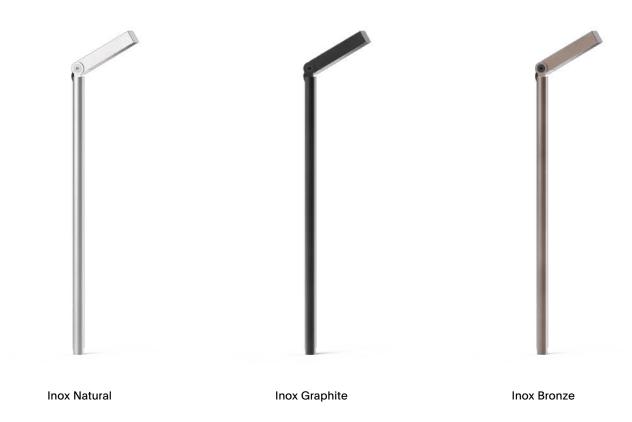

## T 100

designplanio

BENTH

Projector and spike in AISI 316L stainless steel. Adjustable head, variable and adaptable spike height. Black silk-screened extra-clear tempered glass 0.16" thick. Power cable inserted inside the spike for cuts and accidental damage protection. 4 LEDs with 20° and 45° optics at 2700K, 3000K and 4000K. Remote power supply. HCT surface finish available in three variants.