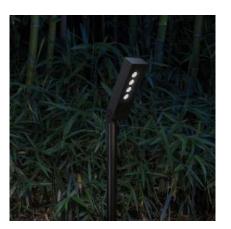

## BENTH

About

Bend without breaking, resist changes and to the variables to learn how to manage every situation. BENTH was born for this, adaptable and subtle, its light is oriented to be projected onto surfaces, leaves, hedges and plants, its body blends into the environment, creating a unique and poetic atmosphere together.

## T 100

designplanio

BENTH

Projector and spike in AISI 316L stainless steel. Adjustable head, variable and adaptable spike height. Black silk-screened extra-clear tempered glass 0.16" thick. Power cable inserted inside the spike for cuts and accidental damage protection. 4 LEDs with 20° and 45° optics at 2700K, 3000K and 4000K. Remote power supply. HCT surface finish available in three variants.