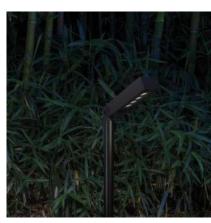

## BENTH

About

Bend without breaking, resist changes and to the variables to learn how to manage every situation. BENTH was born for this, adaptable and subtle, its light is oriented to be projected onto surfaces, leaves, hedges and plants, its body blends into the environment, creating a unique and poetic atmosphere together.

## T 100

designplanio

BENTH

Projector and spike in AISI 316L stainless steel. Adjustable head, variable and adaptable spike height. Black silk-screened extra-clear tempered glass 0.16" thick. Power cable inserted inside the spike for cuts and accidental damage protection. 4 LEDs with 20° and 45° optics at 2700K, 3000K and 4000K. Remote power supply. HCT surface finish available in three variants.