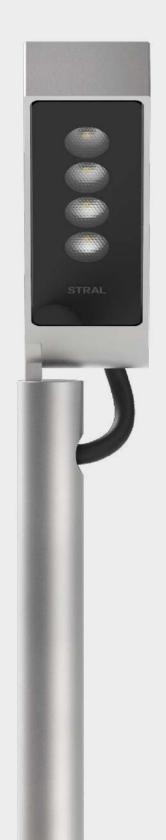

## T 100

designplanio

BENTH

Projector and spike in AISI 316L stainless steel. Adjustable head, variable and adaptable spike height. Black silk-screened extra-clear tempered glass 0.16" thick. Power cable inserted inside the spike for cuts and accidental damage protection. 4 LEDs with 20° and 45° optics at 2700K, 3000K and 4000K. Remote power supply. HCT surface finish available in three variants.