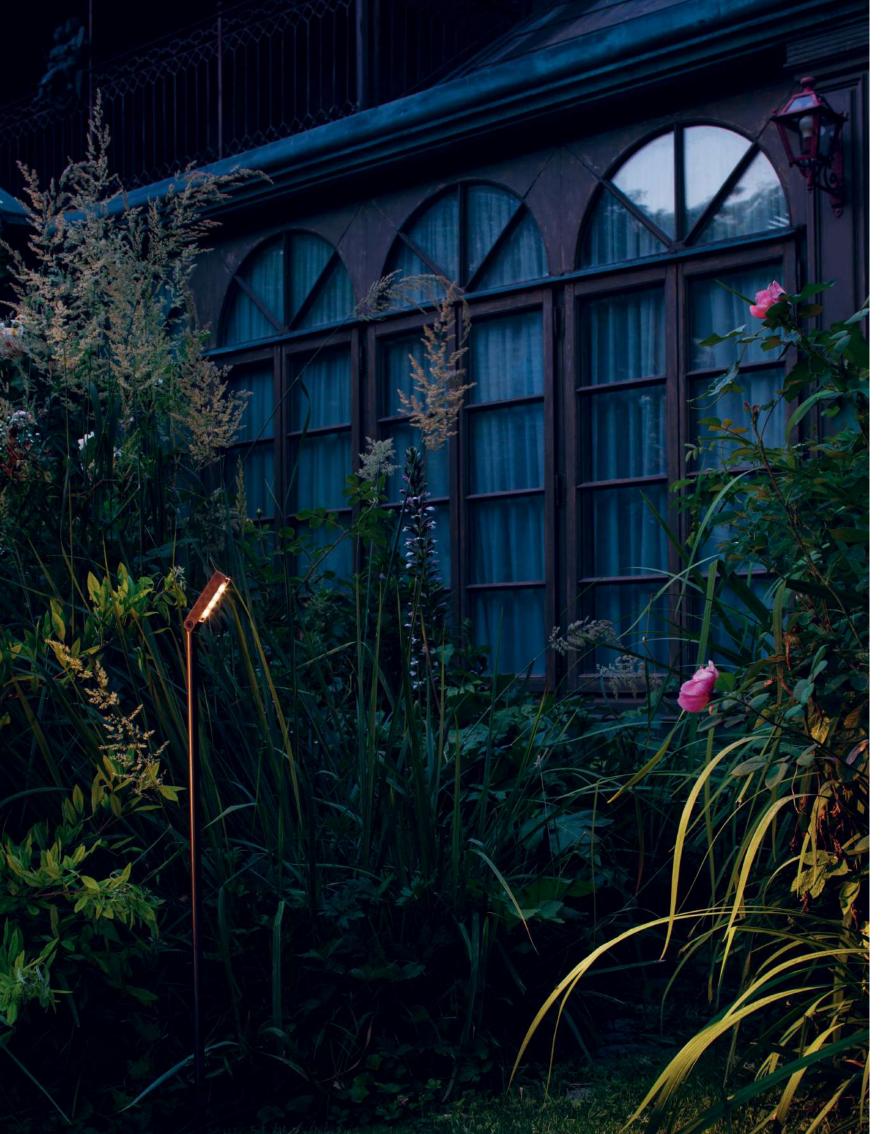

## BENTH

About

Bend without breaking, resist changes and to the variables to learn how to manage every situation. BENTH was born for this, adaptable and subtle, its light is oriented to be projected onto surfaces, leaves, hedges and plants, its body blends into the environment, creating a unique and poetic atmosphere together.