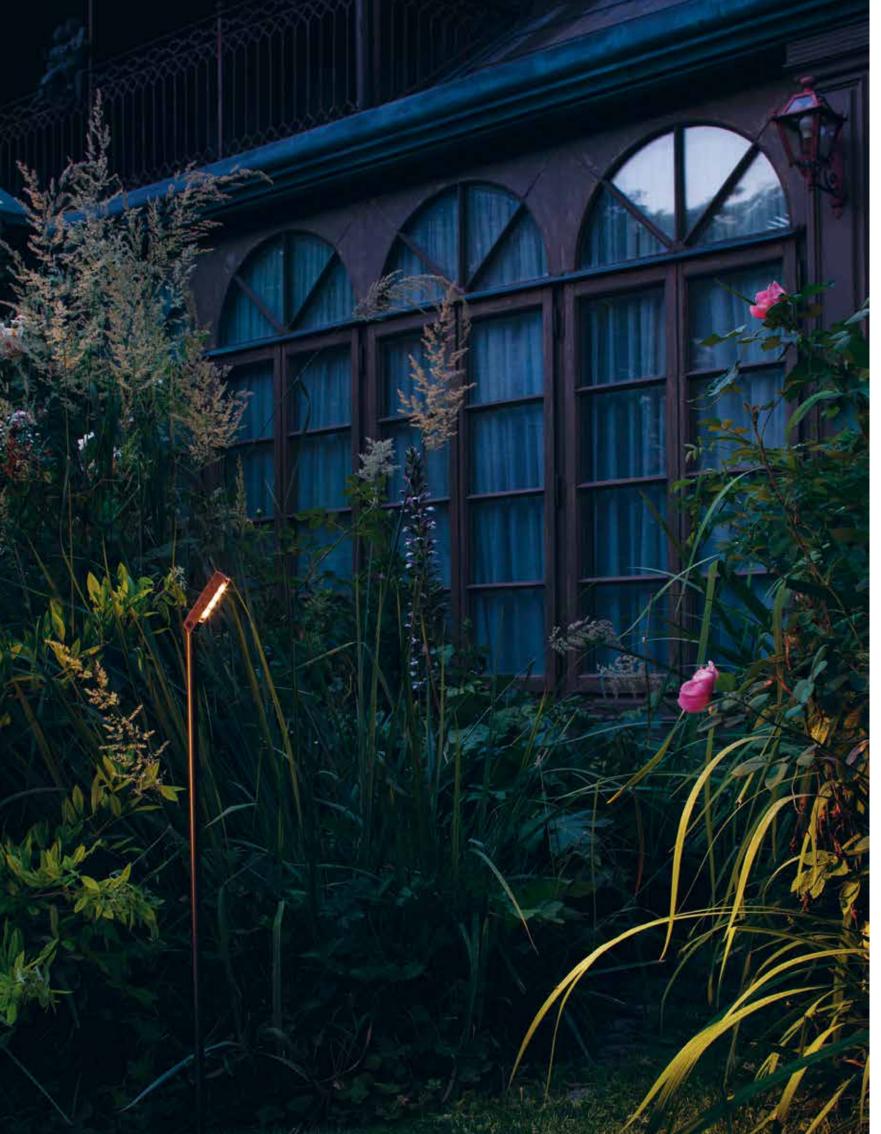

## BENTH

About

Bend without breaking, resist changes and to the variables to learn how to manage every situation. BENTH was born for this, adaptable and subtle, its light is oriented to be projected onto surfaces, leaves, hedges and plants, its body blends into the environment, creating a unique and poetic atmosphere together.