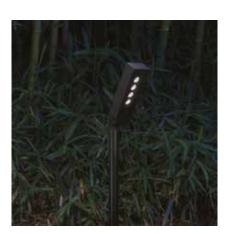

## BENTH

About

Bend without breaking, resist changes and to the variables to learn how to manage every situation. BENTH was born for this, adaptable and subtle, its light is oriented to be projected onto surfaces, leaves, hedges and plants, its body blends into the environment, creating a unique and poetic atmosphere together.

STRAL | designplan@

T 100

STRAL | designplan@ BENTH

STRAL | designplan@

Projector and spike in AISI 316L stainless steel. Adjustable head, variable and adaptable spike height. Black silk-screened extra-clear tempered glass 0.16" thick. Power cable inserted inside the spike for cuts and accidental damage protection. 4 LEDs with 20° and 45° optics at 2700K, 3000K and 4000K. Remote power supply. HCT surface finish available in three variants.