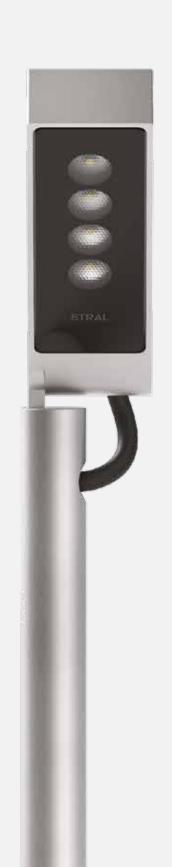

STRAL | designplan@

T 100

STRAL | designplan@ BENTH

STRAL | designplan@

Projector and spike in AISI 316L stainless steel. Adjustable head, variable and adaptable spike height. Black silk-screened extra-clear tempered glass 0.16" thick. Power cable inserted inside the spike for cuts and accidental damage protection. 4 LEDs with 20° and 45° optics at 2700K, 3000K and 4000K. Remote power supply. HCT surface finish available in three variants.