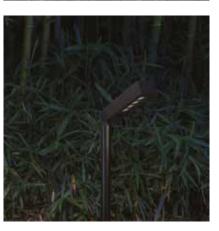

## BENTH

About

Bend without breaking, resist changes and to the variables to learn how to manage every situation. BENTH was born for this, adaptable and subtle, its light is oriented to be projected onto surfaces, leaves, hedges and plants, its body blends into the environment, creating a unique and poetic atmosphere together.

STRAL | designplan@

T 100

STRAL | designplan@ BENTH

STRAL | designplan@

Projector and spike in AISI 316L stainless steel. Adjustable head, variable and adaptable spike height. Black silk-screened extra-clear tempered glass 0.16" thick. Power cable inserted inside the spike for cuts and accidental damage protection. 4 LEDs with 20° and 45° optics at 2700K, 3000K and 4000K. Remote power supply. HCT surface finish available in three variants.