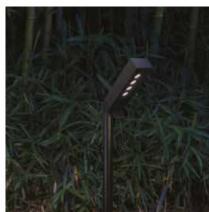

## BENTH

About

Bend without breaking, resist changes and to the variables to learn how to manage every situation. BENTH was born for this, adaptable and subtle, its light is oriented to be projected onto surfaces, leaves, hedges and plants, its body blends into the environment, creating a unique and poetic atmosphere together.

STRAL | designplan@

T 100

STRAL | designplan@ BENTH

STRAL | designplan@

Projector and spike in AISI 316L stainless steel. Adjustable head, variable and adaptable spike height. Black silk-screened extra-clear tempered glass 0.16" thick. Power cable inserted inside the spike for cuts and accidental damage protection. 4 LEDs with 20° and 45° optics at 2700K, 3000K and 4000K. Remote power supply. HCT surface finish available in three variants.