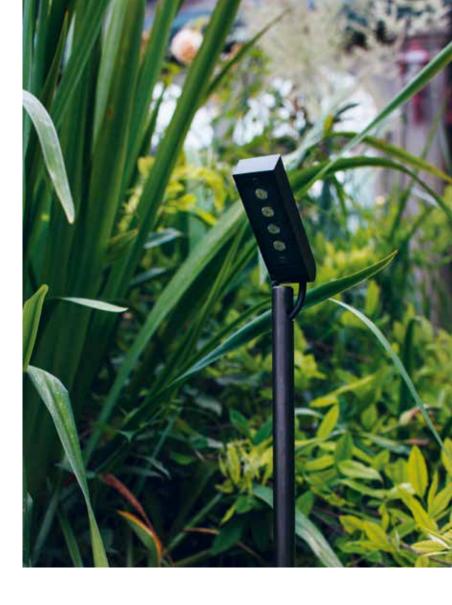

## BENTH

About

Bend without breaking, resist changes and to the variables to learn how to manage every situation. BENTH was born for this, adaptable and subtle, its light is oriented to be projected onto surfaces, leaves, hedges and plants, its body blends into the environment, creating a unique and poetic atmosphere together.

STRAL | designplan@

T 100

STRAL | designplan@ BENTH

STRAL | designplan@

Projector and spike in AISI 316L stainless steel. Adjustable head, variable and adaptable spike height. Black silk-screened extra-clear tempered glass 0.16" thick. Power cable inserted inside the spike for cuts and accidental damage protection. 4 LEDs with 20° and 45° optics at 2700K, 3000K and 4000K. Remote power supply. HCT surface finish available in three variants.