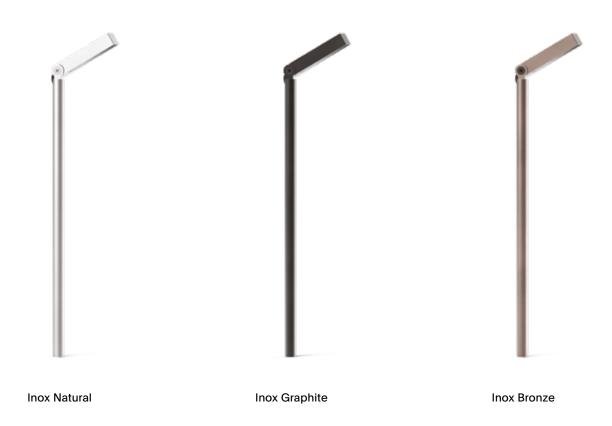

STRAL | designplan@

T 100

STRAL | designplan@ BENTH

STRAL | designplan@

Projector and spike in AISI 316L stainless steel. Adjustable head, variable and adaptable spike height. Black silk-screened extra-clear tempered glass 0.16" thick. Power cable inserted inside the spike for cuts and accidental damage protection. 4 LEDs with 20° and 45° optics at 2700K, 3000K and 4000K. Remote power supply. HCT surface finish available in three variants.