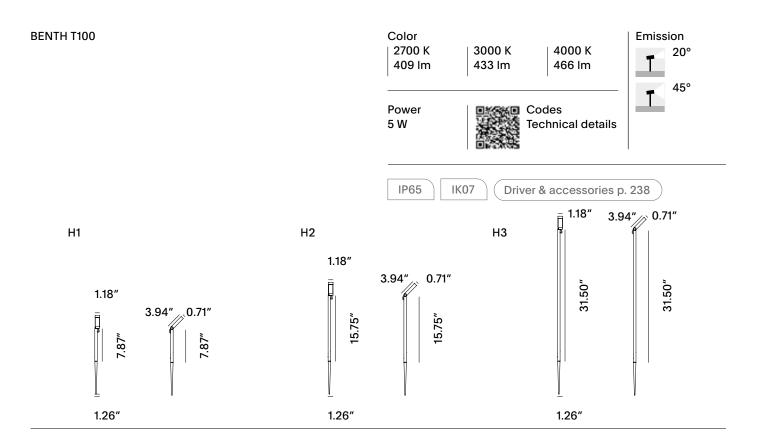

STRAL | designplan@

T 100

STRAL | designplan@ BENTH

STRAL | designplan@

Projector and spike in AISI 316L stainless steel. Adjustable head, variable and adaptable spike height. Black silk-screened extra-clear tempered glass 0.16" thick. Power cable inserted inside the spike for cuts and accidental damage protection. 4 LEDs with 20° and 45° optics at 2700K, 3000K and 4000K. Remote power supply. HCT surface finish available in three variants.