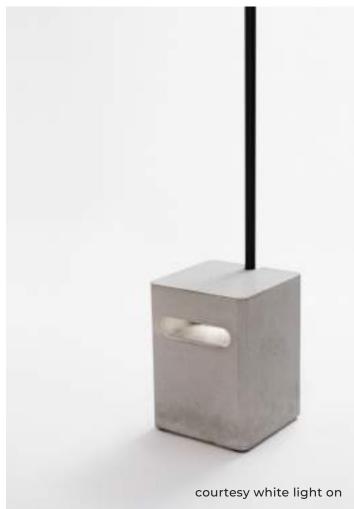

Available in two bracket size, L 66.9" and L 40.6", adjustable of 310° on vertical axis and of 360° on the horizontal one.

The concrete base grants the stability of the lamp and contains the rechargeable and replaceable battery pack, IP65 and supplied with charger, on the front of the base a slot with courtesy light has a touch sensor for the switching on/off and the dimming of the lamp.