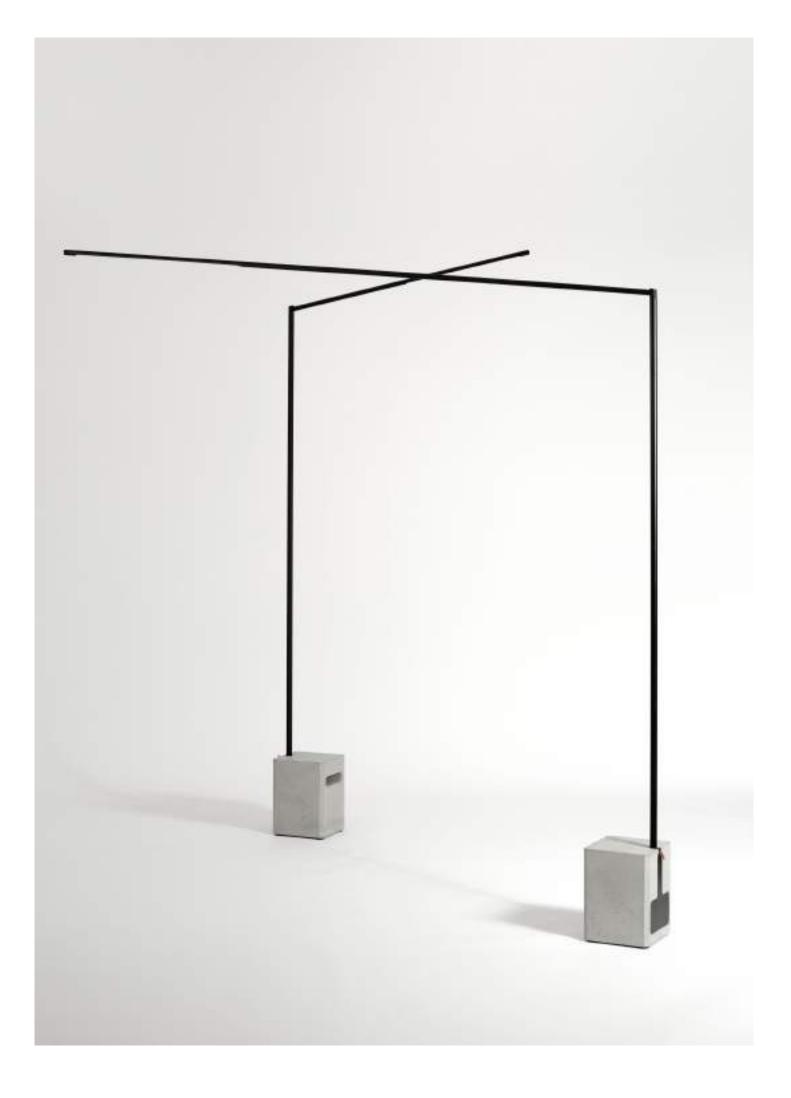

One in a kind outdoor floor lamp, elegant and minimal with an integrated battery that allows the user to take the light wherever he needs both indoor or outdoor.

The structure is of primary finest aluminum, powder painted, the light source is fixed in a notch along the bracket and sealed with opal polyurethane resin to ensure IP protection.

Available in two bracket size, L 66.9" and L 40.6", adjustable of 310° on vertical axis and of 360° on the horizontal one.

The concrete base grants the stability of the lamp and contains the rechargeable and replaceable battery pack, IP65 and supplied with charger, on the front of the base a slot with courtesy light has a touch sensor for the switching on/off and the dimming of the lamp.