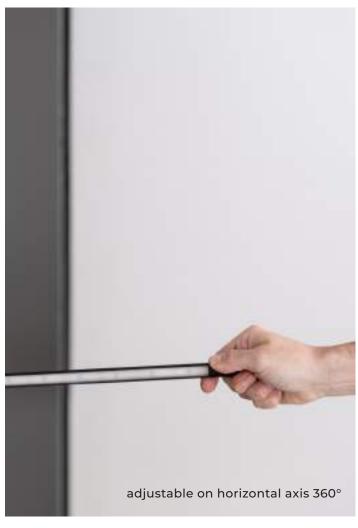

Available in two bracket size, L 66.9" and L 40.6", adjustable of 310° on vertical axis and of 360° on the horizontal one.

The concrete base grants the stability of the lamp and contains the rechargeable and replaceable battery pack, IP65 and supplied with charger, on the front of the base a slot with courtesy light has a touch sensor for the switching on/off and the dimming of the lamp.