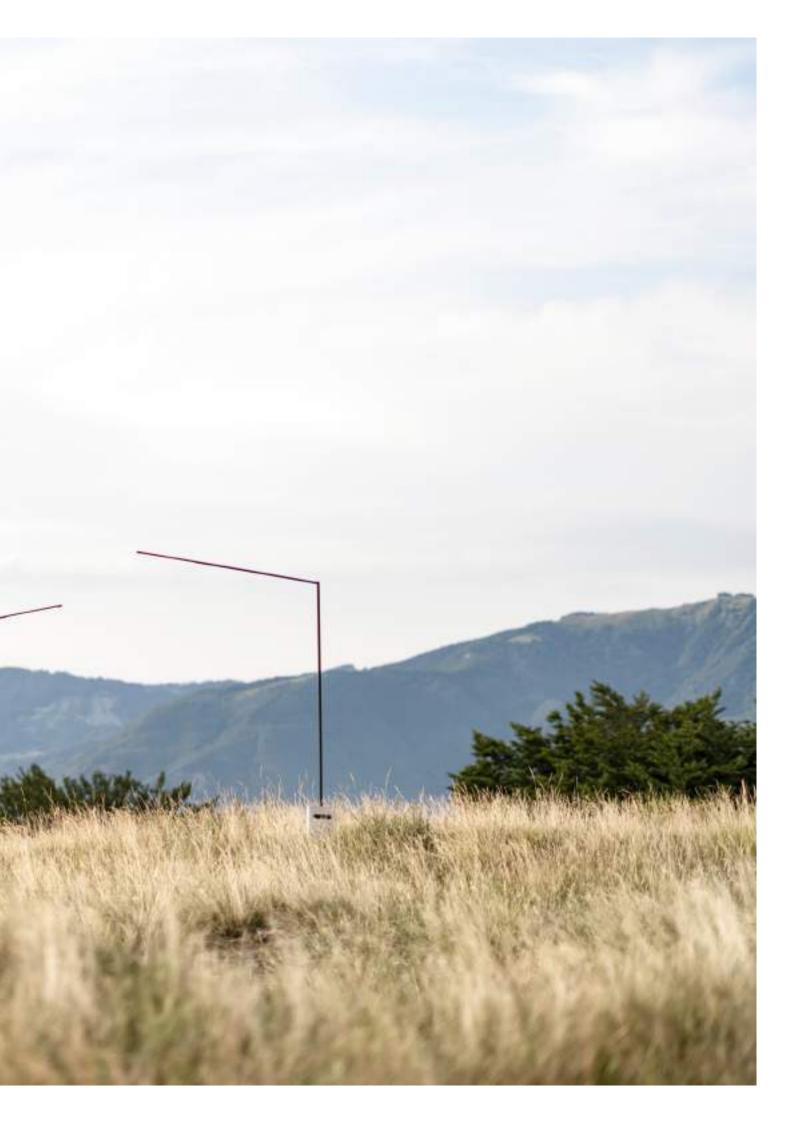

One in a kind outdoor floor lamp, elegant and minimal with an integrated battery that allows the user to take the light wherever he needs both indoor or outdoor.

The structure is of primary finest aluminum, powder painted, the light source is fixed in a notch along the bracket and sealed with opal polyurethane resin to ensure IP protection.

Available in two bracket size, L 66.9" and L 40.6", adjustable of 310° on vertical axis and of 360° on the horizontal one.

The concrete base grants the stability of the lamp and contains the rechargeable and replaceable battery pack, IP65 and supplied with charger, on the front of the base a slot with courtesy light has a touch sensor for the switching on/off and the dimming of the lamp.