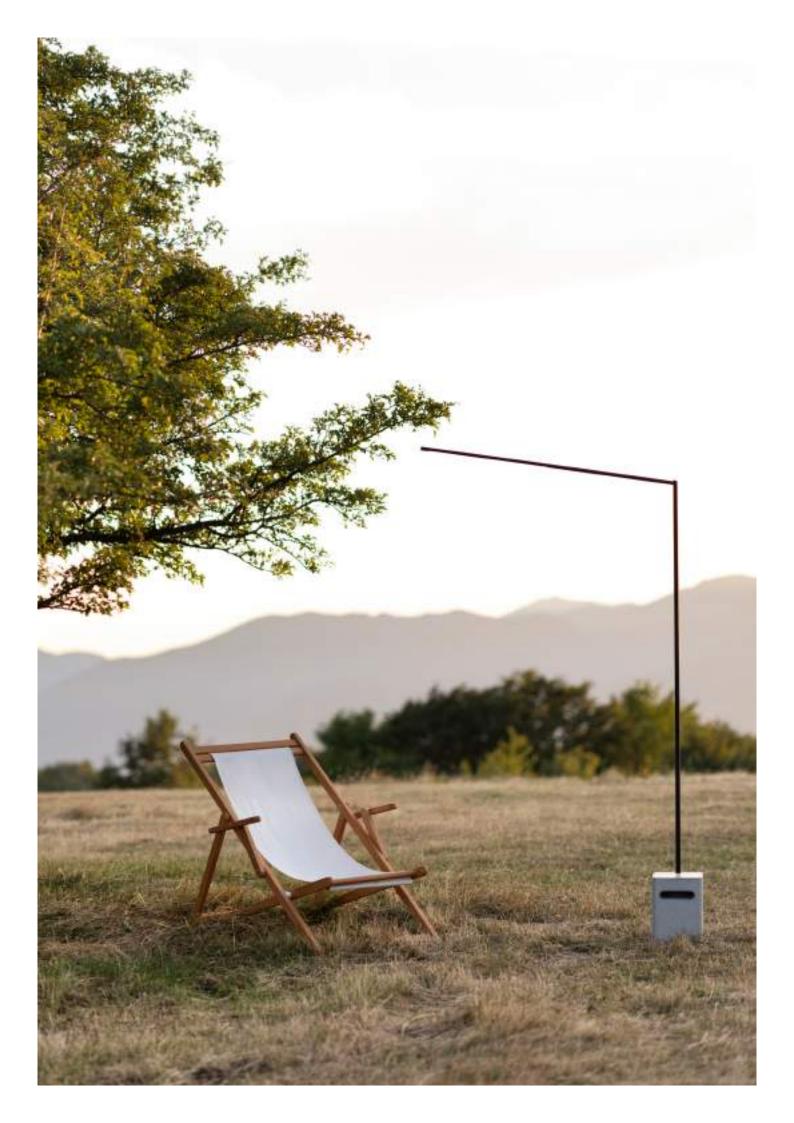

One in a kind outdoor floor lamp, elegant and minimal with an integrated battery that allows the user to take the light wherever he needs both indoor or outdoor.

The structure is of primary finest aluminum, powder painted, the light source is fixed in a notch along the bracket and sealed with opal polyurethane resin to ensure IP protection.

Available in two bracket size, L 66.9" and L 40.6", adjustable of 310° on vertical axis and of 360° on the horizontal one.

The concrete base grants the stability of the lamp and contains the rechargeable and replaceable battery pack, IP65 and supplied with charger, on the front of the base a slot with courtesy light has a touch sensor for the switching on/off and the dimming of the lamp.