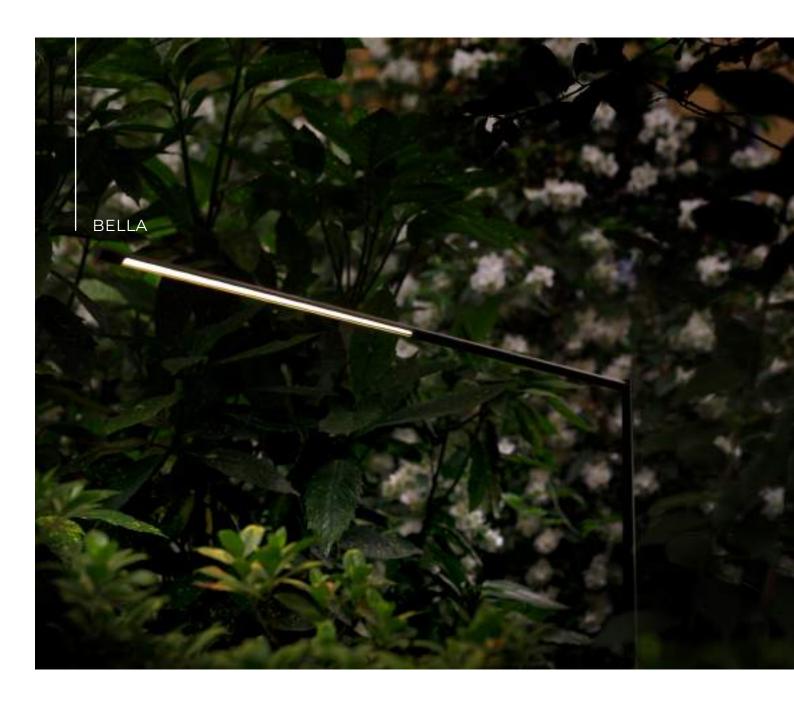

One in a kind outdoor floor lamp, elegant and minimal with an integrated battery that allows the user to take the light wherever he needs both indoor or outdoor.

The structure is of primary finest aluminum, powder painted, the light source is fixed in a notch along the bracket and sealed with opal polyurethane resin to ensure IP protection.

Available in two bracket size, L 66.9" and L 40.6", adjustable of 310° on vertical axis and of 360° on the horizontal one.

The concrete base grants the stability of the lamp and contains the rechargeable and replaceable battery pack, IP65 and supplied with charger, on the front of the base a slot with courtesy light has a touch sensor for the switching on/off and the dimming of the lamp.