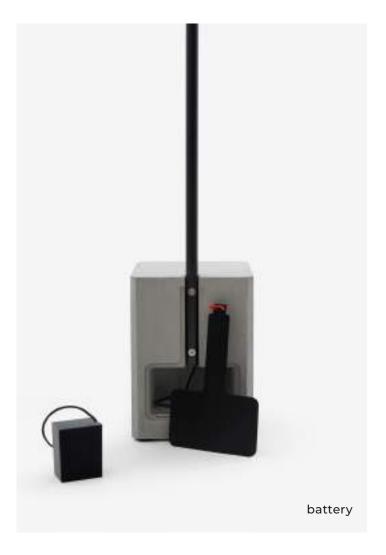

Available in two bracket size, L 66.9" and L 40.6", adjustable of 310° on vertical axis and of 360° on the horizontal one.

The concrete base grants the stability of the lamp and contains the rechargeable and replaceable battery pack, IP65 and supplied with charger, on the front of the base a slot with courtesy light has a touch sensor for the switching on/off and the dimming of the lamp.

## **Battery Version**

| L1700      | with battery pack | 8W         | lifespan of battery at its maximum power 6h |
|------------|-------------------|------------|---------------------------------------------|
|            |                   |            |                                             |
| 2700/2800K | 600lm             | D901938007 |                                             |
| 3000/3100K | 619lm             | D901918007 |                                             |
|            |                   |            |                                             |
| L1050      | with battery pack | 8W         | lifespan of battery at its maximum power 6h |
|            |                   |            |                                             |
| 2700/2800K | 600lm             | D901938017 |                                             |
| 3000/3100K | 619lm             | D901918017 |                                             |