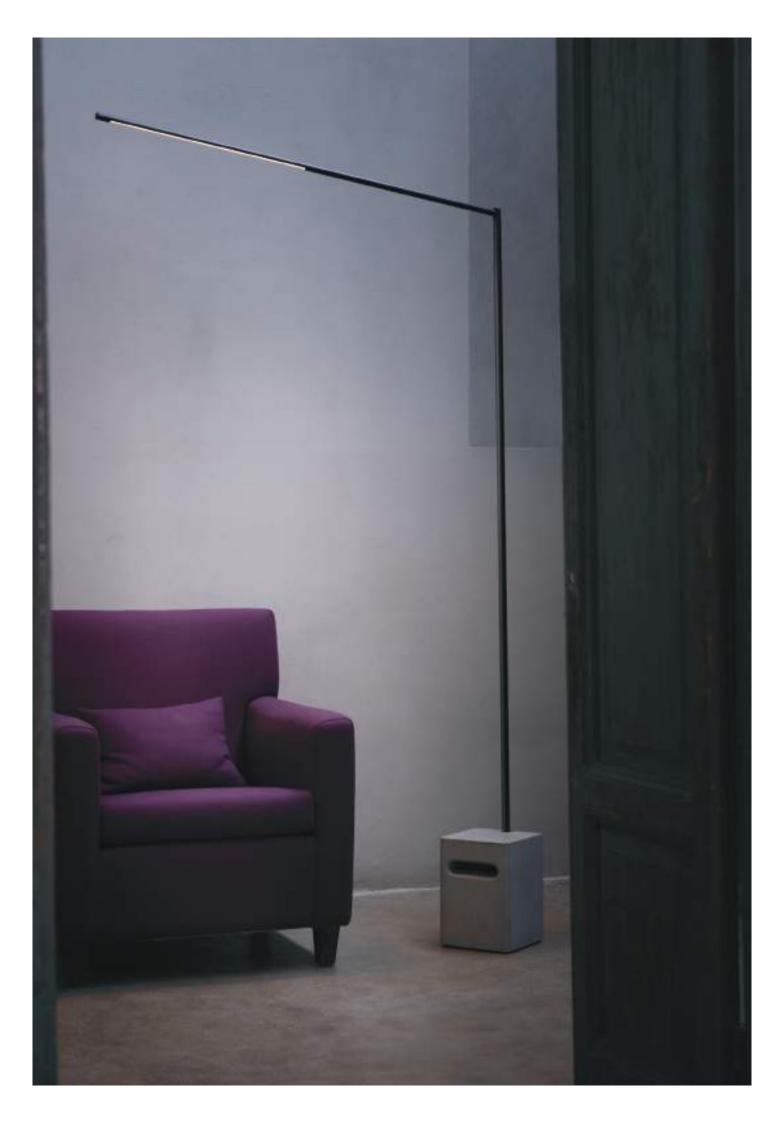

One in a kind outdoor floor lamp, elegant and minimal with an integrated battery that allows the user to take the light wherever he needs both indoor or outdoor.

The structure is of primary finest aluminum, powder painted, the light source is fixed in a notch along the bracket and sealed with opal polyurethane resin to ensure IP protection.

Available in two bracket size, L 66.9" and L 40.6", adjustable of 310° on vertical axis and of 360° on the horizontal one.

The concrete base grants the stability of the lamp and contains the rechargeable and replaceable battery pack, IP65 and supplied with charger, on the front of the base a slot with courtesy light has a touch sensor for the switching on/off and the dimming of the lamp.