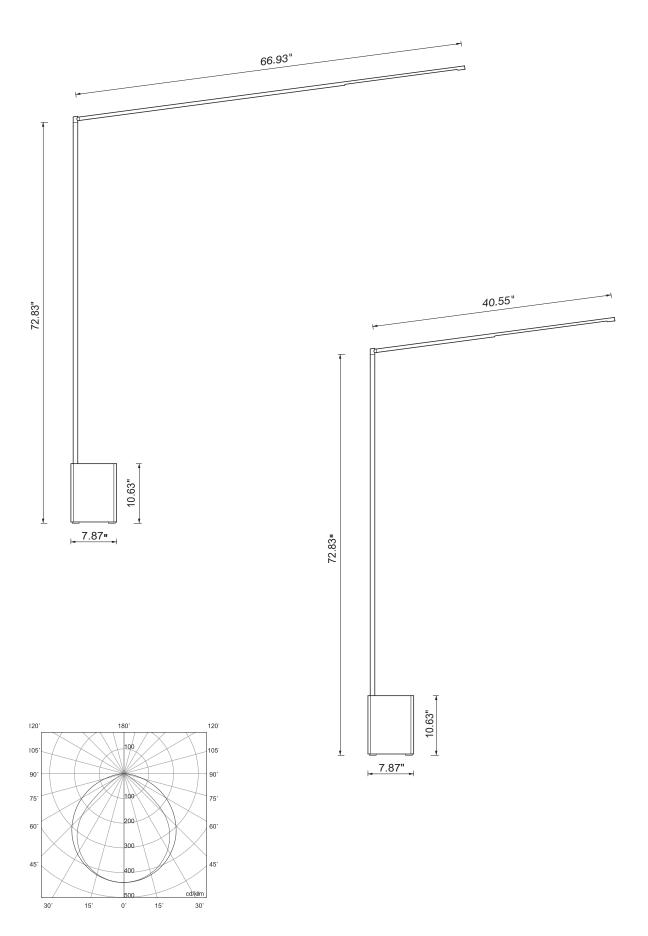

Available in two bracket size, L 66.9" and L 40.6", adjustable of 310° on vertical axis and of 360° on the horizontal one.

The concrete base grants the stability of the lamp and contains the rechargeable and replaceable battery pack, IP65 and supplied with charger, on the front of the base a slot with courtesy light has a touch sensor for the switching on/off and the dimming of the lamp.

## DIMENSION