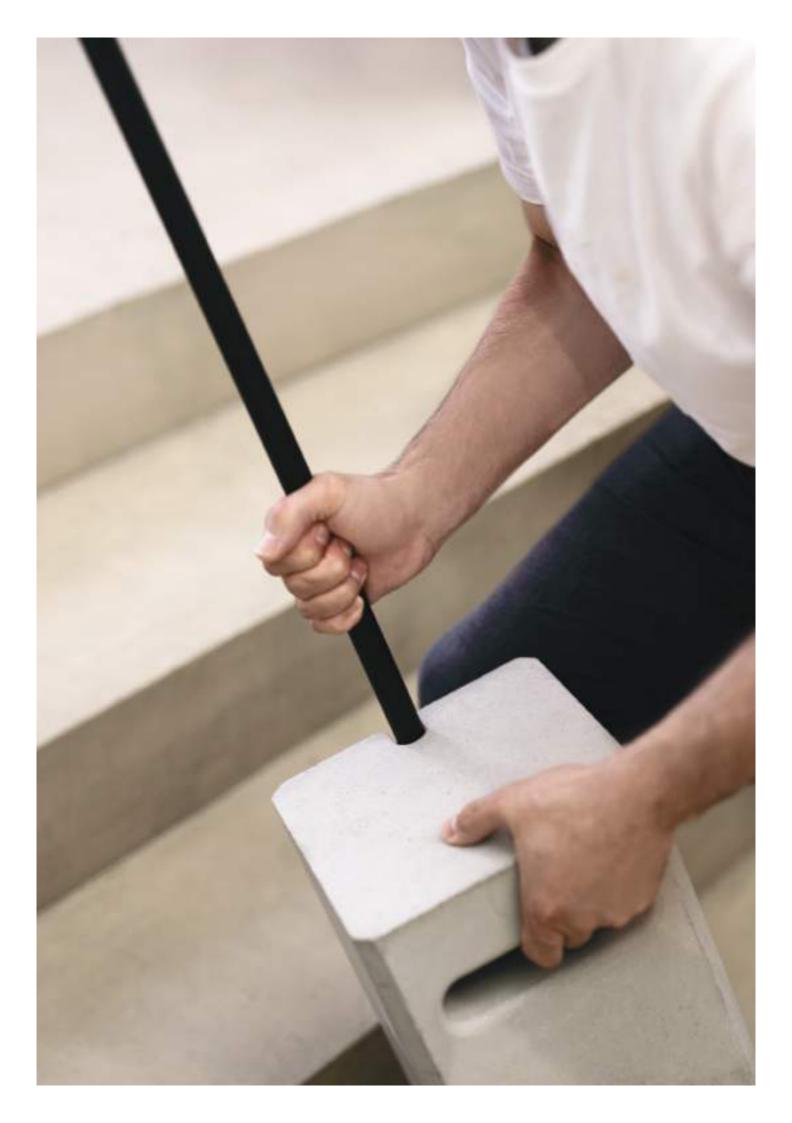

Available in two bracket size, L 66.9" and L 40.6", adjustable of 310° on vertical axis and of 360° on the horizontal one.

The concrete base grants the stability of the lamp and contains the rechargeable and replaceable battery pack, IP65 and supplied with charger, on the front of the base a slot with courtesy light has a touch sensor for the switching on/off and the dimming of the lamp.