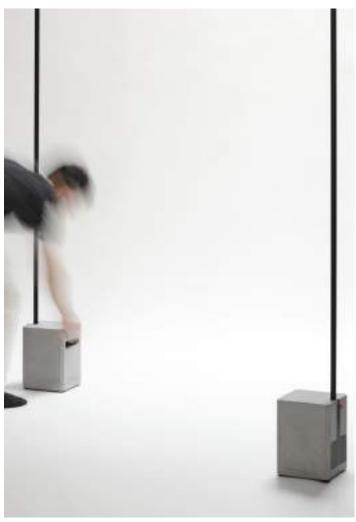

Available in two bracket size, L 66.9" and L 40.6", adjustable of 310° on vertical axis and of 360° on the horizontal one.

The concrete base grants the stability of the lamp and contains the rechargeable and replaceable battery pack, IP65 and supplied with charger, on the front of the base a slot with courtesy light has a touch sensor for the switching on/off and the dimming of the lamp.