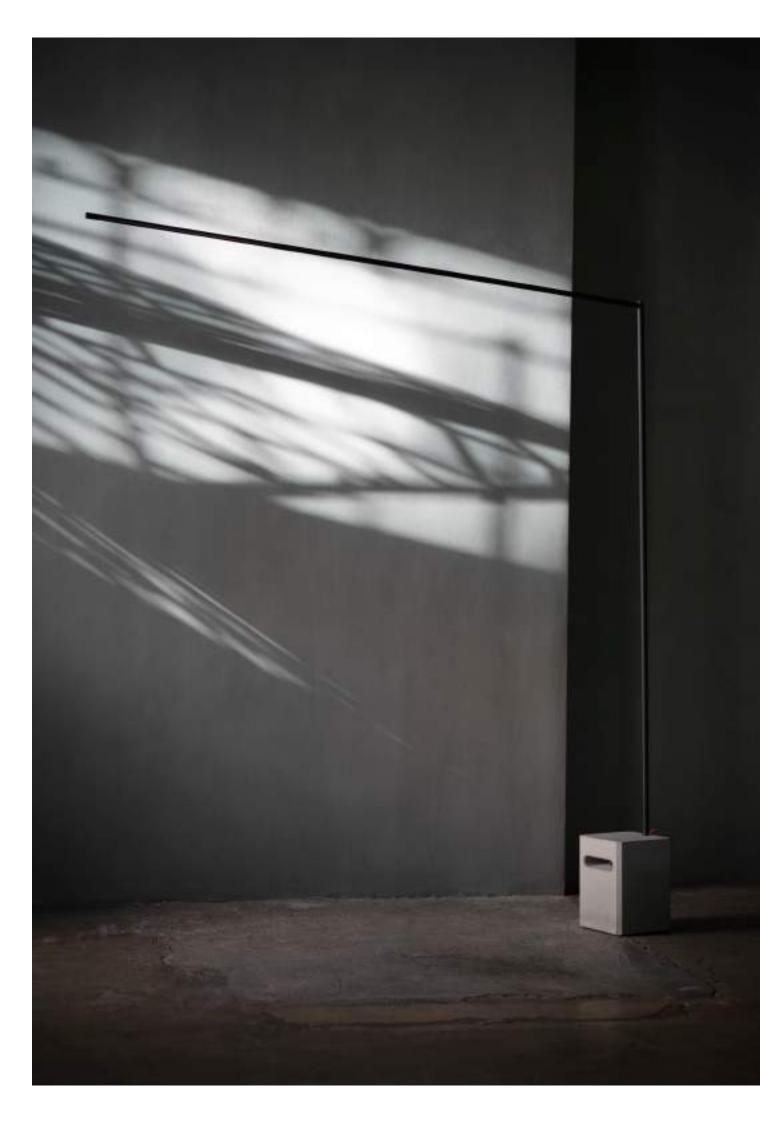

One in a kind outdoor floor lamp, elegant and minimal with an integrated battery that allows the user to take the light wherever he needs both indoor or outdoor.

The structure is of primary finest aluminum, powder painted, the light source is fixed in a notch along the bracket and sealed with opal polyurethane resin to ensure IP protection.

Available in two bracket size, L 66.9" and L 40.6", adjustable of 310° on vertical axis and of 360° on the horizontal one.

The concrete base grants the stability of the lamp and contains the rechargeable and replaceable battery pack, IP65 and supplied with charger, on the front of the base a slot with courtesy light has a touch sensor for the switching on/off and the dimming of the lamp.