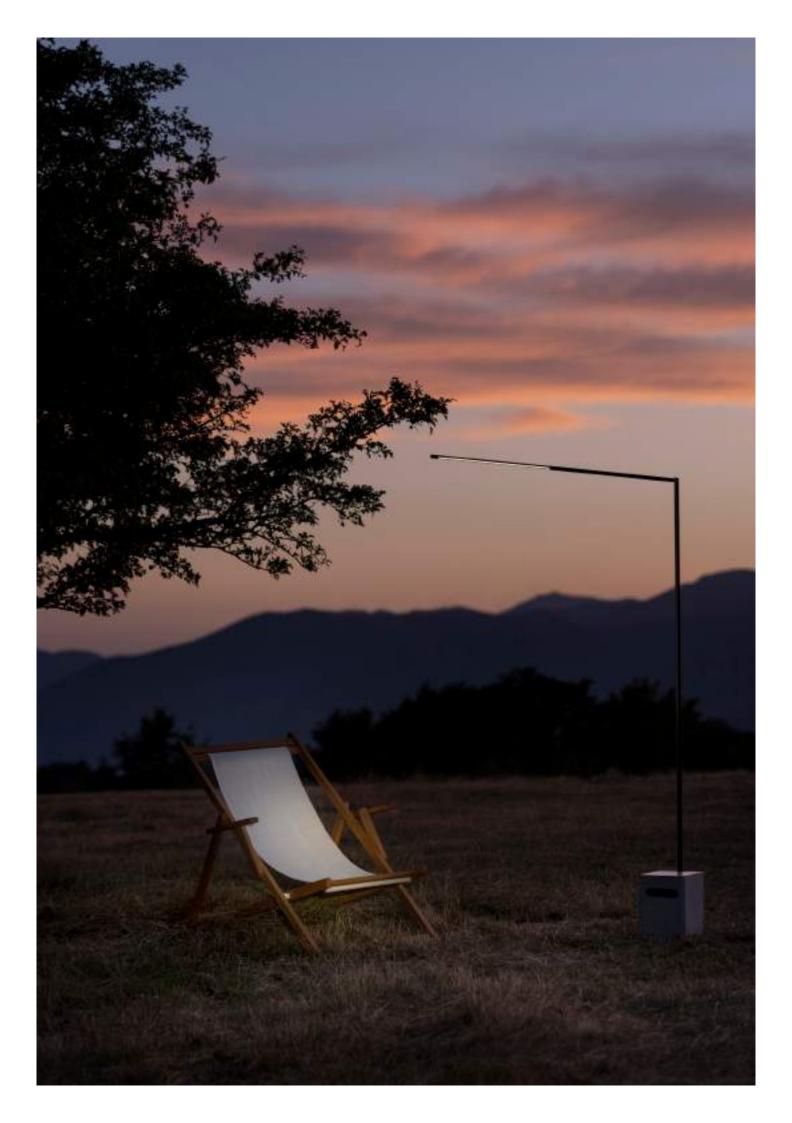

One in a kind outdoor floor lamp, elegant and minimal with an integrated battery that allows the user to take the light wherever he needs both indoor or outdoor.

The structure is of primary finest aluminum, powder painted, the light source is fixed in a notch along the bracket and sealed with opal polyurethane resin to ensure IP protection.

Available in two bracket size, L 66.9" and L 40.6", adjustable of 310° on vertical axis and of 360° on the horizontal one.

The concrete base grants the stability of the lamp and contains the rechargeable and replaceable battery pack, IP65 and supplied with charger, on the front of the base a slot with courtesy light has a touch sensor for the switching on/off and the dimming of the lamp.