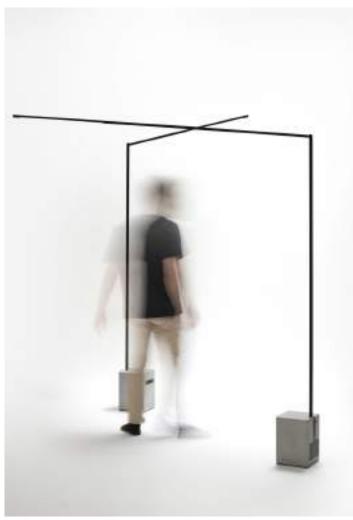

One in a kind outdoor floor lamp, elegant and minimal with an integrated battery that allows the user to take the light wherever he needs both indoor or outdoor.

The structure is of primary finest aluminum, powder painted, the light source is fixed in a notch along the bracket and sealed with opal polyurethane resin to ensure IP protection.

Available in two bracket size, L 66.9" and L 40.6", adjustable of 310° on vertical axis and of 360° on the horizontal one.

The concrete base grants the stability of the lamp and contains the rechargeable and replaceable battery pack, IP65 and supplied with charger, on the front of the base a slot with courtesy light has a touch sensor for the switching on/off and the dimming of the lamp.