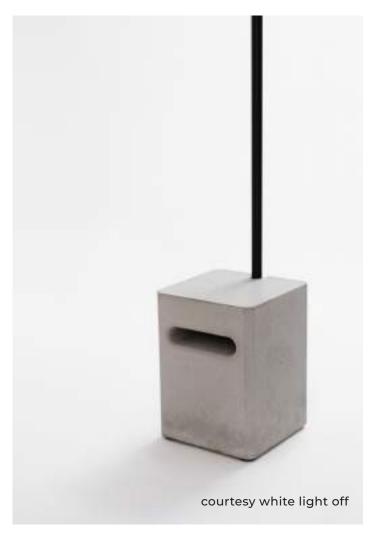

One in a kind outdoor floor lamp, elegant and minimal with an integrated battery that allows the user to take the light wherever he needs both indoor or outdoor.

The structure is of primary finest aluminum, powder painted, the light source is fixed in a notch along the bracket and sealed with opal polyurethane resin to ensure IP protection.

Available in two bracket size, L 66.9" and L 40.6", adjustable of 310° on vertical axis and of 360° on the horizontal one.

The concrete base grants the stability of the lamp and contains the rechargeable and replaceable battery pack, IP65 and supplied with charger, on the front of the base a slot with courtesy light has a touch sensor for the switching on/off and the dimming of the lamp.