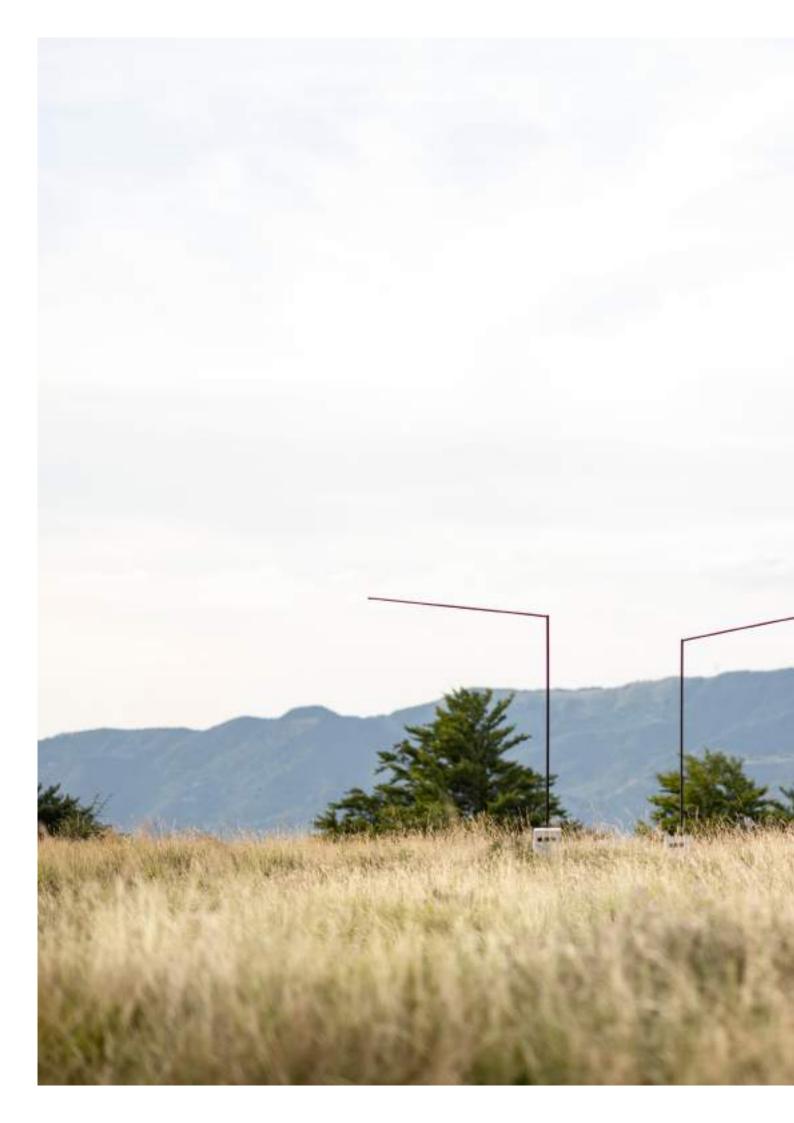

One in a kind outdoor floor lamp, elegant and minimal with an integrated battery that allows the user to take the light wherever he needs both indoor or outdoor.

The structure is of primary finest aluminum, powder painted, the light source is fixed in a notch along the bracket and sealed with opal polyurethane resin to ensure IP protection.

Available in two bracket size, L 66.9" and L 40.6", adjustable of 310° on vertical axis and of 360° on the horizontal one.

The concrete base grants the stability of the lamp and contains the rechargeable and replaceable battery pack, IP65 and supplied with charger, on the front of the base a slot with courtesy light has a touch sensor for the switching on/off and the dimming of the lamp.