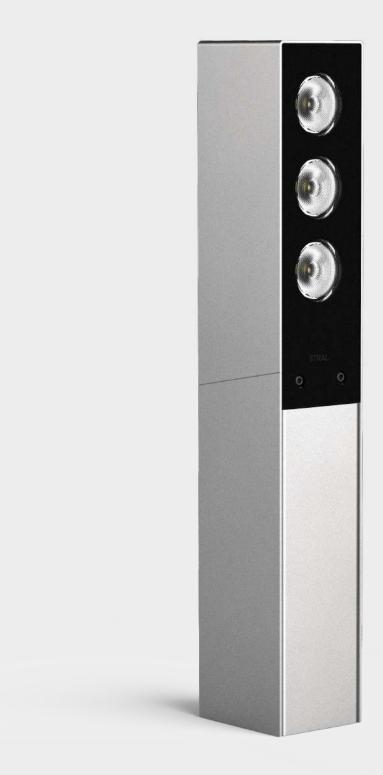

## M 03

Bollard available in three heights depending on the selected pole head, in AISI 316L stainless steel. Pole top available in versions with one, two or three LEDs with frontal emission. 21°, 45° and 65° optics at 2700K, 3000K and 4000K. Flush black silk-screened extra-clear tempered glass, 0.16" thick. Integrated power supply. Flange with anchor bolts for installation in concrete. HCT surface finish available in three variants.