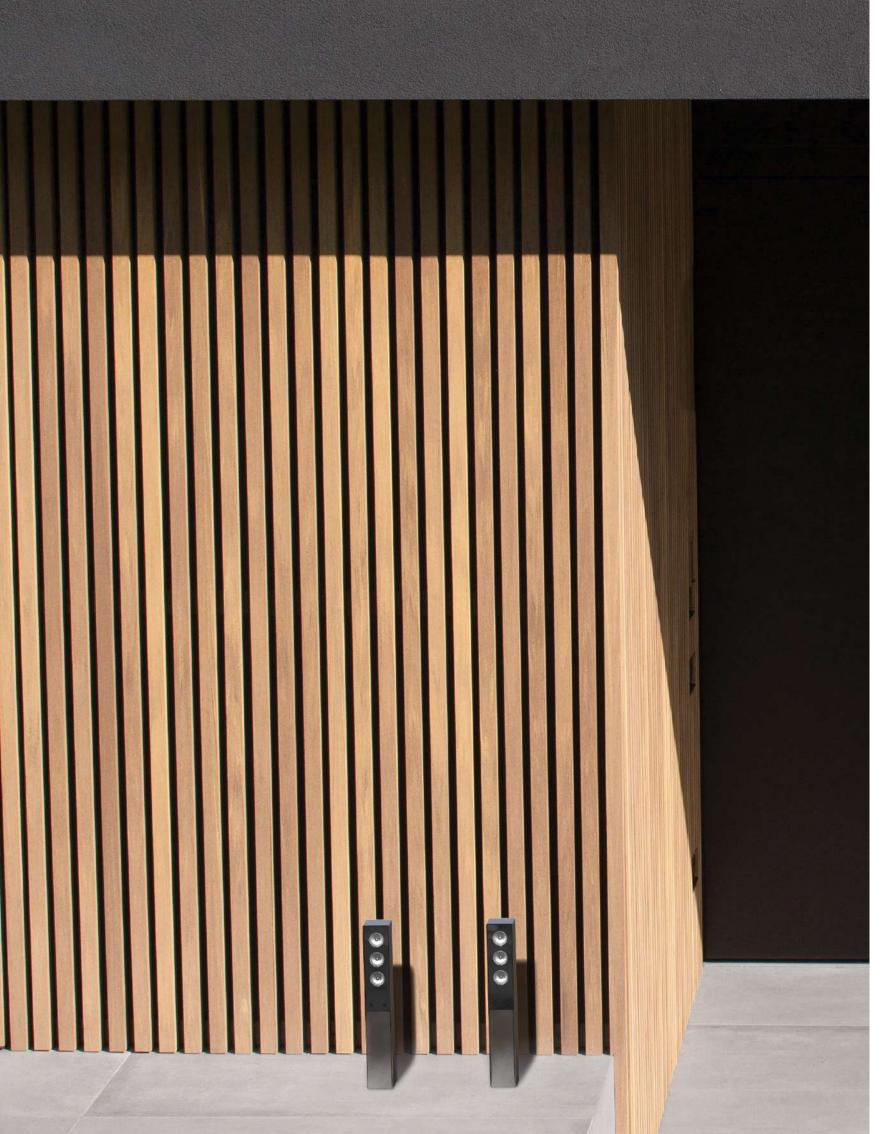

## CAUSEWAY

**About** 

Moving to Ireland, on the north-east coast, we find the Giant's Causeway, in the UNESCO World Heritage Sites list, a path strewn with basalt columns of volcanic origin whose evocative shape of the rocks has inspired ancient legends of giants and titans battles. The CAUSEWAY bollard line was born from this suggestion.