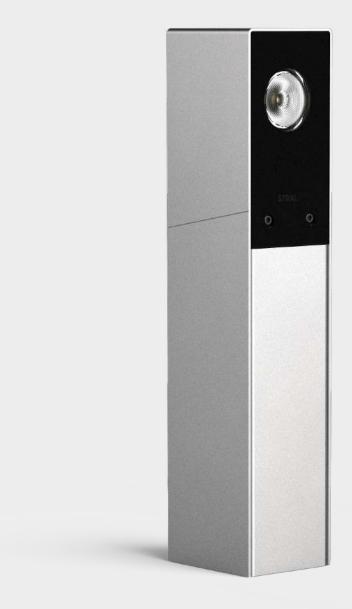

## M 03

Bollard available in three heights depending on the selected pole head, in AISI 316L stainless steel. Pole top available in versions with one, two or three LEDs with frontal emission. 21°, 45° and 65° optics at 2700K, 3000K and 4000K. Flush black silk-screened extra-clear tempered glass, 0.16" thick. Integrated power supply. Flange with anchor bolts for installation in concrete. HCT surface finish available in three variants.