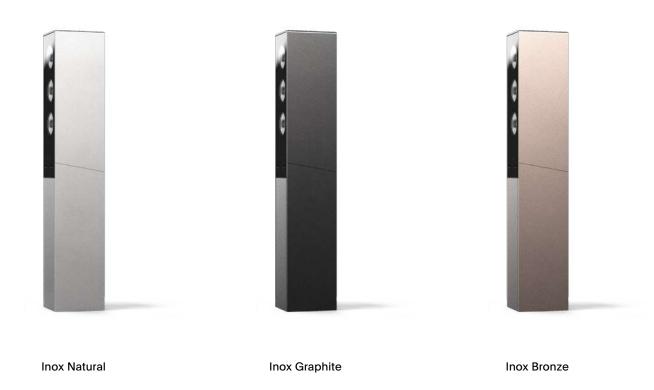

## M 03

Bollard available in three heights depending on the selected pole head, in AISI 316L stainless steel. Pole top available in versions with one, two or three LEDs with frontal emission. 21°, 45° and 65° optics at 2700K, 3000K and 4000K. Flush black silk-screened extra-clear tempered glass, 0.16" thick. Integrated power supply. Flange with anchor bolts for installation in concrete. HCT surface finish available in three variants.