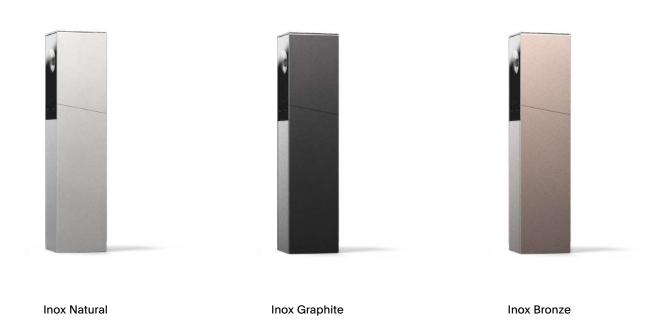

## M 03

Bollard available in three heights depending on the selected pole head, in AISI 316L stainless steel. Pole top available in versions with one, two or three LEDs with frontal emission. 21°, 45° and 65° optics at 2700K, 3000K and 4000K. Flush black silk-screened extra-clear tempered glass, 0.16" thick. Integrated power supply. Flange with anchor bolts for installation in concrete. HCT surface finish available in three variants.