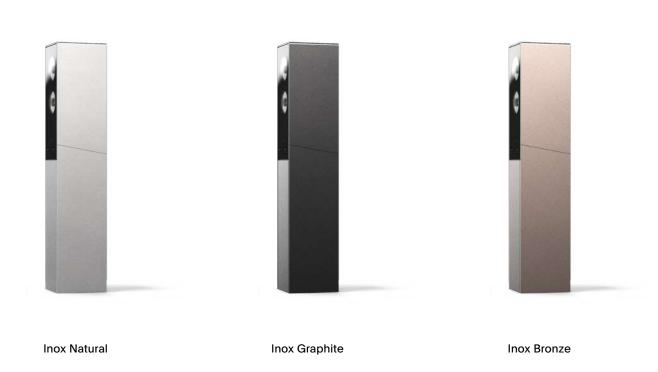

## M 03

Bollard available in three heights depending on the selected pole head, in AISI 316L stainless steel. Pole top available in versions with one, two or three LEDs with frontal emission. 21°, 45° and 65° optics at 2700K, 3000K and 4000K. Flush black silk-screened extra-clear tempered glass, 0.16" thick. Integrated power supply. Flange with anchor bolts for installation in concrete. HCT surface finish available in three variants.