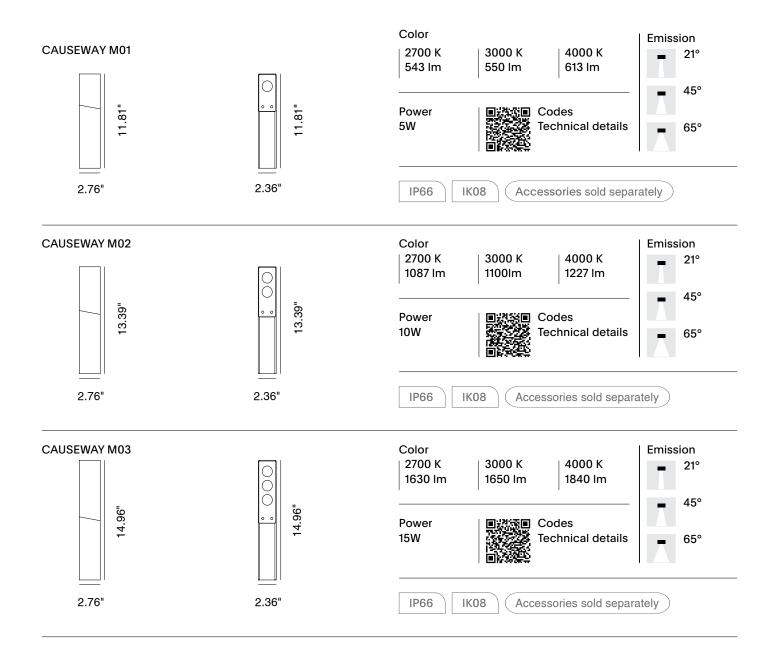

## M 01

## M 02

## M 03

Bollard available in three heights depending on the selected pole head, in AISI 316L stainless steel. Pole top available in versions with one, two or three LEDs with frontal emission. 21°, 45° and 65° optics at 2700K, 3000K and 4000K. Flush black silk-screened extra-clear tempered glass, 0.16" thick. Integrated power supply. Flange with anchor bolts for installation in concrete. HCT surface finish available in three variants.