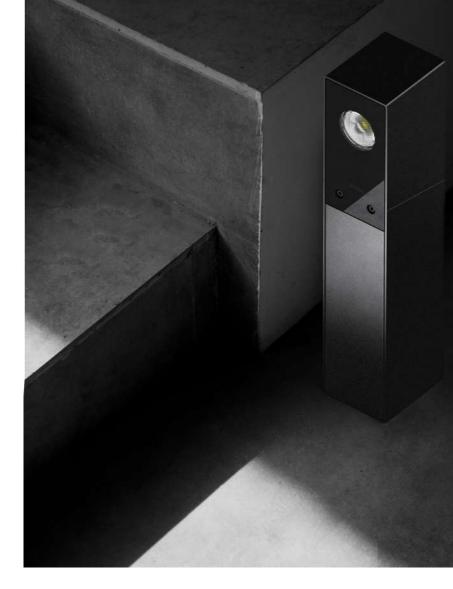

## CAUSEWAY

**About** 

Moving to Ireland, on the north-east coast, we find the Giant's Causeway, in the UNESCO World Heritage Sites list, a path strewn with basalt columns of volcanic origin whose evocative shape of the rocks has inspired ancient legends of giants and titans battles. The CAUSEWAY bollard line was born from this suggestion.

## M 03

Bollard available in three heights depending on the selected pole head, in AISI 316L stainless steel. Pole top available in versions with one, two or three LEDs with frontal emission. 21°, 45° and 65° optics at 2700K, 3000K and 4000K. Flush black silk-screened extra-clear tempered glass, 0.16" thick. Integrated power supply. Flange with anchor bolts for installation in concrete. HCT surface finish available in three variants.