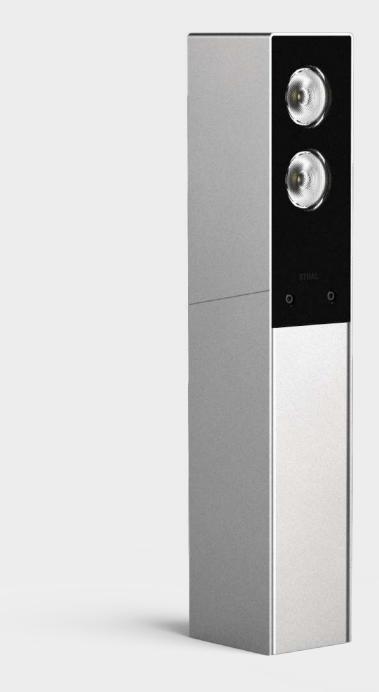

## M 03

Bollard available in three heights depending on the selected pole head, in AISI 316L stainless steel. Pole top available in versions with one, two or three LEDs with frontal emission. 21°, 45° and 65° optics at 2700K, 3000K and 4000K. Flush black silk-screened extra-clear tempered glass, 0.16" thick. Integrated power supply. Flange with anchor bolts for installation in concrete. HCT surface finish available in three variants.