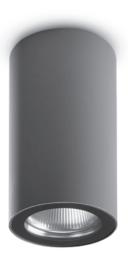

... AND IT DOESN'T END THERE: TO ENSURE
MAXIMUM VERSATILITY AND THE MOST SATISFYING
USER EXPERIENCE POSSIBLE, CYLINDER IS
AVAILABLE IN THREE DIFFERENT FINISHES
(TEXTURED GRAY, ANTHRACITE GRAY AND MATT
BLACK) OR YOU CAN REQUEST A CUSTOMISED
FINISH TO SUIT YOUR PLACEMENT NEEDS BETTER!

Textured Grey RAL 9006

Anthracite Grey RAL 7016

Matt Black

CYLINDER satisfies the lighting requirements of every outdoor context, while also guaranteeing remarkable durability. This is possible thanks to the materials chosen for its creation: phospho-chromatised and polyester powder coated extruded copper-free aluminium body, tempered safety glass, moulded silicone gaskets, with screws in stainless steel.