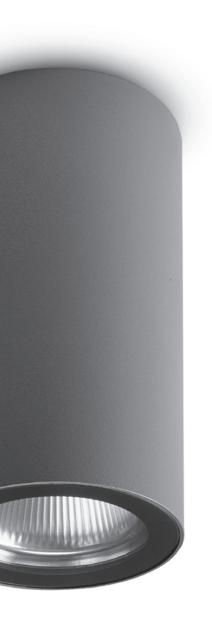

CYLINDER **MINI** 

CYLINDER **MEDIUM** 

CYLINDER MAXI DOWNLIGHT

7.48" Ø 4.17"

6.69" Ø 7.09"

**701201** CYLINDER MICRO COB

**701202** CYLINDER MINI COB

**701203**CYLINDER
MEDIUM COB

This product comes on the market in four different variants (MICRO, MINI, MEDIUM and MAXI): from a diameter of just 72mm in the MICRO version to a diameter of 158mm in the MAXI version. Its charm is that, as its size increases, the clean aesthetics and performance it provides do not change. A result achieved thanks to the choice of two different LED types (COB and HP) for all variants - with the exception of MICRO (available with COB LEDs only). In terms of illumination, for the COB versions of CYLINDER you can choose between three different beam angles (narrow 18°, medium 36° and wide 60°) and two different temperatures (3000°K warm-white or 4000°K neutral-white); for the HP versions you can choose between ultra-narrow (4°), narrow (10°) and medium-wide (28°).