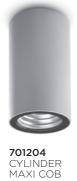

**701206** CYLINDER MEDIUM HP

**701207** CYLINDER MAXI HP

This product comes on the market in four different variants (MICRO, MINI, MEDIUM and MAXI): from a diameter of just 72mm in the MICRO version to a diameter of 158mm in the MAXI version. Its charm is that, as its size increases, the clean aesthetics and performance it provides do not change. A result achieved thanks to the choice of two different LED types (COB and HP) for all variants - with the exception of MICRO (available with COB LEDs only). In terms of illumination, for the COB versions of CYLINDER you can choose between three different beam angles (narrow 18°, medium 36° and wide 60°) and two different temperatures (3000°K warm-white or 4000°K neutral-white); for the HP versions you can choose between ultra-narrow (4°), narrow (10°) and medium-wide (28°).