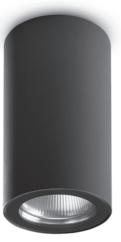

... AND IT DOESN'T END THERE: TO ENSURE
MAXIMUM VERSATILITY AND THE MOST SATISFYING
USER EXPERIENCE POSSIBLE, CYLINDER IS
AVAILABLE IN THREE DIFFERENT FINISHES
(TEXTURED GRAY, ANTHRACITE GRAY AND MATT
BLACK) OR YOU CAN REQUEST A CUSTOMISED
FINISH TO SUIT YOUR PLACEMENT NEEDS BETTER!

Textured Grey RAL 9006

Anthracite Grey RAL 7016

Matt Black

CYLINDER satisfies the lighting requirements of every outdoor context, while also guaranteeing remarkable durability. This is possible thanks to the materials chosen for its creation: phospho-chromatised and polyester powder coated extruded copper-free aluminium body, tempered safety glass, moulded silicone gaskets, with screws in stainless steel.