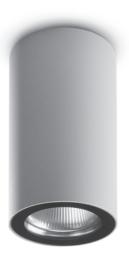

... AND IT DOESN'T END THERE: TO ENSURE
MAXIMUM VERSATILITY AND THE MOST SATISFYING
USER EXPERIENCE POSSIBLE, CYLINDER IS
AVAILABLE IN THREE DIFFERENT FINISHES
(TEXTURED GRAY, ANTHRACITE GRAY AND MATT
BLACK) OR YOU CAN REQUEST A CUSTOMISED
FINISH TO SUIT YOUR PLACEMENT NEEDS BETTER!

Textured Grey RAL 9006

Anthracite Grey RAL 7016

Matt Black

CYLINDER satisfies the lighting requirements of every outdoor context, while also guaranteeing remarkable durability. This is possible thanks to the materials chosen for its creation: phospho-chromatised and polyester powder coated extruded copper-free aluminium body, tempered safety glass, moulded silicone gaskets, with screws in stainless steel.