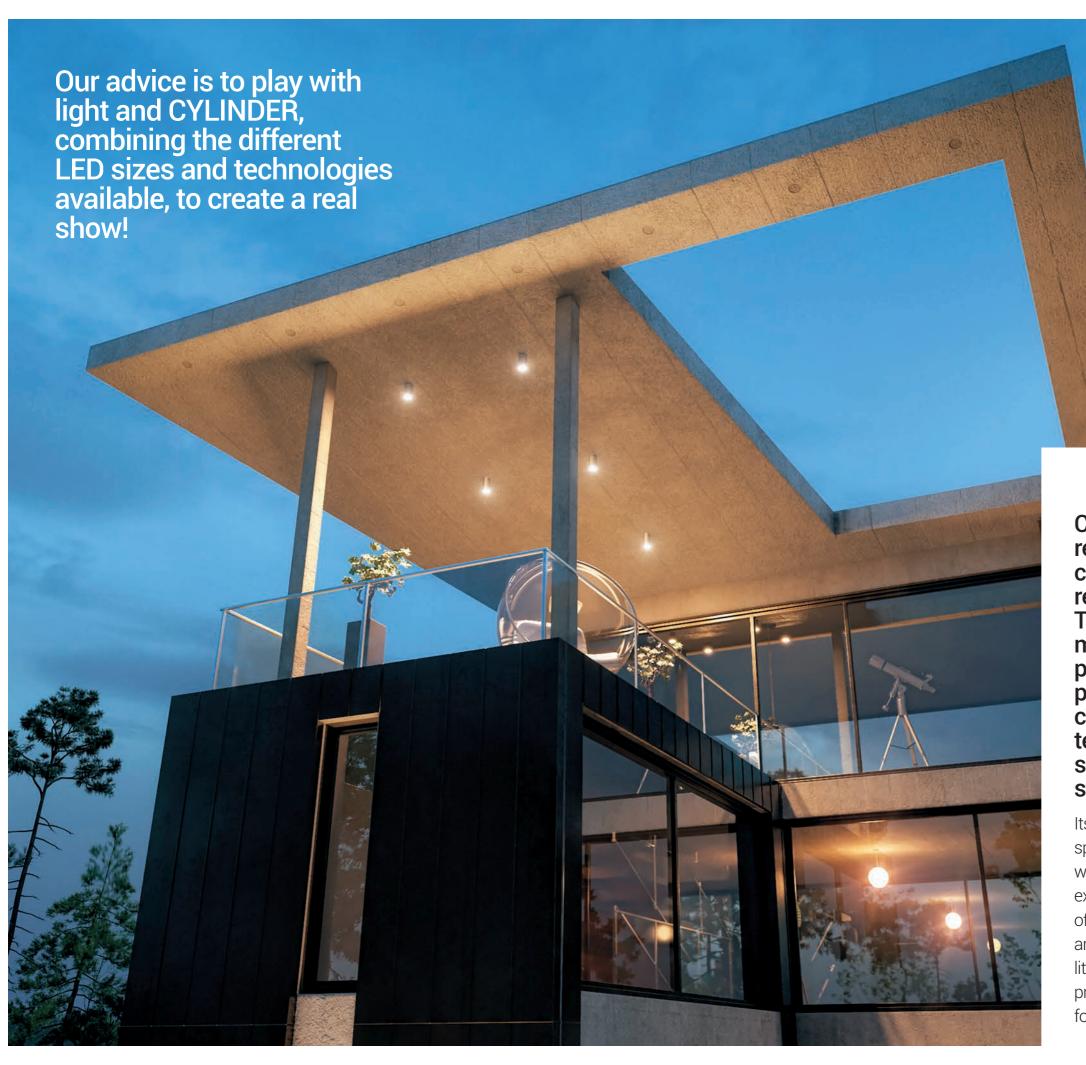

Contrary to popular belief, lighting design based on externally mounted downlight products is not an alternative solution to an in-ground luminaire installation, but is a deliberate and strongly desired choice to enhance specific outdoor environments.

When it happens? Everytime you want to include in your design an accent lighting that, coming from above, accompanies People to discovery the best environments, or when you want to enhance shapes, colours and patterns of the outdoor ceiling brighteining it with elegant lamps, or even when you want to recreate the effect of a shining and impactful sky, where the sinuosity of the lamps emphasises the light emitted.

We turned a geometric shape into a sophisticated lighting object, characterized by clean and refined aesthetic lines, ready to envelop any outdoor context with its beam of light from above. Its potential does not end there: CYLINDER's power is also expressed in its incomparable versatility.

Its natural application is the outdoor space also underlined by its **IP66 rating**, which certifies its dustproofing and extreme protection against strong jets of water. A blend of materials, technologies and aesthetic choices makes CYLINDER literally infallible in enhancing rooms, providing accent lighting and lasting for many years.