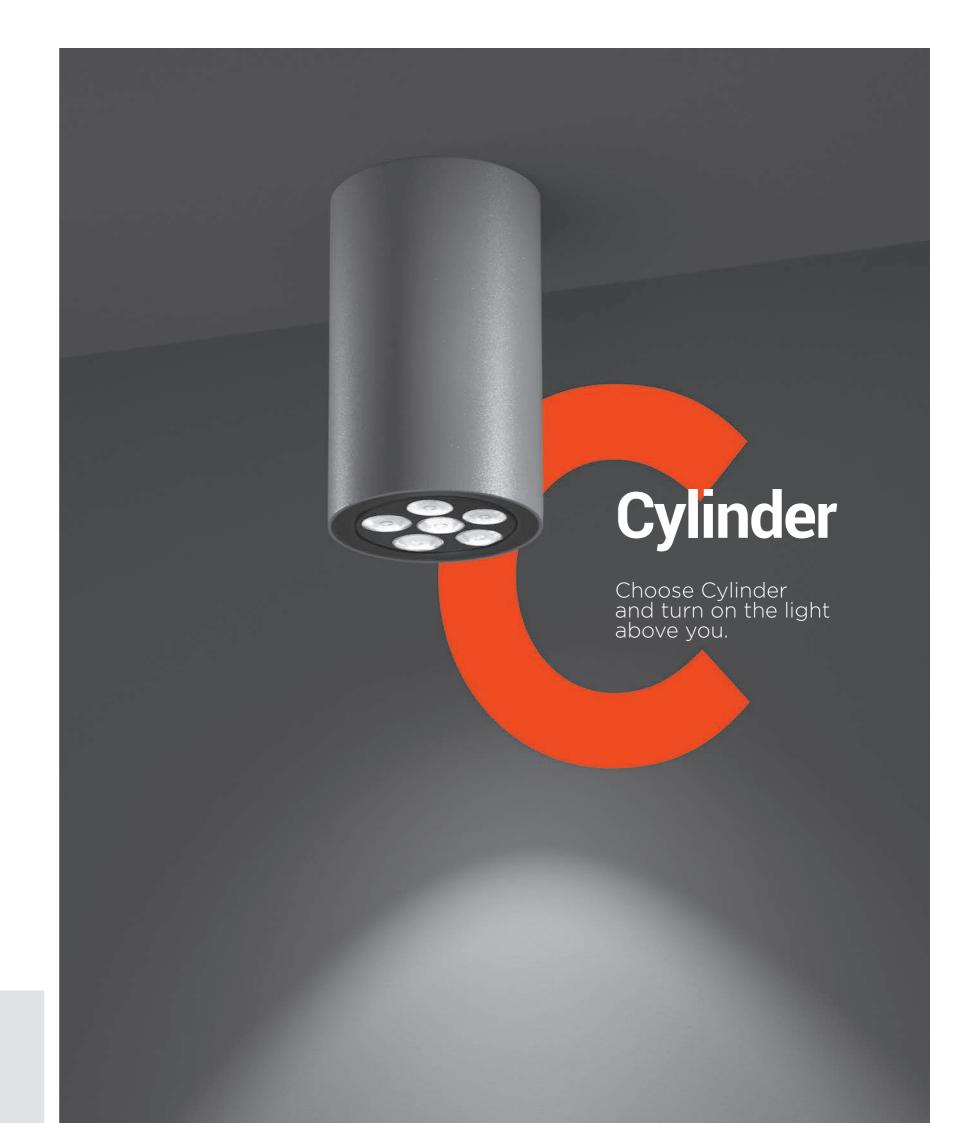

## CYLINDER SERIES

MUCH MORE THAN A GEOMETRIC SHAPE

designplan

•••

Turning a simple geometric shape into a design object, giving it the immense power to illuminate outdoor spaces by joining elegance, discretion and attention to detail.

WITH
THIS IDEAL,
WE HAVE
CREATED CYLINDER:
THE NEW ENTRY IN
SURFACE-MOUNTED
LIGHTING
PRODUCTS
FOR OUTDOOR
CEILING
INSTALLATION.

CYLINDER is not a simple lamp, or a simple three-dimensional geometric figure.

We turned a geometric shape into a sophisticated lighting object, characterized by clean and refined aesthetic lines, ready to envelop any outdoor context with its beam of light from above. Its potential does not end there: CYLINDER's power is also expressed in its incomparable versatility.