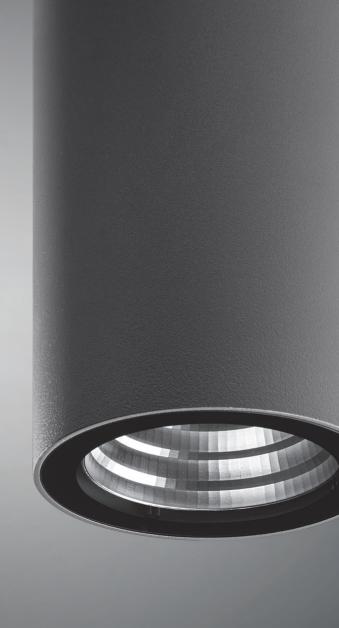

CYLINDER is the exact blend of what its shape can offer and what PUK's lighting technology can bring to the world of outdoor lighting, the result of more than 30 years of experience.

**701201**CYLINDER MICRO COB
scale 1:1

This product comes on the market in four different variants (MICRO, MINI, MEDIUM and MAXI): from a diameter of just 72mm in the MICRO version to a diameter of 158mm in the MAXI version. Its charm is that, as its size increases, the clean aesthetics and performance it provides do not change. A result achieved thanks to the choice of two different LED types (COB and HP) for all variants - with the exception of MICRO (available with COB LEDs only). In terms of illumination, for the COB versions of CYLINDER you can choose between three different beam angles (narrow 18°, medium 36° and wide 60°) and two different temperatures (3000°K warm-white or 4000°K neutral-white); for the HP versions you can choose between ultra-narrow (4°), narrow (10°) and medium-wide (28°).