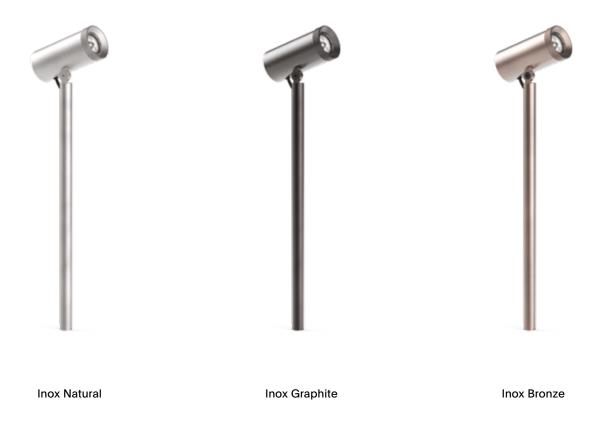

STRAL | designplan@

D

STRAL | designplan@

STRAL | designplan® FOCAL

Projector with locking ring with parallel lines knurling. Spike and projector in AISI 316L stainless steel. Extra-clear tempered glass 0.16" thick. Power cable inserted inside the spike for protection against cuts and accidental damage. Head axial rotation of 180°. GU4 lampholder for D-50 version with remote power supply and GU10 for D-70 version. HCT surface finish available in three variants.