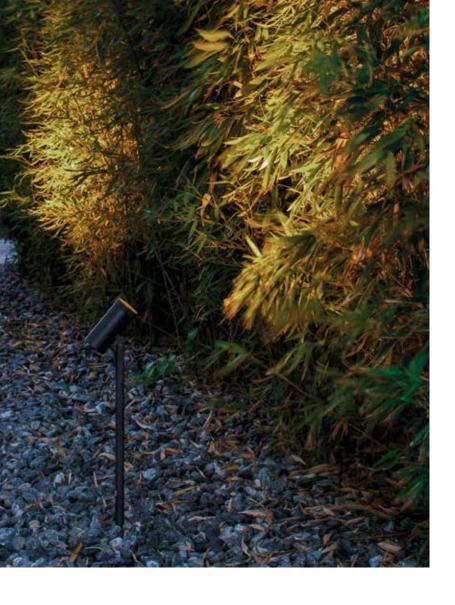

## FOCAL

About

The focus, the focal point, the key-point, the conceptual center, is what FOCAL does wherever it is installed, allows a remarkable applicative transversality, to focus, illuminating them, the architectural details, but also natural elements such as shrubs and planted areas enhancing the surrounding atmosphere.