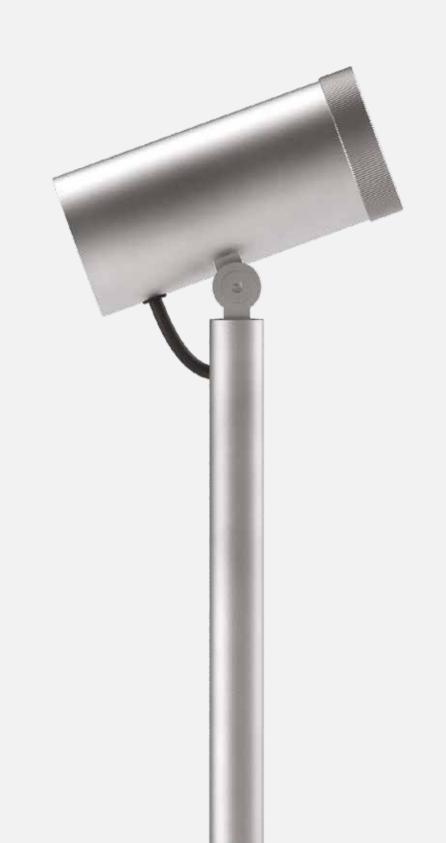

STRAL | designplan@

D

STRAL | designplan@

STRAL | designplan® FOCAL

Projector with locking ring with parallel lines knurling. Spike and projector in AISI 316L stainless steel. Extra-clear tempered glass 0.16" thick. Power cable inserted inside the spike for protection against cuts and accidental damage. Head axial rotation of 180°. GU4 lampholder for D-50 version with remote power supply and GU10 for D-70 version. HCT surface finish available in three variants.