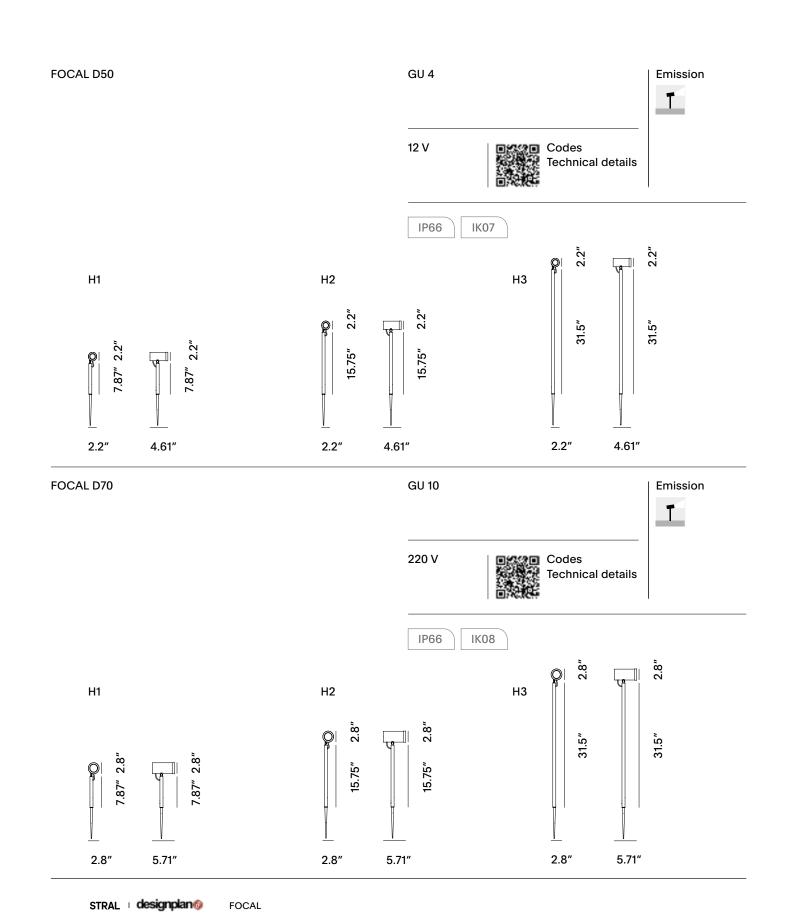

STRAL | designplan@

D

STRAL | designplan@

STRAL | designplan® FOCAL

Projector with locking ring with parallel lines knurling. Spike and projector in AISI 316L stainless steel. Extra-clear tempered glass 0.16" thick. Power cable inserted inside the spike for protection against cuts and accidental damage. Head axial rotation of 180°. GU4 lampholder for D-50 version with remote power supply and GU10 for D-70 version. HCT surface finish available in three variants.