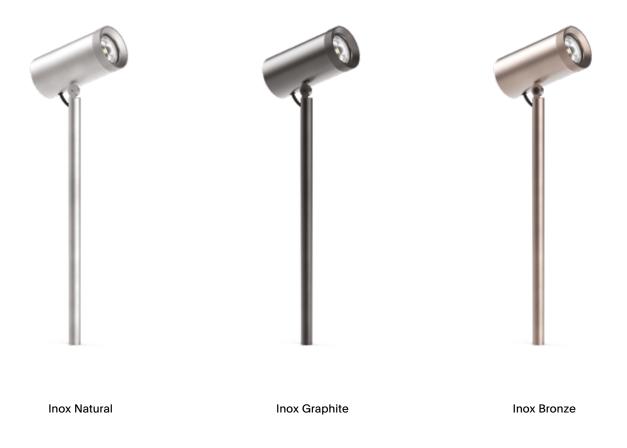

STRAL | designplan@

D

STRAL | designplan@

STRAL | designplan® FOCAL

Projector with locking ring with parallel lines knurling. Spike and projector in AISI 316L stainless steel. Extra-clear tempered glass 0.16" thick. Power cable inserted inside the spike for protection against cuts and accidental damage. Head axial rotation of 180°. GU4 lampholder for D-50 version with remote power supply and GU10 for D-70 version. HCT surface finish available in three variants.