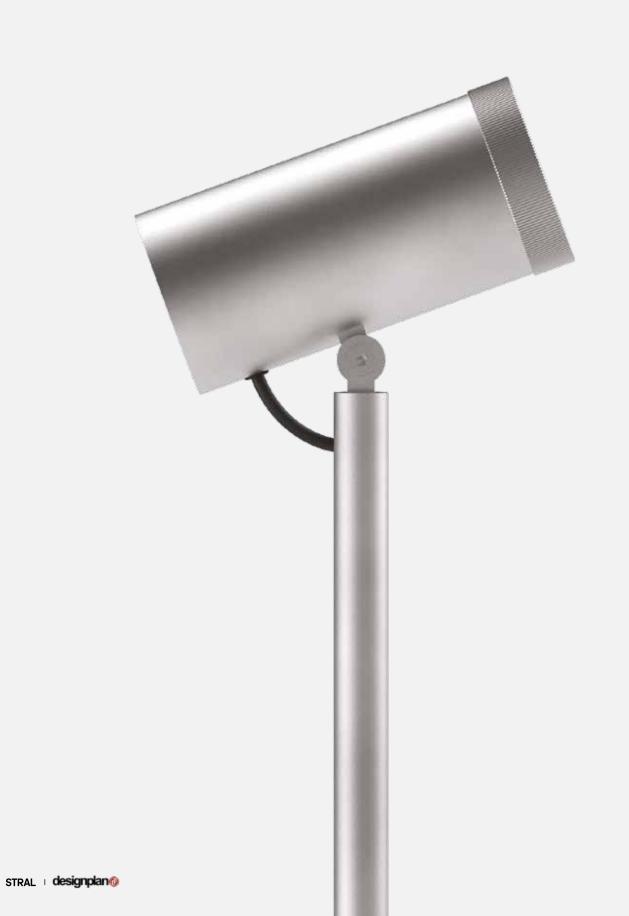

STRAL | designplan@

D

STRAL | designplan@

STRAL | designplan® FOCAL

Projector with locking ring with parallel lines knurling. Spike and projector in AISI 316L stainless steel. Extra-clear tempered glass 0.16" thick. Power cable inserted inside the spike for protection against cuts and accidental damage. Head axial rotation of 180°. GU4 lampholder for D-50 version with remote power supply and GU10 for D-70 version. HCT surface finish available in three variants.