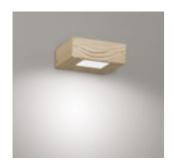

desian by Landa R&D

A HABITAT OF LIGHT.

Idria is a range which can be integrated into any outdoor space. Both the bollard and the wall version have a power of 8W, ideal for lighting paths and entrances in a decisive, scenic and evocative way. The products are made in Accoya® together with AISI 316L stainless steel and are characterized in both versions by a diffused light emission.

WALL LAMP

vvattage

voituge

Beam

700mA?

8W

0 70