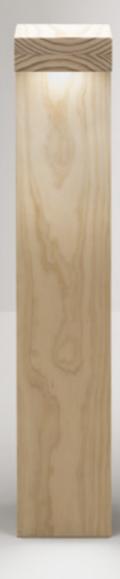

desian by Landa R&D

A HABITAT OF LIGHT.

Idria is a range which can be integrated into any outdoor space. Both the bollard and the wall version have a power of 8W, ideal for lighting paths and entrances in a decisive, scenic and evocative way. The products are made in Accoya® together with AISI 316L stainless steel and are characterized in both versions by a diffused light emission.

### BOLLARD

Voltage

Beam

700mA

8W

# 6.5"