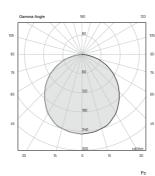

### TECHNICAL SPECIFICATIONS

IK rating

DIFFUSE Source lamp LED 5.5W Total wattage 8W Voltage 700mA, 50-60 Hz Control On/Off Light color 3000K • other colors on request 542 lm (759 lm\*) Luminous efficacy 68 lm/W McADAM steps Beam Diffuse > 90  $L70 > 50.000 \text{ h Ta } 40^{\circ}\text{C}$ Life time IP rating IP65

### TECHNICAL SPECIFICATIONS

IK rating

| LED 5.5W                      |
|-------------------------------|
| LLD 3.3VV                     |
| 8W                            |
| 700mA, 50-60 Hz               |
| On/Off                        |
| 3000K • other colors on reque |
| 542 lm (759 lm*)              |
| 68 lm/W                       |
| 3                             |
| Diffuse                       |
| > 90                          |
| L70 > 50.000 h Ta 40°C        |
| IP65                          |
| IKN8                          |