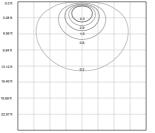

### TECHNICAL SPECIFICATIONS

IK rating

DIFFUSE Source lamp LED 5.5W Total wattage 8W Voltage 700mA, 50-60 Hz Control On/Off Light color 3000K • other colors on request 542 lm (759 lm\*) Luminous efficacy 68 lm/W McADAM steps Beam Diffuse > 90  $L70 > 50.000 \text{ h Ta } 40^{\circ}\text{C}$ Life time IP rating IP65

### TECHNICAL SPECIFICATIONS

IK rating

| LED 5.5W                      |
|-------------------------------|
| LLD 3.3VV                     |
| 8W                            |
| 700mA, 50-60 Hz               |
| On/Off                        |
| 3000K • other colors on reque |
| 542 lm (759 lm*)              |
| 68 lm/W                       |
| 3                             |
| Diffuse                       |
| > 90                          |
| L70 > 50.000 h Ta 40°C        |
| IP65                          |
| IKN8                          |