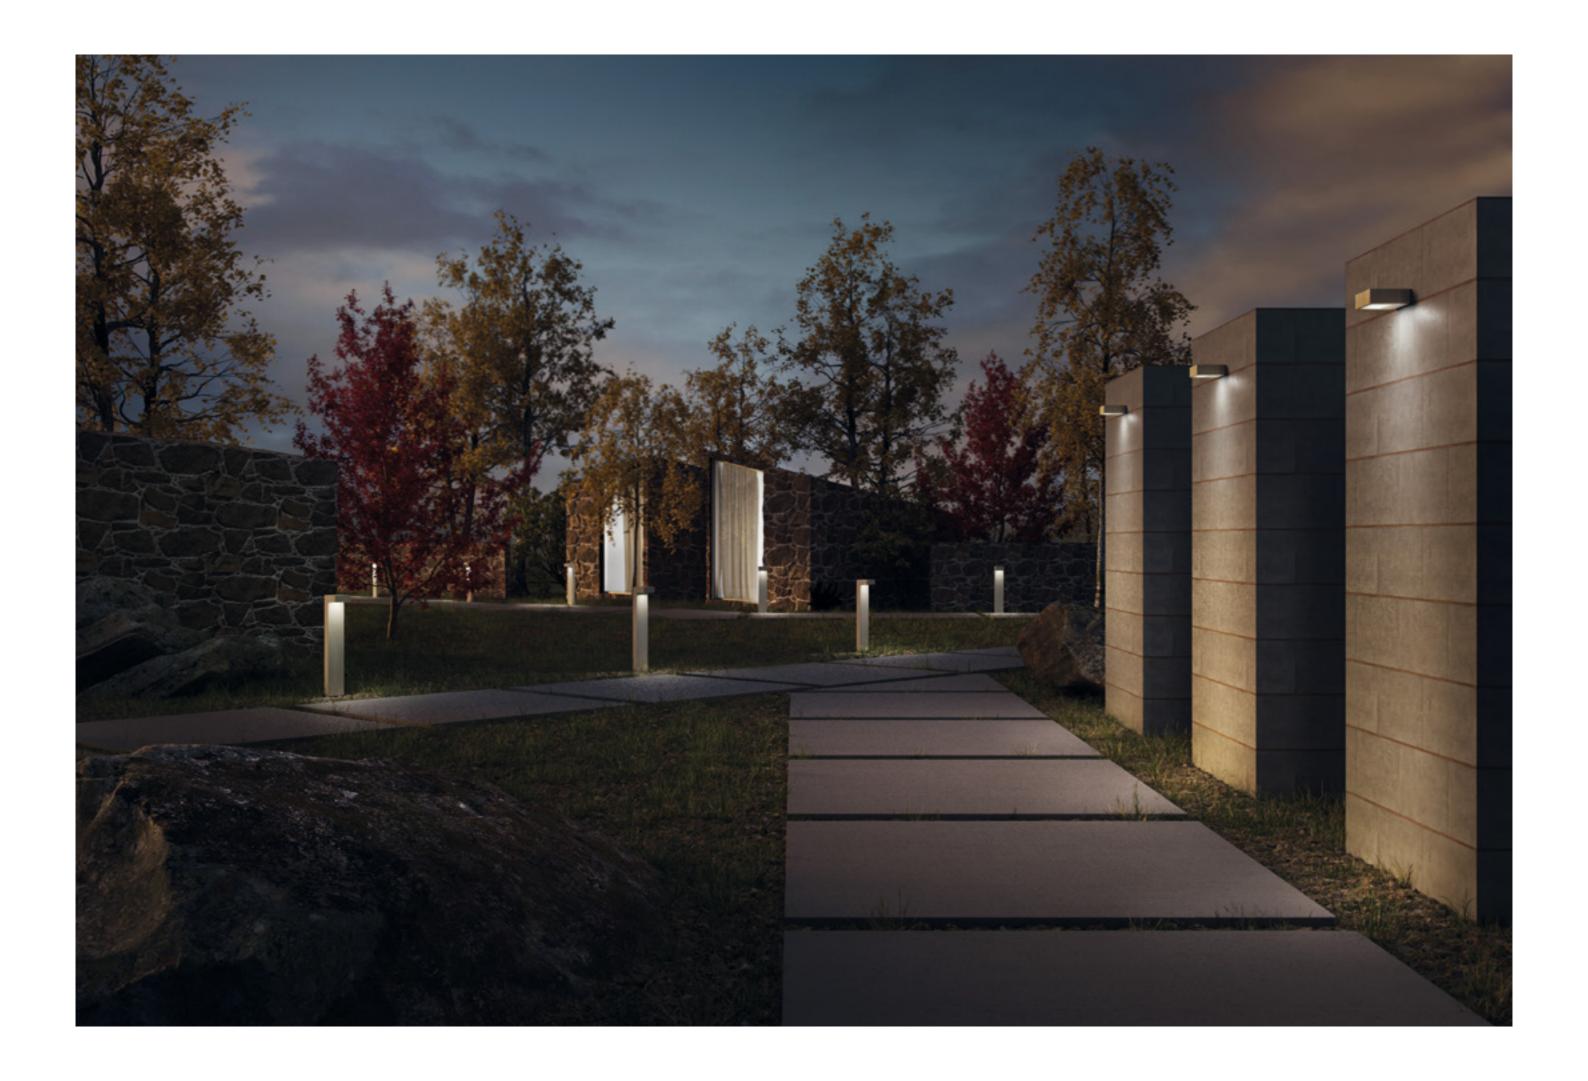

desian by Landa R&D

A HABITAT OF LIGHT.

Idria is a range which can be integrated into any outdoor space. Both the bollard and the wall version have a power of 8W, ideal for lighting paths and entrances in a decisive, scenic and evocative way. The products are made in Accoya® together with AISI 316L stainless steel and are characterized in both versions by a diffused light emission.