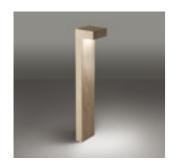

desian by Landa R&D

A HABITAT OF LIGHT.

Idria is a range which can be integrated into any outdoor space. Both the bollard and the wall version have a power of 8W, ideal for lighting paths and entrances in a decisive, scenic and evocative way. The products are made in Accoya® together with AISI 316L stainless steel and are characterized in both versions by a diffused light emission.

### BOLLARD

Voltage

Beam

700mA

8W