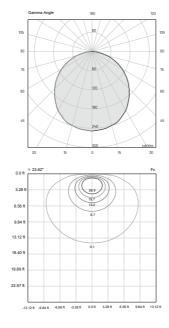

### TECHNICAL SPECIFICATIONS

IK rating

DIFFUSE Source lamp LED 5.5W Total wattage 8W Voltage 700mA, 50-60 Hz Control On/Off Light color 3000K • other colors on request 542 lm (759 lm\*) Luminous efficacy 68 lm/W McADAM steps Beam Diffuse > 90  $L70 > 50.000 \text{ h Ta } 40^{\circ}\text{C}$ Life time IP rating IP65

### TECHNICAL SPECIFICATIONS

IK rating

| LED 5.5W                      |
|-------------------------------|
| LLD 3.3VV                     |
| 8W                            |
| 700mA, 50-60 Hz               |
| On/Off                        |
| 3000K • other colors on reque |
| 542 lm (759 lm*)              |
| 68 lm/W                       |
| 3                             |
| Diffuse                       |
| > 90                          |
| L70 > 50.000 h Ta 40°C        |
| IP65                          |
| IKN8                          |