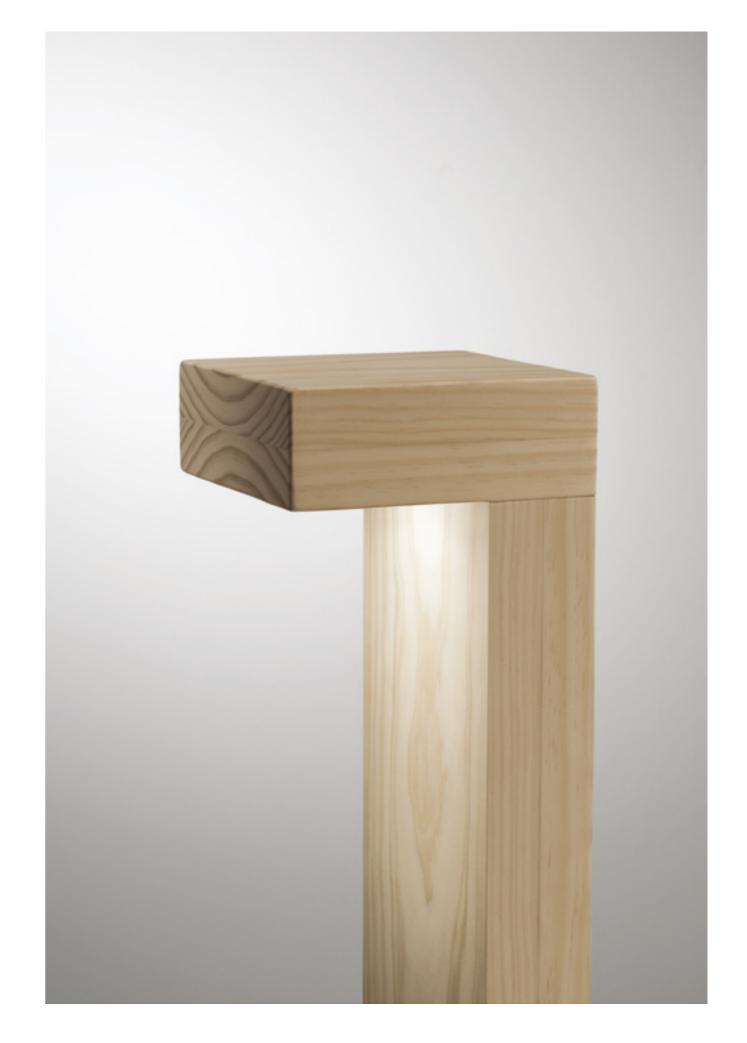

desian by Landa R&D

A HABITAT OF LIGHT.

Idria is a range which can be integrated into any outdoor space. Both the bollard and the wall version have a power of 8W, ideal for lighting paths and entrances in a decisive, scenic and evocative way. The products are made in Accoya® together with AISI 316L stainless steel and are characterized in both versions by a diffused light emission.

### BOLLARD

Voltage

Beam

700mA

8W

# 6.5"