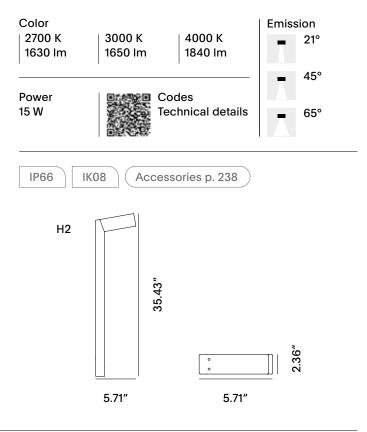

# 03

Bollard available with height 23.6" and 35.4" made of AISI 316L stainless steel. Pole top in versions with one, two or three LEDs for different design needs. 21°, 45° and 65° optics at 2700K, 3000K and 4000K Flush black silk-screened glass extra-clear tempered, 0.16" thick. Integrated power supply. Flange with anchor bolts for installation in concrete. HCT surface finish available in three variants.