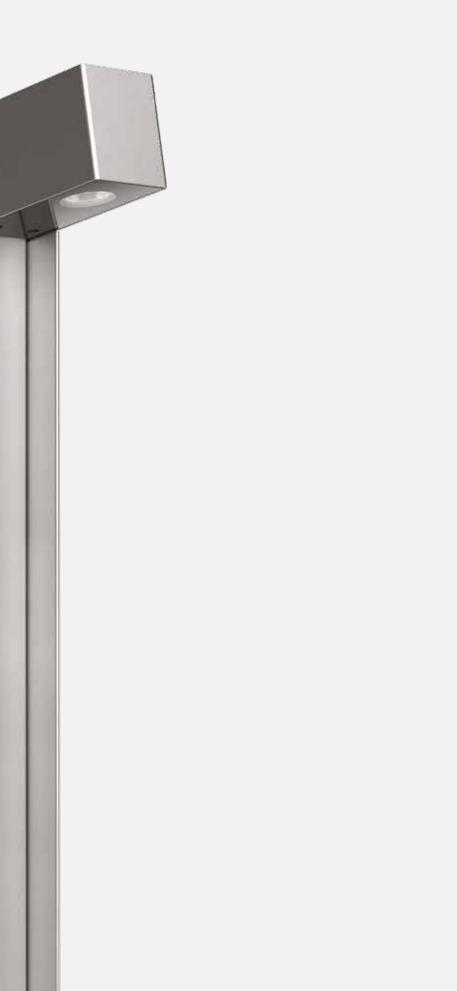

# 03

Bollard available with height 23.6" and 35.4" made of AISI 316L stainless steel. Pole top in versions with one, two or three LEDs for different design needs. 21°, 45° and 65° optics at 2700K, 3000K and 4000K Flush black silk-screened glass extra-clear tempered, 0.16" thick. Integrated power supply. Flange with anchor bolts for installation in concrete. HCT surface finish available in three variants.