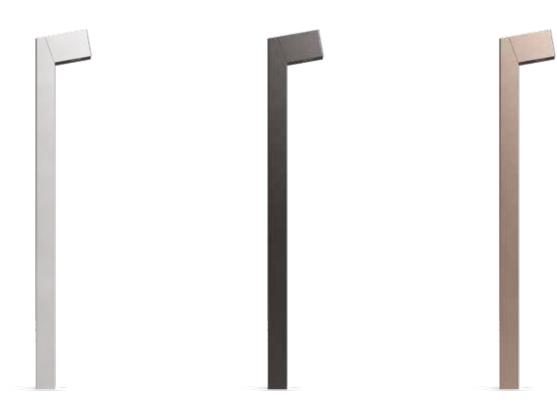

## 02

M

Inox Natural

Inox Graphite

Inox Bronze

# 03

Bollard available with height 23.6" and 35.4" made of AISI 316L stainless steel. Pole top in versions with one, two or three LEDs for different design needs. 21°, 45° and 65° optics at 2700K, 3000K and 4000K Flush black silk-screened glass extra-clear tempered, 0.16" thick. Integrated power supply. Flange with anchor bolts for installation in concrete. HCT surface finish available in three variants.