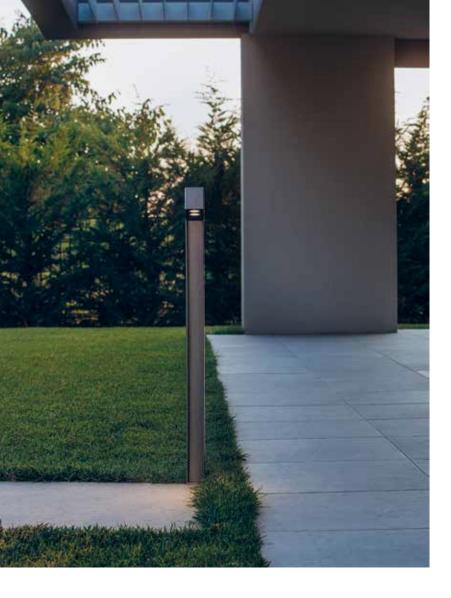

# 03

Bollard available with height 23.6" and 35.4" made of AISI 316L stainless steel. Pole top in versions with one, two or three LEDs for different design needs. 21°, 45° and 65° optics at 2700K, 3000K and 4000K Flush black silk-screened glass extra-clear tempered, 0.16" thick. Integrated power supply. Flange with anchor bolts for installation in concrete. HCT surface finish available in three variants.