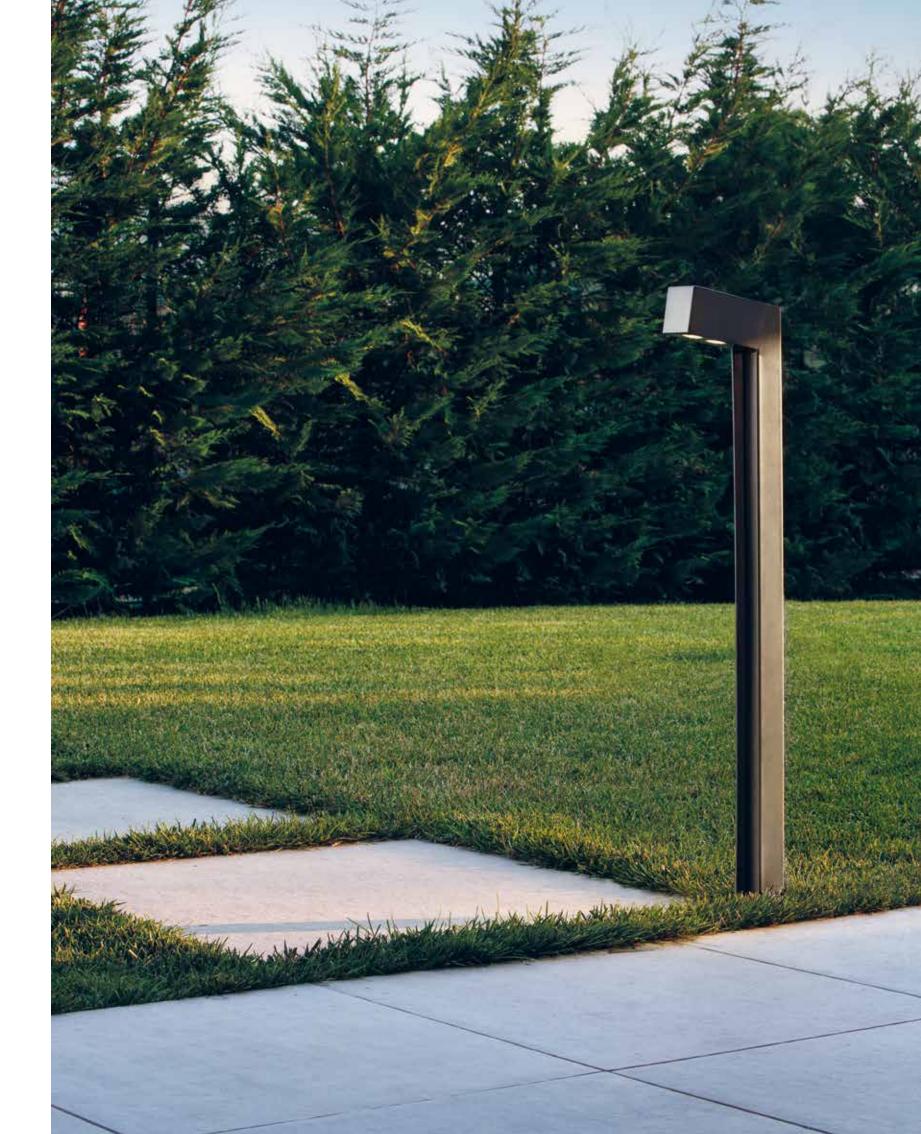

# 03

Bollard available with height 23.6" and 35.4" made of AISI 316L stainless steel. Pole top in versions with one, two or three LEDs for different design needs. 21°, 45° and 65° optics at 2700K, 3000K and 4000K Flush black silk-screened glass extra-clear tempered, 0.16" thick. Integrated power supply. Flange with anchor bolts for installation in concrete. HCT surface finish available in three variants.