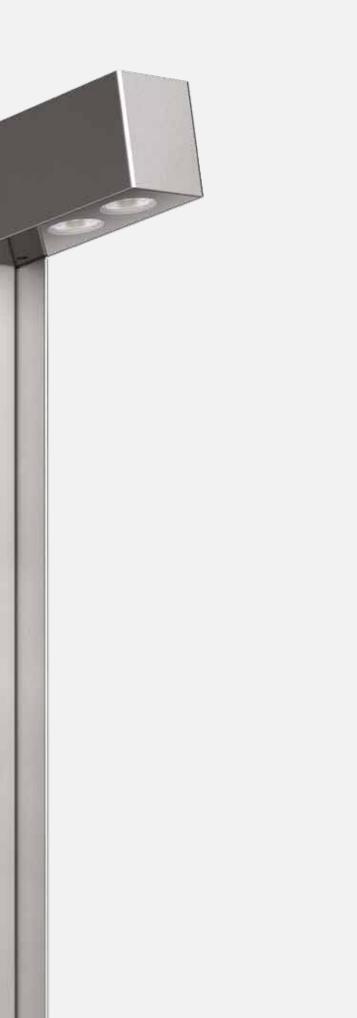

# 03

Bollard available with height 23.6" and 35.4" made of AISI 316L stainless steel. Pole top in versions with one, two or three LEDs for different design needs. 21°, 45° and 65° optics at 2700K, 3000K and 4000K Flush black silk-screened glass extra-clear tempered, 0.16" thick. Integrated power supply. Flange with anchor bolts for installation in concrete. HCT surface finish available in three variants.