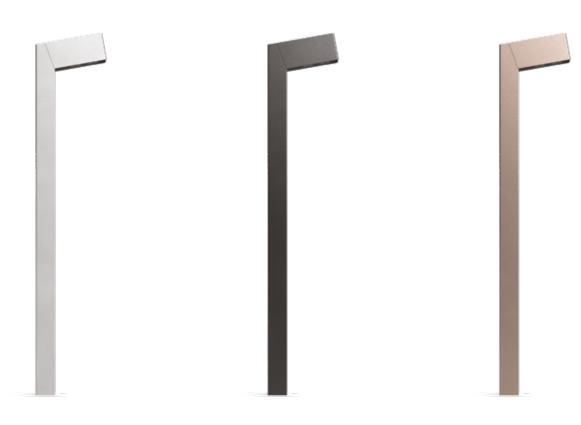

## M

Inox Natural

Inox Graphite

Inox Bronze

# 03

Bollard available with height 23.6" and 35.4" made of AISI 316L stainless steel. Pole top in versions with one, two or three LEDs for different design needs. 21°, 45° and 65° optics at 2700K, 3000K and 4000K Flush black silk-screened glass extra-clear tempered, 0.16" thick. Integrated power supply. Flange with anchor bolts for installation in concrete. HCT surface finish available in three variants.