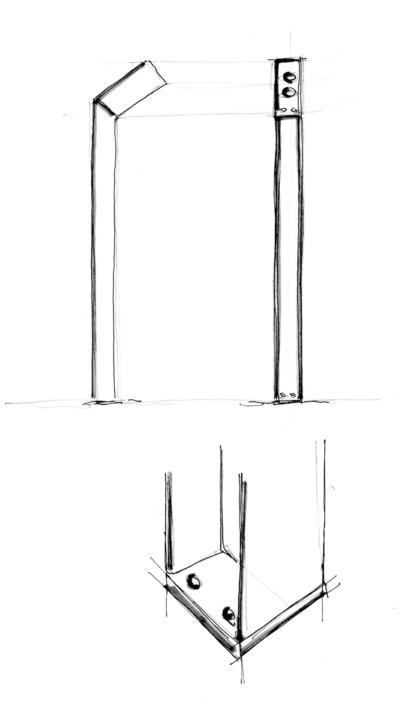

# 03

Bollard available with height 23.6" and 35.4" made of AISI 316L stainless steel. Pole top in versions with one, two or three LEDs for different design needs. 21°, 45° and 65° optics at 2700K, 3000K and 4000K Flush black silk-screened glass extra-clear tempered, 0.16" thick. Integrated power supply. Flange with anchor bolts for installation in concrete. HCT surface finish available in three variants.