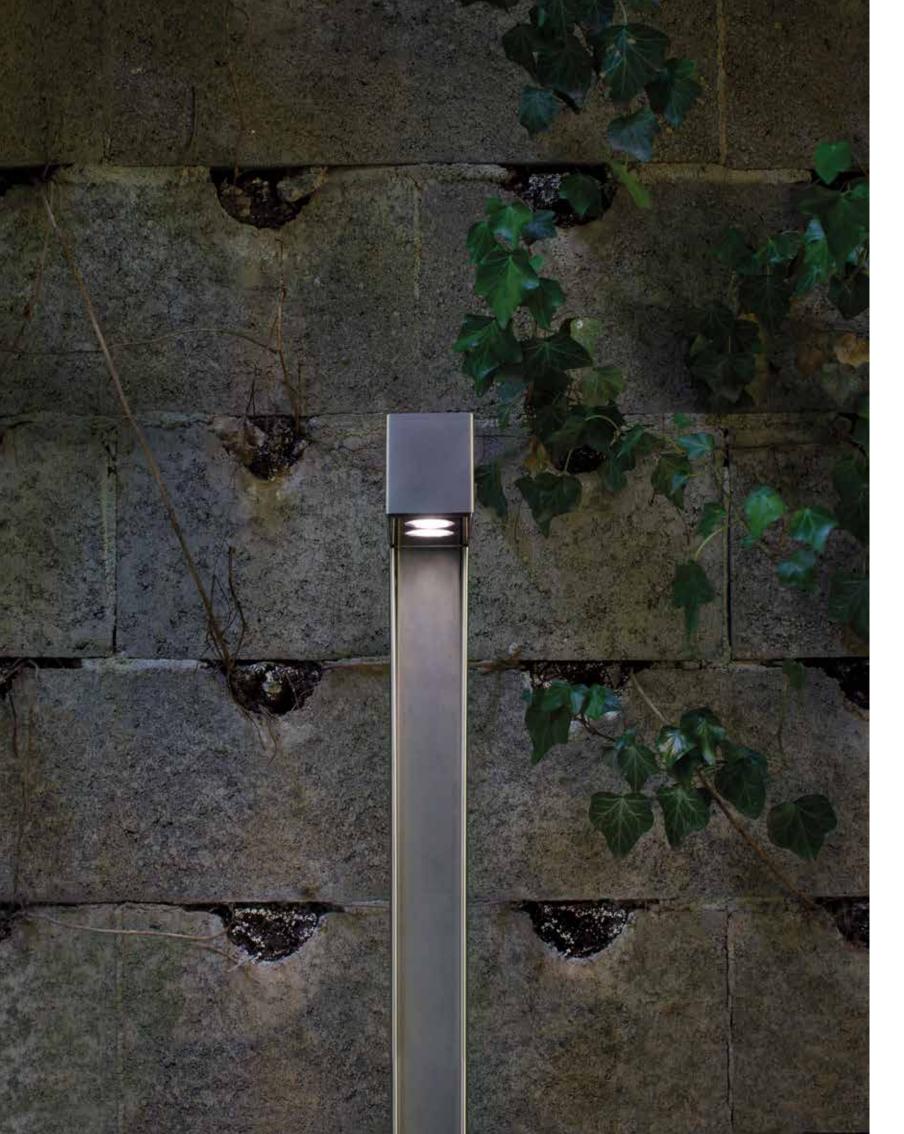

## KRAN

Some artworks, especially in tribal cultures, refer to nature and its inhabi-tants. KRAN, is an ancient sculpture whose shape has inspired this lighting fixture, so protagonist and proud; a fantastic and surreal composition whose eyes seem wanting to capture the

# 03

Bollard available with height 23.6" and 35.4" made of AISI 316L stainless steel. Pole top in versions with one, two or three LEDs for different design needs. 21°, 45° and 65° optics at 2700K, 3000K and 4000K Flush black silk-screened glass extra-clear tempered, 0.16" thick. Integrated power supply. Flange with anchor bolts for installation in concrete. HCT surface finish available in three variants.