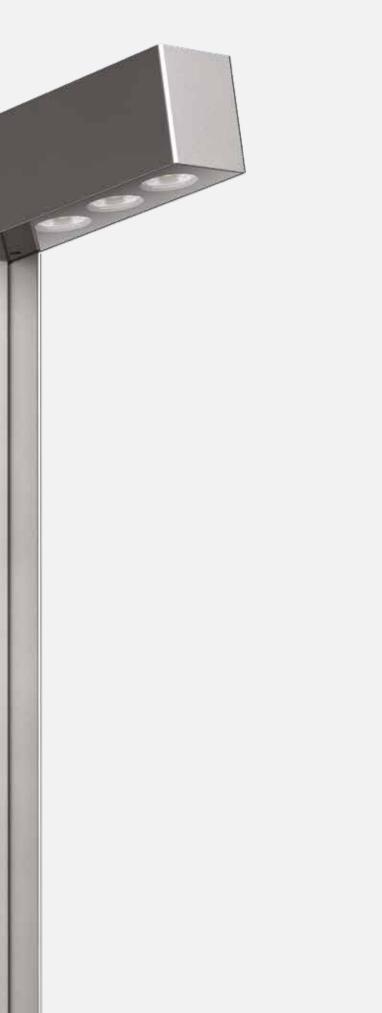

# 03

Bollard available with height 23.6" and 35.4" made of AISI 316L stainless steel. Pole top in versions with one, two or three LEDs for different design needs. 21°, 45° and 65° optics at 2700K, 3000K and 4000K Flush black silk-screened glass extra-clear tempered, 0.16" thick. Integrated power supply. Flange with anchor bolts for installation in concrete. HCT surface finish available in three variants.