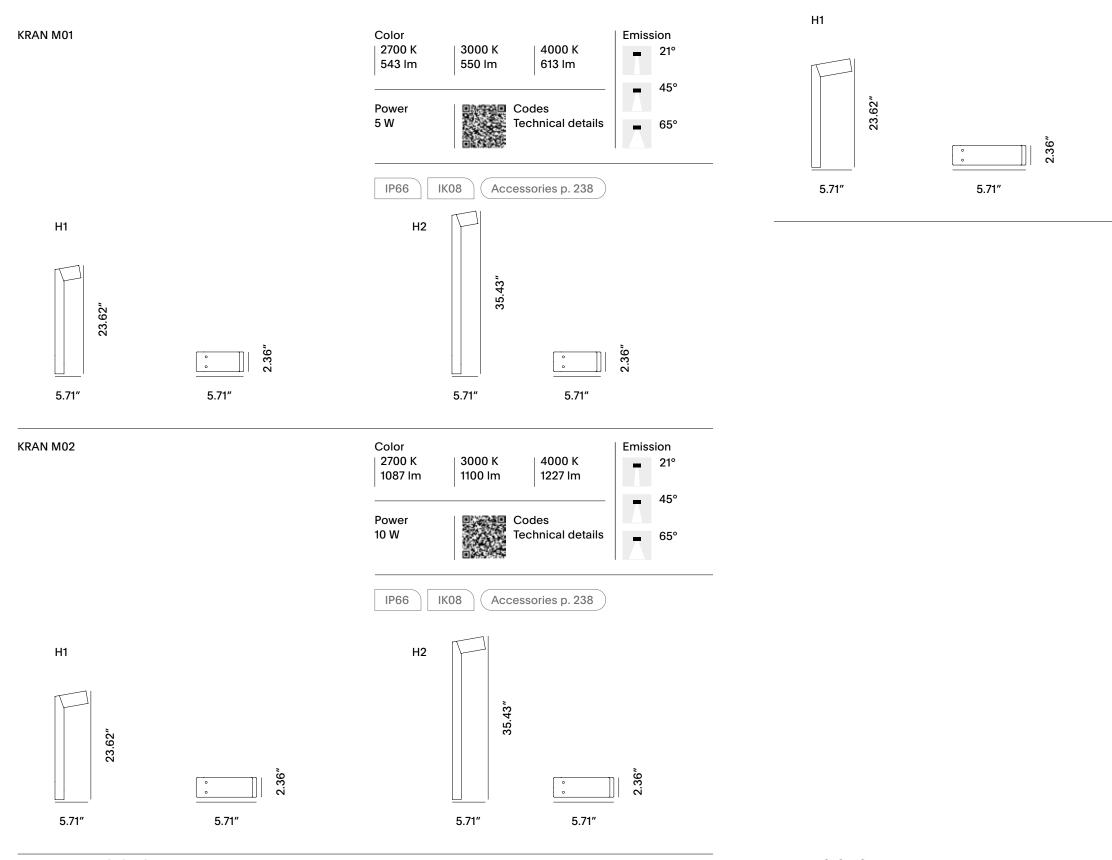

# 03

Bollard available with height 23.6" and 35.4" made of AISI 316L stainless steel. Pole top in versions with one, two or three LEDs for different design needs. 21°, 45° and 65° optics at 2700K, 3000K and 4000K Flush black silk-screened glass extra-clear tempered, 0.16" thick. Integrated power supply. Flange with anchor bolts for installation in concrete. HCT surface finish available in three variants.