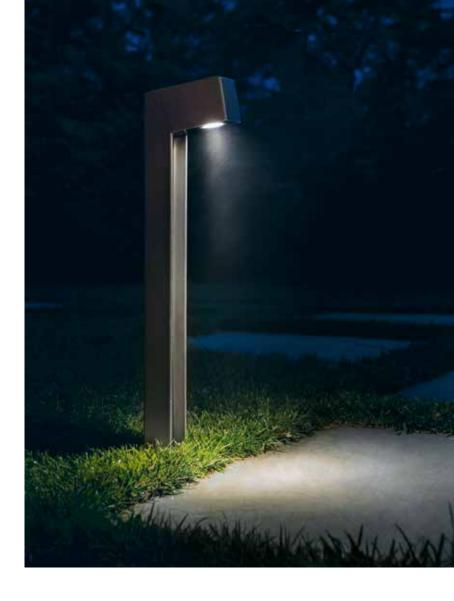

# 03

Bollard available with height 23.6" and 35.4" made of AISI 316L stainless steel. Pole top in versions with one, two or three LEDs for different design needs. 21°, 45° and 65° optics at 2700K, 3000K and 4000K Flush black silk-screened glass extra-clear tempered, 0.16" thick. Integrated power supply. Flange with anchor bolts for installation in concrete. HCT surface finish available in three variants.