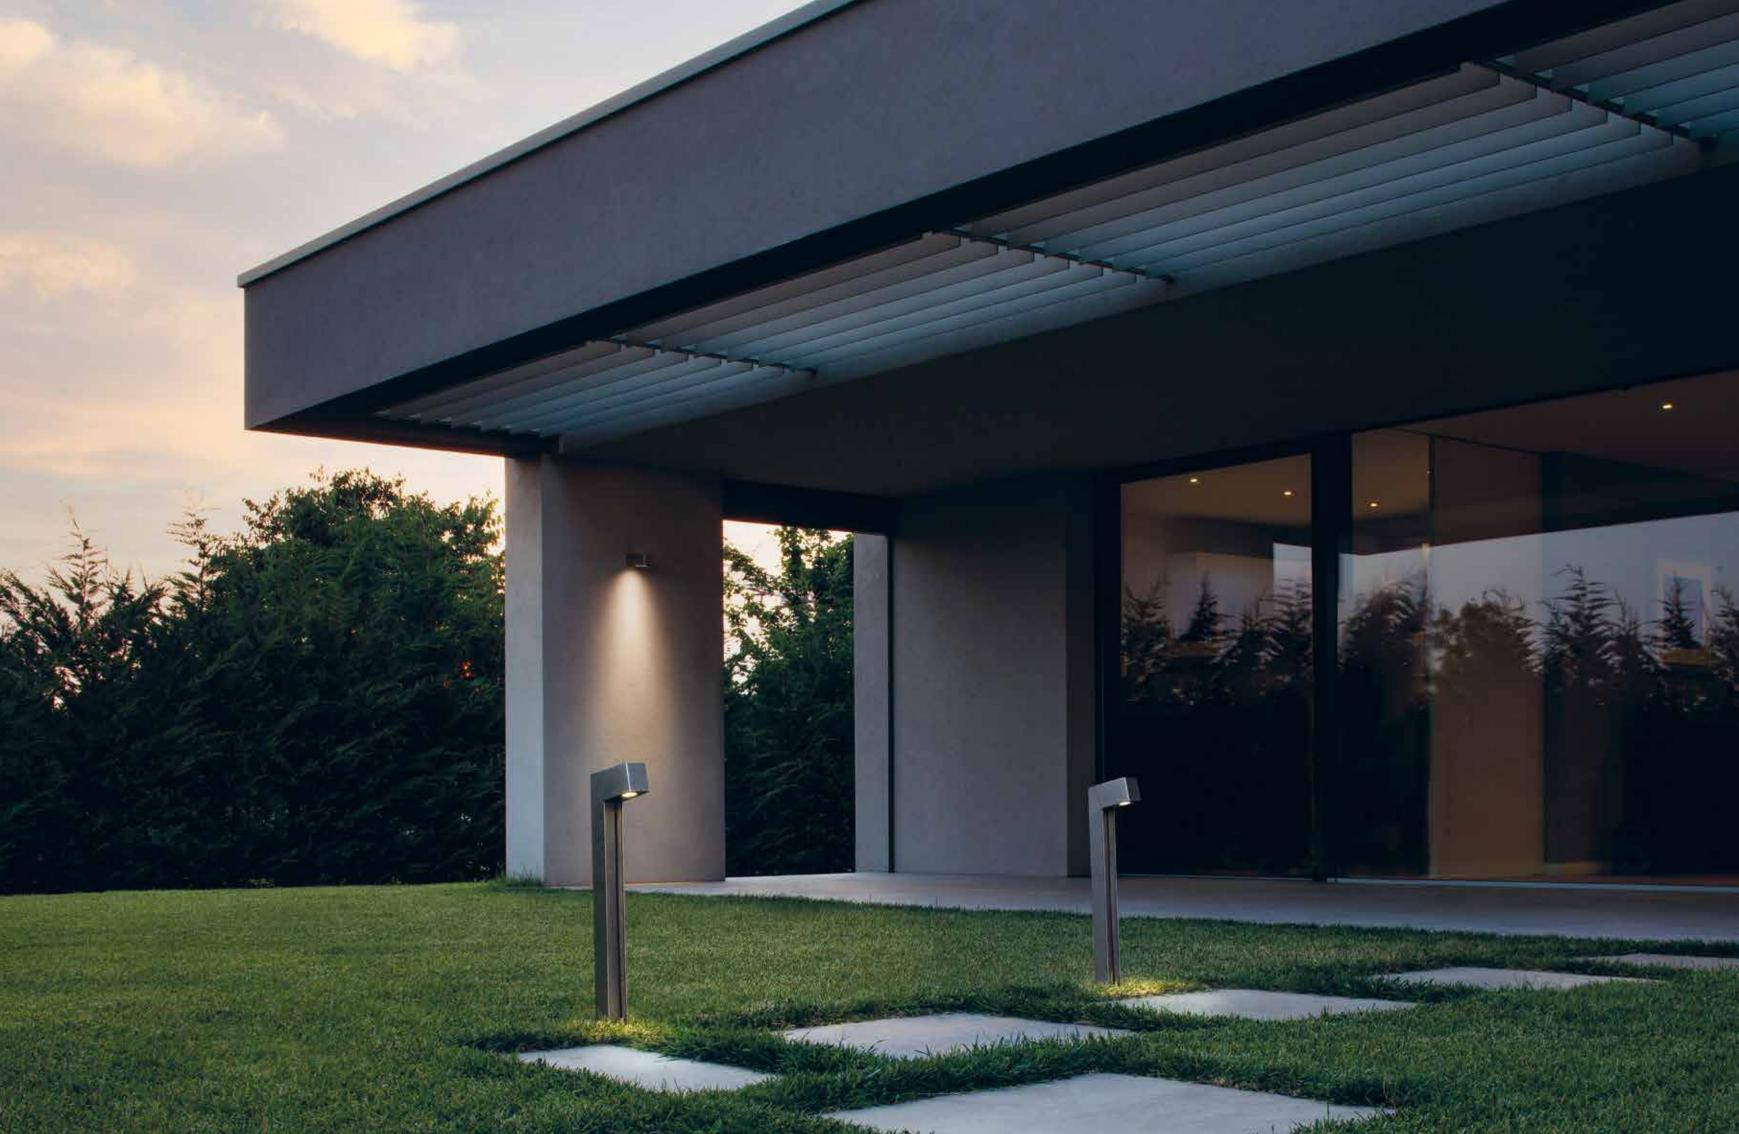

# 03

Bollard available with height 23.6" and 35.4" made of AISI 316L stainless steel. Pole top in versions with one, two or three LEDs for different design needs. 21°, 45° and 65° optics at 2700K, 3000K and 4000K Flush black silk-screened glass extra-clear tempered, 0.16" thick. Integrated power supply. Flange with anchor bolts for installation in concrete. HCT surface finish available in three variants.