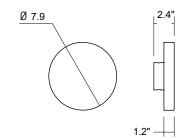

## **TECHNICAL DATA**

| TEOTIMORE DATA          |                                                                   |  |  |
|-------------------------|-------------------------------------------------------------------|--|--|
| Wattage                 | 12W                                                               |  |  |
| Power Supply            | Remote 24VDC, not included. See page 2.                           |  |  |
| Construction            | Body: Accoya® Wood and Inox AISI 316L<br>Lens: Opal Polycarbonate |  |  |
| ССТ                     | 3000K                                                             |  |  |
| CRI                     | >90                                                               |  |  |
| <b>Delivered Lumens</b> | 1098 lm                                                           |  |  |
| Efficacy                | 91.5 lm/W                                                         |  |  |
| Optics                  | Diffuse                                                           |  |  |
| Finishes                | Accoya® - Acetylation treatment                                   |  |  |
| Fixture Dimensions      | Ø7.87" x 1.18" h                                                  |  |  |
| Lumen Maintenance       | L70 >50,000hrs (Ta 40°C)                                          |  |  |
| Color Consistency       | 3-Step MacAdam                                                    |  |  |
| IP Rating               | IP65                                                              |  |  |
| Impact Resistance       | IK08                                                              |  |  |

**Fixture Dimensions** 