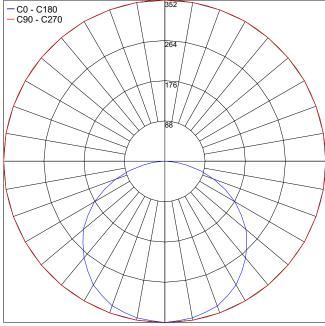

### PHOTOMETRIC DATA

Note: All photometric data is 3000K

Maximum Candela = 352.2

PHOTOMETRIC FILENAME: SOLISIA\_SO80XXXDHB7Z3.IES

Job Name/Date:

Fixture Type Designation: