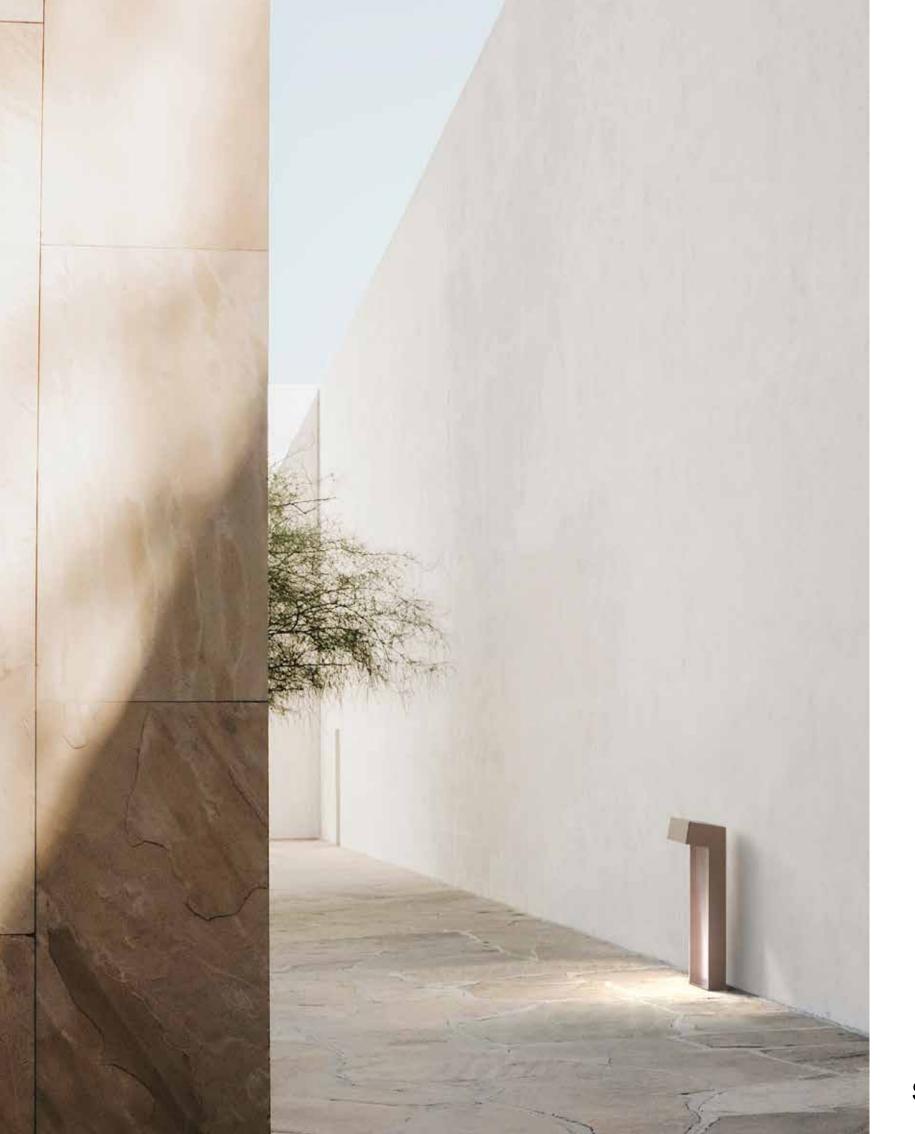

## VOLK

Maybe in the evening darkness, looking in passing, it may seem like a presence with anthropomorphic features, a figure with solid and stable dimensions. It is VOLK, the most important bollard light element in terms of size of the new collection. To better illuminate any outdoor space with high quality light.

## 50

Bollard available in a single height of 19.7", made of AISI 316L stainless steel. Pole head with 3 LEDs and 65° optic. Available in 2700K, 3000K and 4000K versions. Flush black silk-screened glass, extra-clear tempered 0.16" thick. Integrated power supply. Flange with anchor bolts for installation in concrete. HCT surface finish available in three variants.