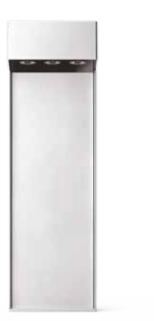

Н

Inox Natural

Inox Graphite

Inox Bronze

## 50

Bollard available in a single height of 19.7", made of AISI 316L stainless steel. Pole head with 3 LEDs and 65° optic. Available in 2700K, 3000K and 4000K versions. Flush black silk-screened glass, extra-clear tempered 0.16" thick. Integrated power supply. Flange with anchor bolts for installation in concrete. HCT surface finish available in three variants.