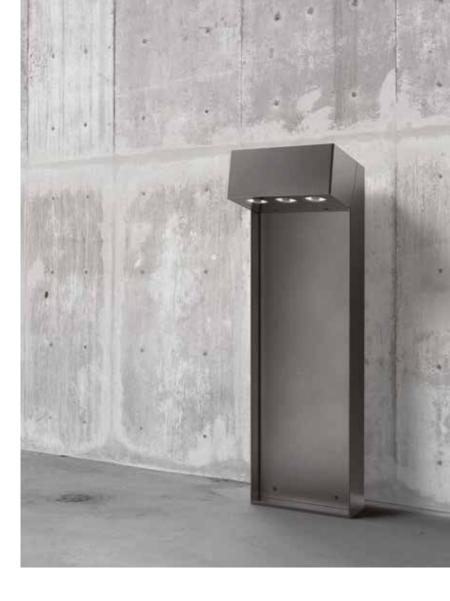

## VOLK

Maybe in the evening darkness, looking in passing, it may seem like a presence with anthropomorphic features, a figure with solid and stable dimensions. It is VOLK, the most important bollard light element in terms of size of the new collection. To better illuminate any outdoor space with high quality light.

## 50

Bollard available in a single height of 19.7", made of AISI 316L stainless steel. Pole head with 3 LEDs and 65° optic. Available in 2700K, 3000K and 4000K versions. Flush black silk-screened glass, extra-clear tempered 0.16" thick. Integrated power supply. Flange with anchor bolts for installation in concrete. HCT surface finish available in three variants.