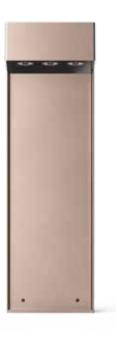

Н

Inox Natural

Inox Graphite

Inox Bronze

## 50

Bollard available in a single height of 19.7", made of AISI 316L stainless steel. Pole head with 3 LEDs and 65° optic. Available in 2700K, 3000K and 4000K versions. Flush black silk-screened glass, extra-clear tempered 0.16" thick. Integrated power supply. Flange with anchor bolts for installation in concrete. HCT surface finish available in three variants.