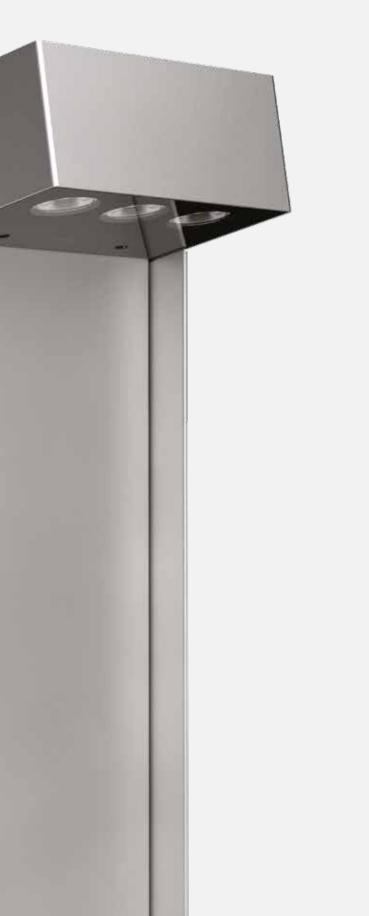

## VOLK

Maybe in the evening darkness, looking in passing, it may seem like a presence with anthropomorphic features, a figure with solid and stable dimensions. It is VOLK, the most important bollard light element in terms of size of the new collection. To better illuminate any outdoor space with high quality light.

## 50

Bollard available in a single height of 19.7", made of AISI 316L stainless steel. Pole head with 3 LEDs and 65° optic. Available in 2700K, 3000K and 4000K versions. Flush black silk-screened glass, extra-clear tempered 0.16" thick. Integrated power supply. Flange with anchor bolts for installation in concrete. HCT surface finish available in three variants.