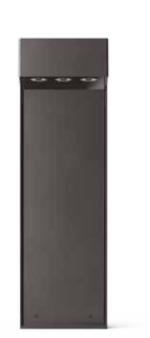

Н

Inox Natural

Inox Graphite

Inox Bronze

## 50

Bollard available in a single height of 19.7", made of AISI 316L stainless steel. Pole head with 3 LEDs and 65° optic. Available in 2700K, 3000K and 4000K versions. Flush black silk-screened glass, extra-clear tempered 0.16" thick. Integrated power supply. Flange with anchor bolts for installation in concrete. HCT surface finish available in three variants.