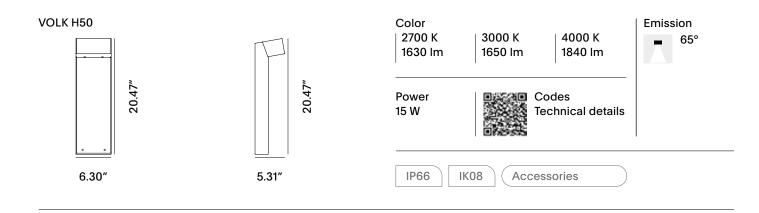

## 50

Bollard available in a single height of 19.7", made of AISI 316L stainless steel. Pole head with 3 LEDs and 65° optic. Available in 2700K, 3000K and 4000K versions. Flush black silk-screened glass, extra-clear tempered 0.16" thick. Integrated power supply. Flange with anchor bolts for installation in concrete. HCT surface finish available in three variants.