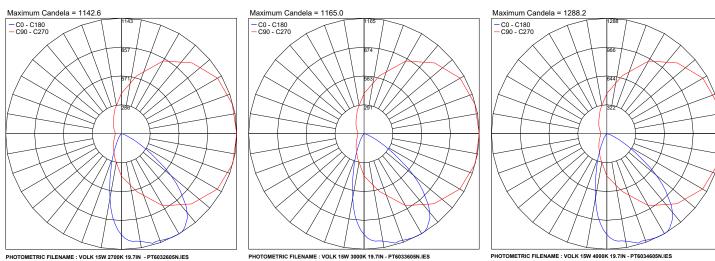

| 6              | 05                      |                                                    | .US |
|-----------|-------------------------------------|----------------|-------------------------|----------------------------------------------------|-----|
| Model No. | ССТ                                 | Optics         | Height                  | Finishes                                           |     |
| SPT603    | 2 - 2700K<br>3 - 3000K<br>4 - 4000K | <b>6</b> - 65° | <b>05</b> - 20" (50 cm) | N - Inox Natural G - Inox Graphite B - Inox Bronze | .US |

Job Name/Date: Fixture Type Designation:

P: 908-996-7710 F: 908-996-7042





datasheet

# **FINISHES**



#### **ACCESSORIES**



# PT65000 Flange with 4 Anchor Bolts for VOLK (REQUIRED)

### **PHOTOMETRIC DATA**



Job Name/Date:

Fixture Type Designation: