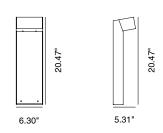

Fixture Dimensions

#### **TECHNICAL DATA**

| Wattage            | 15W                                                                                         |  |  |
|--------------------|---------------------------------------------------------------------------------------------|--|--|
| Power Supply       | Integral 120VAC                                                                             |  |  |
| Dimming            | On/Off Only                                                                                 |  |  |
| Construction       | Body: AISI 316L Stainless Steel<br>Lens: 0.16" Silk-screened, Extra-clear<br>Tempered Glass |  |  |
| CCT                | 2700K, 3000K, 4000K                                                                         |  |  |
| CRI                | >80                                                                                         |  |  |
| Delivered Lumens   | 1650 lm (3000K)                                                                             |  |  |
| Efficacy           | 110 lm/W (3000K)                                                                            |  |  |
| Optics             | 65°                                                                                         |  |  |
| BUG Rating         | B1-U1-G0                                                                                    |  |  |
| Lumen Maintenance  | 100,000 hrs L80, B10 (Ta 25°C)                                                              |  |  |
| Hard Coat Finishes | Inox Natural, Inox Graphite, Inox Bronze                                                    |  |  |
| Fixture Dimensions | 6.3" x 20.5" h                                                                              |  |  |
| IP Rating          | IP66                                                                                        |  |  |
| Impact Resistance  | IK08                                                                                        |  |  |