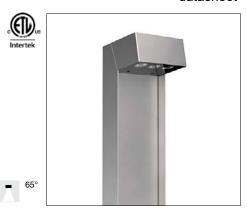

datasheet

Volk is an IP66-rated bollard with a slanted head with 3 LEDs and a height of 19.7" that is perfect for illuminating any outdoor space with high quality light. It is made of stainless steel, and is available in 3 color temperatures, with a 65°optic, and 3 Hard Coat Treatment finishes.

#### **TECHNICAL DATA**

| Wattage            | 15W                                                                                         |  |  |
|--------------------|---------------------------------------------------------------------------------------------|--|--|
| Power Supply       | Integral 120VAC                                                                             |  |  |
| Dimming            | On/Off Only                                                                                 |  |  |
| Construction       | Body: AISI 316L Stainless Steel<br>Lens: 0.16" Silk-screened, Extra-clear<br>Tempered Glass |  |  |
| CCT                | 2700K, 3000K, 4000K                                                                         |  |  |
| CRI                | >80                                                                                         |  |  |
| Delivered Lumens   | 1650 lm (3000K)                                                                             |  |  |
| Efficacy           | 110 lm/W (3000K)                                                                            |  |  |
| Optics             | 65°                                                                                         |  |  |
| BUG Rating         | B1-U1-G0                                                                                    |  |  |
| Lumen Maintenance  | 100,000 hrs L80, B10 (Ta 25°C)                                                              |  |  |
| Hard Coat Finishes | Inox Natural, Inox Graphite, Inox Bronze                                                    |  |  |
| Fixture Dimensions | 6.3" x 20.5" h                                                                              |  |  |
| IP Rating          | IP66                                                                                        |  |  |
| Impact Resistance  | IK08                                                                                        |  |  |