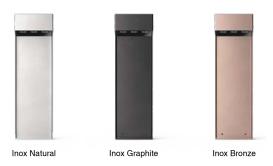

Hard Coating Treatment is the surface treatment of all the products by Stral Lighting. Available in three finishes Inox Natural, Inox Graphite and Inox Bronze. It guarantees a high superficial resistance to corrosion and atmospheric agents, as well as making the products anti-fingerprint and anti-stain.

# **FINISHES**