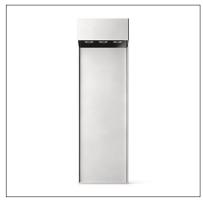

datasheet

Volk is an IP66-rated bollard with a slanted head with 3 LEDs and a height of 19.7" that is perfect for illuminating any outdoor space with high quality light. It is made of stainless steel, and is available in 3 color temperatures, with a 65°optic, and 3 Hard Coat Treatment finishes.

### **TECHNICAL DATA**

| Wattage            | 15W                                                                                         |  |  |  |
|--------------------|---------------------------------------------------------------------------------------------|--|--|--|
| Power Supply       | Integral 120VAC                                                                             |  |  |  |
| Dimming            | On/Off Only                                                                                 |  |  |  |
| Construction       | Body: AISI 316L Stainless Steel<br>Lens: 0.16" Silk-screened, Extra-clear<br>Tempered Glass |  |  |  |
| CCT                | 2700K, 3000K, 4000K                                                                         |  |  |  |
| CRI                | >85                                                                                         |  |  |  |
| Delivered Lumens   | 1650 lm (3000K)                                                                             |  |  |  |
| Efficacy           | 110 lm/W (3000K)                                                                            |  |  |  |
| Optics             | 65°                                                                                         |  |  |  |
| BUG Rating         | B1-U1-G0                                                                                    |  |  |  |
| Lumen Maintenance  | 100,000 hrs L80, B10 (Ta 25°C)                                                              |  |  |  |
| Hard Coat Finishes | Inox Natural, Inox Graphite, Inox Bronze                                                    |  |  |  |
| Fixture Dimensions | 6.3" x 20.5" h                                                                              |  |  |  |
| IP Rating          | IP66                                                                                        |  |  |  |
| Impact Resistance  | IK08                                                                                        |  |  |  |
| Warranty           | 10 Years Against Corrosion<br>5 Years on Electrical Components                              |  |  |  |