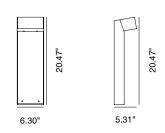

### **TECHNICAL DATA**

| Wattage            | 15W                                                                                         |  |  |  |
|--------------------|---------------------------------------------------------------------------------------------|--|--|--|
| Power Supply       | Integral 120VAC                                                                             |  |  |  |
| Dimming            | On/Off Only                                                                                 |  |  |  |
| Construction       | Body: AISI 316L Stainless Steel<br>Lens: 0.16" Silk-screened, Extra-clear<br>Tempered Glass |  |  |  |
| CCT                | 2700K, 3000K, 4000K                                                                         |  |  |  |
| CRI                | >85                                                                                         |  |  |  |
| Delivered Lumens   | 1650 lm (3000K)                                                                             |  |  |  |
| Efficacy           | 110 lm/W (3000K)                                                                            |  |  |  |
| Optics             | 65°                                                                                         |  |  |  |
| BUG Rating         | B1-U1-G0                                                                                    |  |  |  |
| Lumen Maintenance  | 100,000 hrs L80, B10 (Ta 25°C)                                                              |  |  |  |
| Hard Coat Finishes | Inox Natural, Inox Graphite, Inox Bronze                                                    |  |  |  |
| Fixture Dimensions | 6.3" x 20.5" h                                                                              |  |  |  |
| IP Rating          | IP66                                                                                        |  |  |  |
| Impact Resistance  | IK08                                                                                        |  |  |  |
| Warranty           | 10 Years Against Corrosion<br>5 Years on Electrical Components                              |  |  |  |

### **Fixture Dimensions**