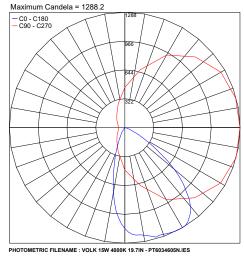

# **PHOTOMETRIC DATA**

PHOTOMETRIC FILENAME: VOLK 15W 3000K 19.7IN - PT6033605N.IES

Job Name/Date:

Fixture Type Designation: