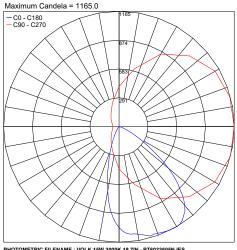

# **PHOTOMETRIC DATA**

PHOTOMETRIC FILENAME: VOLK 15W 3000K 19.7IN - PT6033605N.IES

Job Name/Date:

Fixture Type Designation: