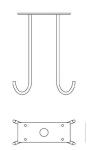

### **Fixture Dimensions**

## **ACCESSORIES**

6.30"

PT65000 Flange with 4 Anchor Bolts for VOLK (REQUIRED)