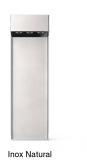

Hard Coating Treatment is the surface treatment of all the products by Stral Lighting. It is not a skin of color, but instead is a process that allows for the color to be absorbed all the way through. If a product is scratched, the color beneath is the same as the color on the surface. It guarantees a high superficial resistance to corrosion and atmospheric agents, as well as making the products anti-fingerprint and anti-stain. Available in three finishes Inox Natural, Inox Graphite and Inox Bronze.

# **FINISHES**