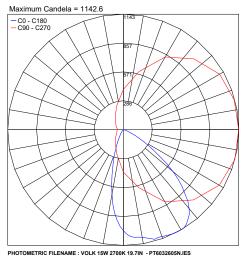

# **PHOTOMETRIC DATA**

PHOTOMETRIC FILENAME: VOLK 15W 3000K 19.7IN - PT6033605N.IES

Job Name/Date:

Fixture Type Designation: