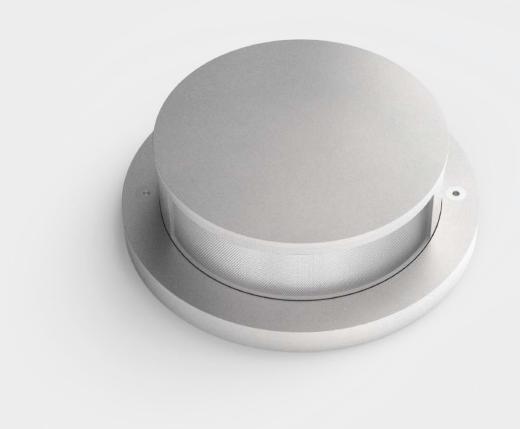

## GAME

About

GAME, as the name suggests, has for years been the product of the STRAL family able to recreate light games to illuminate walls and surfaces in a scenographic and effective way, but also walkways and paths. We find it renewed in an even more captivating and versatile way, to better express the design imagination.

## N 180

Inox Natural

Inox Graphite

Inox Bronze

Grazing light thanks to single, double, quadruple, or single 180 ° openings. 10°, 30° and wide optics at 2700K, 3000K and 4000K. Made of AISI 316L stainless steel with HCT surface finish available in three variants. Stainless steel fixing screws with color matched to the finish. Draining casing in polypropylene with counter ring in AISI 316L stainless steel for wall and floor installation. Remote power supply.