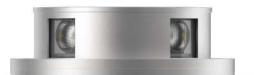

## N 01/02

Inox Natural

Inox Graphite

Inox Bronze

## N 180

Inox Natural

Inox Graphite

Inox Bronze

Grazing light thanks to single, double, quadruple, or single 180 ° openings. 10°, 30° and wide optics at 2700K, 3000K and 4000K. Made of AISI 316L stainless steel with HCT surface finish available in three variants. Stainless steel fixing screws with color matched to the finish. Draining casing in polypropylene with counter ring in AISI 316L stainless steel for wall and floor installation. Remote power supply.