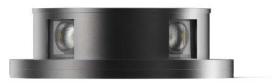

## N 01/02

Inox Natural

Inox Graphite

Inox Bronze

## N 180

Inox Natural

Inox Graphite

Inox Bronze

Grazing light thanks to single, double, quadruple, or single 180 ° openings. 10°, 30° and wide optics at 2700K, 3000K and 4000K. Made of AISI 316L stainless steel with HCT surface finish available in three variants. Stainless steel fixing screws with color matched to the finish. Draining casing in polypropylene with counter ring in AISI 316L stainless steel for wall and floor installation. Remote power supply.