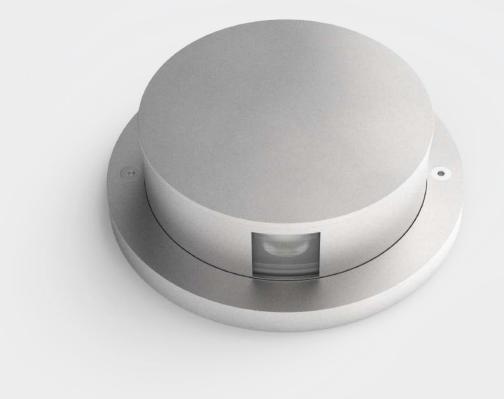

## GAME

About

GAME, as the name suggests, has for years been the product of the STRAL family able to recreate light games to illuminate walls and surfaces in a scenographic and effective way, but also walkways and paths. We find it renewed in an even more captivating and versatile way, to better express the design imagination.

## N 180

Inox Natural

Inox Graphite

Inox Bronze

Grazing light thanks to single, double, quadruple, or single 180 ° openings. 10°, 30° and wide optics at 2700K, 3000K and 4000K. Made of AISI 316L stainless steel with HCT surface finish available in three variants. Stainless steel fixing screws with color matched to the finish. Draining casing in polypropylene with counter ring in AISI 316L stainless steel for wall and floor installation. Remote power supply.