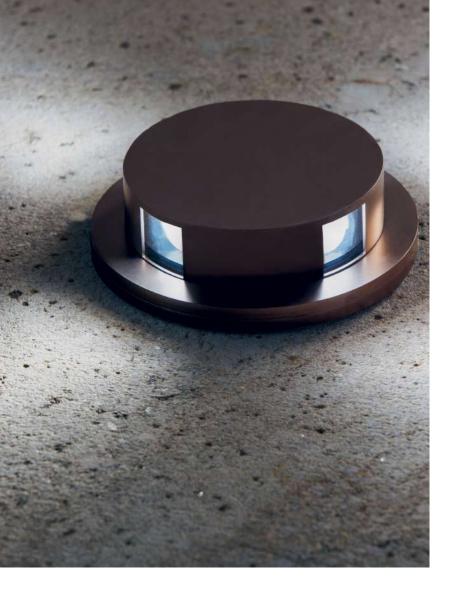

## GAME

About

GAME, as the name suggests, has for years been the product of the STRAL family able to recreate light games to illuminate walls and surfaces in a scenographic and effective way, but also walkways and paths. We find it renewed in an even more captivating and versatile way, to better express the design imagination.

## N 180

Inox Natural

Inox Graphite

Inox Bronze

Grazing light thanks to single, double, quadruple, or single 180 ° openings. 10°, 30° and wide optics at 2700K, 3000K and 4000K. Made of AISI 316L stainless steel with HCT surface finish available in three variants. Stainless steel fixing screws with color matched to the finish. Draining casing in polypropylene with counter ring in AISI 316L stainless steel for wall and floor installation. Remote power supply.