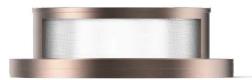

## N 180

Inox Natural

Inox Graphite

Inox Bronze

Grazing light thanks to single, double, quadruple, or single 180 ° openings. 10°, 30° and wide optics at 2700K, 3000K and 4000K. Made of AISI 316L stainless steel with HCT surface finish available in three variants. Stainless steel fixing screws with color matched to the finish. Draining casing in polypropylene with counter ring in AISI 316L stainless steel for wall and floor installation. Remote power supply.