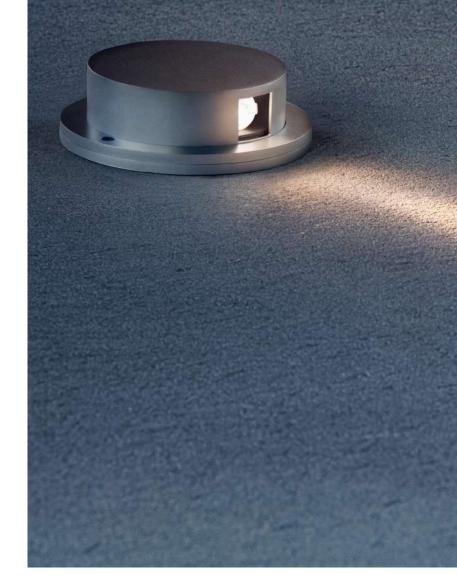

## GAME

About

GAME, as the name suggests, has for years been the product of the STRAL family able to recreate light games to illuminate walls and surfaces in a scenographic and effective way, but also walkways and paths. We find it renewed in an even more captivating and versatile way, to better express the design imagination.

## N 180

Inox Natural

Inox Graphite

Inox Bronze

Grazing light thanks to single, double, quadruple, or single 180 ° openings. 10°, 30° and wide optics at 2700K, 3000K and 4000K. Made of AISI 316L stainless steel with HCT surface finish available in three variants. Stainless steel fixing screws with color matched to the finish. Draining casing in polypropylene with counter ring in AISI 316L stainless steel for wall and floor installation. Remote power supply.