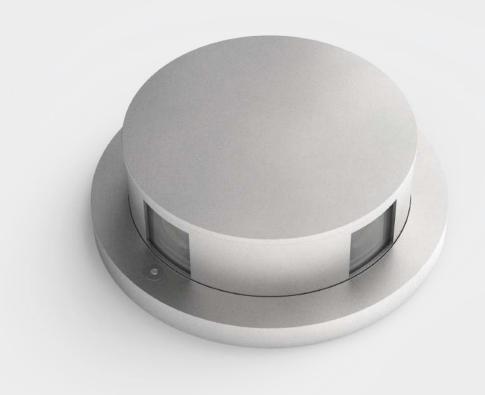

## N 180

Inox Natural

Inox Graphite

Inox Bronze

Grazing light thanks to single, double, quadruple, or single 180 ° openings. 10°, 30° and wide optics at 2700K, 3000K and 4000K. Made of AISI 316L stainless steel with HCT surface finish available in three variants. Stainless steel fixing screws with color matched to the finish. Draining casing in polypropylene with counter ring in AISI 316L stainless steel for wall and floor installation. Remote power supply.