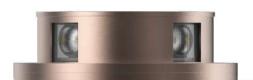

## N 01/02

Inox Natural

Inox Graphite

Inox Bronze

## N 180

Inox Natural

Inox Graphite

Inox Bronze

Grazing light thanks to single, double, quadruple, or single 180 ° openings. 10°, 30° and wide optics at 2700K, 3000K and 4000K. Made of AISI 316L stainless steel with HCT surface finish available in three variants. Stainless steel fixing screws with color matched to the finish. Draining casing in polypropylene with counter ring in AISI 316L stainless steel for wall and floor installation. Remote power supply.