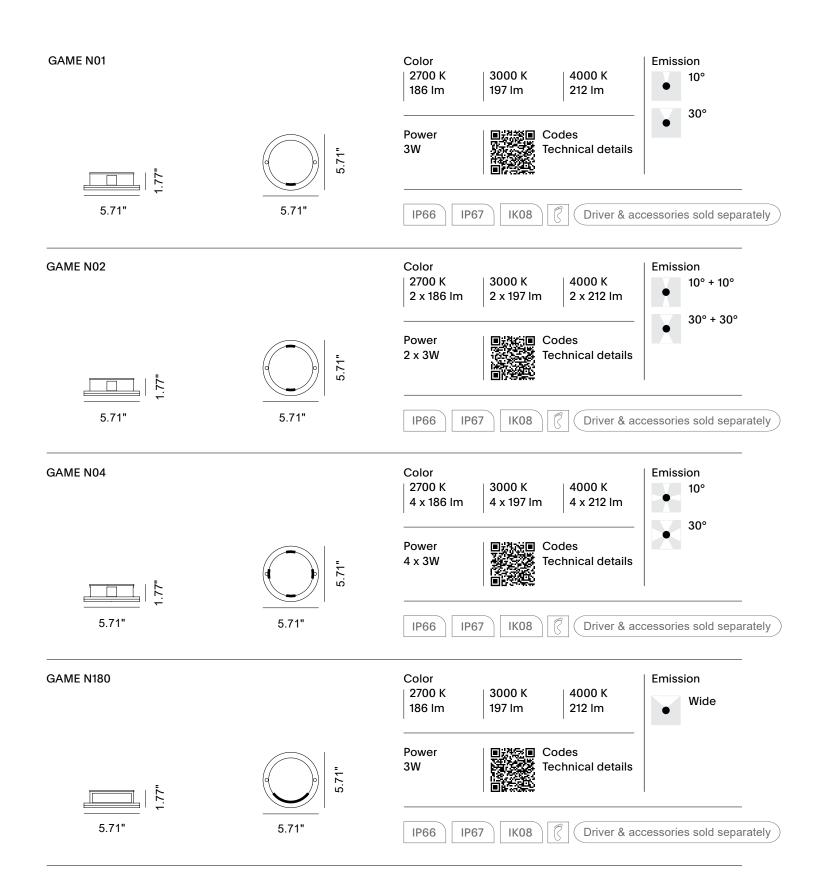

## GAME

About

GAME, as the name suggests, has for years been the product of the STRAL family able to recreate light games to illuminate walls and surfaces in a scenographic and effective way, but also walkways and paths. We find it renewed in an even more captivating and versatile way, to better express the design imagination.

## N 01/02

Inox Natural

Inox Graphite

Inox Bronze

## N 04

Inox Natural

Inox Graphite

Inox Bronze

## N 180

Inox Natural

Inox Graphite

Inox Bronze

Grazing light thanks to single, double, quadruple, or single 180 ° openings. 10°, 30° and wide optics at 2700K, 3000K and 4000K. Made of AISI 316L stainless steel with HCT surface finish available in three variants. Stainless steel fixing screws with color matched to the finish. Draining casing in polypropylene with counter ring in AISI 316L stainless steel for wall and floor installation. Remote power supply.