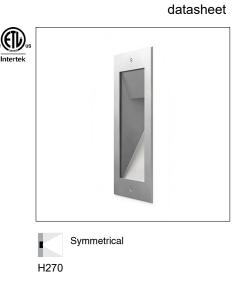

# **KANDOVAN H-270**

Kandovan is a recessed, wall mounted LED that is perfect for walkways, fence walls and stairways. It is available in 2 sizes, one with wide optics and the other with asymmetric optics, and 3 Hard Coat Treatment finishes. Kandovan H-270 is the 10W, 5.7" x 10.9" version with symmetric wide optics.

#### Fixture Dimensions

**Hard Coating Treatment** is the surface treatment of all the products by Stral Lighting. It is not a skin of color, but instead is a process that allows for the color to be absorbed all the way through. If a product is scratched, the color beneath is the same as the color on the surface. It guarantees a high superficial resistance to corrosion and atmospheric agents, as well as making the products anti-fingerprint and anti-stain. Available in three finishes Inox Natural, Inox Graphite and Inox Bronze.