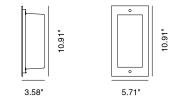

## **TECHNICAL DATA**

| Wattage / Input    | 10W                                                                                                          |
|--------------------|--------------------------------------------------------------------------------------------------------------|
| Power Supply       | Integral 120VAC                                                                                              |
| Dimming            | None - On / Off                                                                                              |
| Construction       | Body/Frame: AISI 316L Stainless Steel<br>Optical Reflector for Grazing Light in AISI<br>316L Stainless Steel |
| ССТ                | 2700K, 3000K, 4000K                                                                                          |
| CRI                | >80                                                                                                          |
| Delivered Lumens   | 987 lm per beam (3000K)                                                                                      |
| Efficacy           | 98.7 lm/W per beam (3000K)                                                                                   |
| Optics             | Symmetrical                                                                                                  |
| BUG Rating         | B0-U2-G0 (3000K)                                                                                             |
| Lumen Maintenance  | 100,000 hrs L80, B10 (Ta 25°C)                                                                               |
| Hard Coat Finishes | Inox Natural, Inox Graphite, Inox Bronze                                                                     |
| Fixture Dimensions | 10.91" h x 5.71" w (H-270)                                                                                   |
| IP Rating          | IP65                                                                                                         |
| Impact Resistance  | IK08                                                                                                         |
| Warranty           | 10 Years Against Corrosion<br>5 Years on Electrical Components                                               |