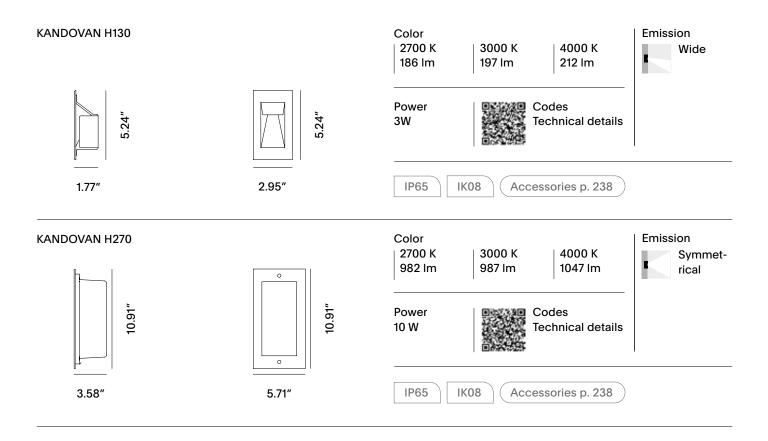

## 130

Н

Inox Natural

Inox Graphite

### 270

Frame and body made of AISI 316L stainless steel. Optical reflector in AISI 316L stainless steel for grazing lighting. Applied tempered shielding glass 0.16" thick. Wide and symmetrical optics at 2700K, 3000K and 4000K. Stainless steel fixing screws with color matched to the finish. Wall installation with polyethylene outer casing. Integrated power supply. HCT surface finish available in three variants.