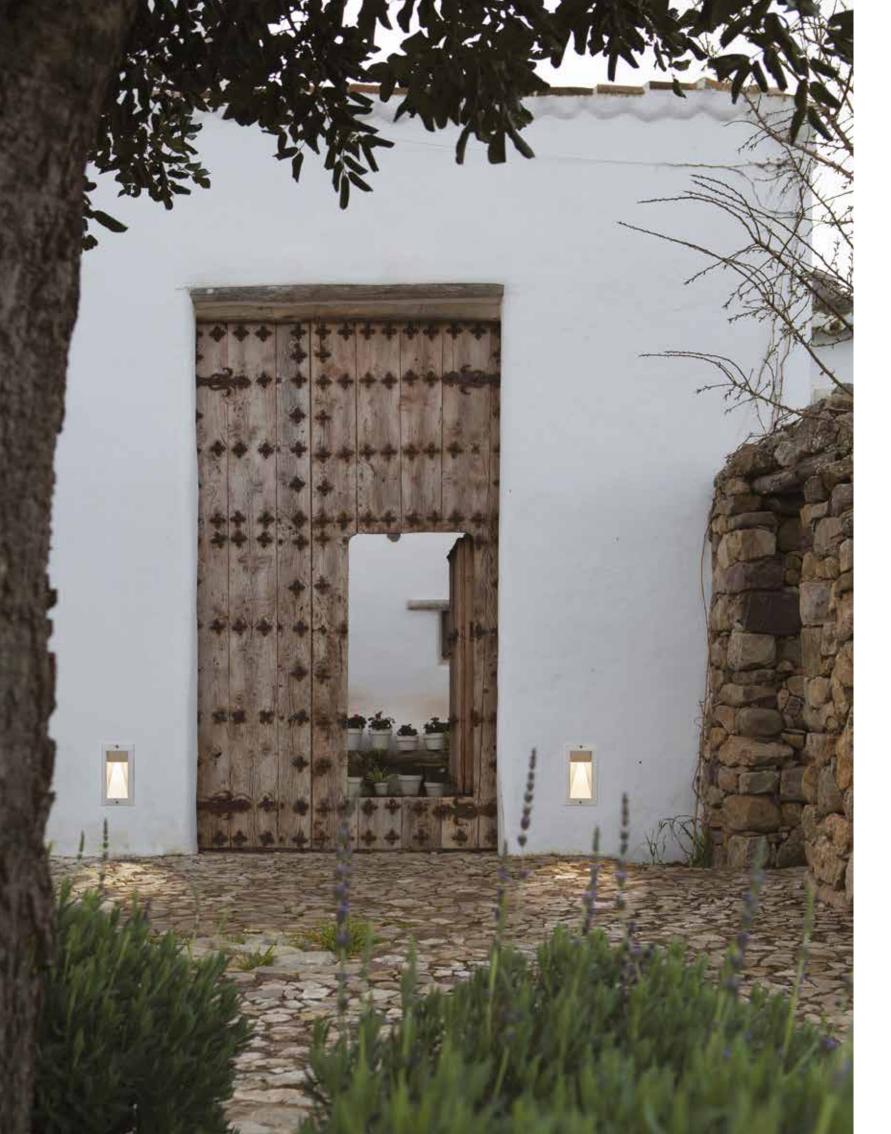

# KANDOVAN

Some shapes, in particular construction contexts, are functional rather than aesthetic. In KANDOVAN, in eastern Azerbaijan, the small windows and doors of the houses carved into the rock are always in favor of the sun, to warm the environment during the winter. Inspired by the elements on the walls of these structures, is born this new grazing lighting line.