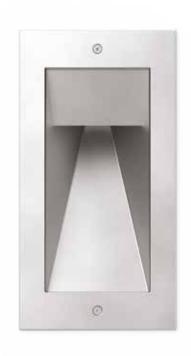

# KANDOVAN

Some shapes, in particular construction contexts, are functional rather than aesthetic. In KANDOVAN, in eastern Azerbaijan, the small windows and doors of the houses carved into the rock are always in favor of the sun, to warm the environment during the winter. Inspired by the elements on the walls of these structures, is born this new grazing lighting line.

### 270

Frame and body made of AISI 316L stainless steel. Optical reflector in AISI 316L stainless steel for grazing lighting. Applied tempered shielding glass 0.16" thick. Wide and symmetrical optics at 2700K, 3000K and 4000K. Stainless steel fixing screws with color matched to the finish. Wall installation with polyethylene outer casing. Integrated power supply. HCT surface finish available in three variants.