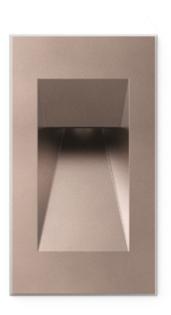

Н

Inox Natural

Inox Graphite

Inox Bronze

### Inox Bronze

### 270

Frame and body made of AISI 316L stainless steel. Optical reflector in AISI 316L stainless steel for grazing lighting. Applied tempered shielding glass 0.16" thick. Wide and symmetrical optics at 2700K, 3000K and 4000K. Stainless steel fixing screws with color matched to the finish. Wall installation with polyethylene outer casing. Integrated power supply. HCT surface finish available in three variants.