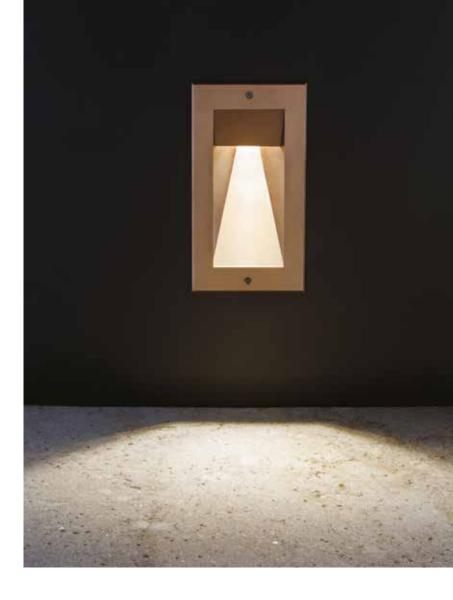

# KANDOVAN

Some shapes, in particular construction contexts, are functional rather than aesthetic. In KANDOVAN, in eastern Azerbaijan, the small windows and doors of the houses carved into the rock are always in favor of the sun, to warm the environment during the winter. Inspired by the elements on the walls of these structures, is born this new grazing lighting line.

### 270

Frame and body made of AISI 316L stainless steel. Optical reflector in AISI 316L stainless steel for grazing lighting. Applied tempered shielding glass 0.16" thick. Wide and symmetrical optics at 2700K, 3000K and 4000K. Stainless steel fixing screws with color matched to the finish. Wall installation with polyethylene outer casing. Integrated power supply. HCT surface finish available in three variants.