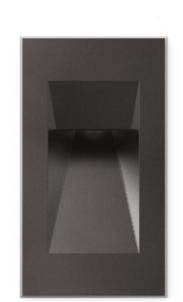

Н

Inox Natural

Inox Graphite

Inox Bronze

## 130

Н

Inox Natural

Inox Graphite

### 270

Frame and body made of AISI 316L stainless steel. Optical reflector in AISI 316L stainless steel for grazing lighting. Applied tempered shielding glass 0.16" thick. Wide and symmetrical optics at 2700K, 3000K and 4000K. Stainless steel fixing screws with color matched to the finish. Wall installation with polyethylene outer casing. Integrated power supply. HCT surface finish available in three variants.