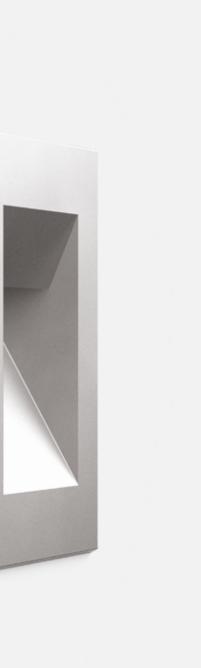

# KANDOVAN

Some shapes, in particular construction contexts, are functional rather than aesthetic. In KANDOVAN, in eastern Azerbaijan, the small windows and doors of the houses carved into the rock are always in favor of the sun, to warm the environment during the winter. Inspired by the elements on the walls of these structures, is born this new grazing lighting line.

### 270

Frame and body made of AISI 316L stainless steel. Optical reflector in AISI 316L stainless steel for grazing lighting. Applied tempered shielding glass 0.16" thick. Wide and symmetrical optics at 2700K, 3000K and 4000K. Stainless steel fixing screws with color matched to the finish. Wall installation with polyethylene outer casing. Integrated power supply. HCT surface finish available in three variants.