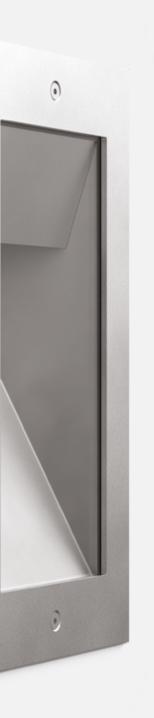

# KANDOVAN

Some shapes, in particular construction contexts, are functional rather than aesthetic. In KANDOVAN, in eastern Azerbaijan, the small windows and doors of the houses carved into the rock are always in favor of the sun, to warm the environment during the winter. Inspired by the elements on the walls of these structures, is born this new grazing lighting line.

### 270

Frame and body made of AISI 316L stainless steel. Optical reflector in AISI 316L stainless steel for grazing lighting. Applied tempered shielding glass 0.16" thick. Wide and symmetrical optics at 2700K, 3000K and 4000K. Stainless steel fixing screws with color matched to the finish. Wall installation with polyethylene outer casing. Integrated power supply. HCT surface finish available in three variants.