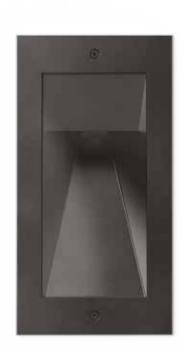

# KANDOVAN

Some shapes, in particular construction contexts, are functional rather than aesthetic. In KANDOVAN, in eastern Azerbaijan, the small windows and doors of the houses carved into the rock are always in favor of the sun, to warm the environment during the winter. Inspired by the elements on the walls of these structures, is born this new grazing lighting line.

### 270

Frame and body made of AISI 316L stainless steel. Optical reflector in AISI 316L stainless steel for grazing lighting. Applied tempered shielding glass 0.16" thick. Wide and symmetrical optics at 2700K, 3000K and 4000K. Stainless steel fixing screws with color matched to the finish. Wall installation with polyethylene outer casing. Integrated power supply. HCT surface finish available in three variants.