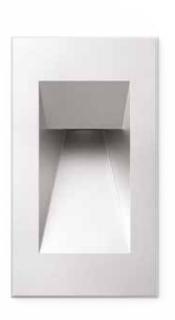

Н

Inox Natural

Inox Graphite

Inox Bronze

## 130

Н

Inox Natural

Inox Graphite

### 270

Frame and body made of AISI 316L stainless steel. Optical reflector in AISI 316L stainless steel for grazing lighting. Applied tempered shielding glass 0.16" thick. Wide and symmetrical optics at 2700K, 3000K and 4000K. Stainless steel fixing screws with color matched to the finish. Wall installation with polyethylene outer casing. Integrated power supply. HCT surface finish available in three variants.