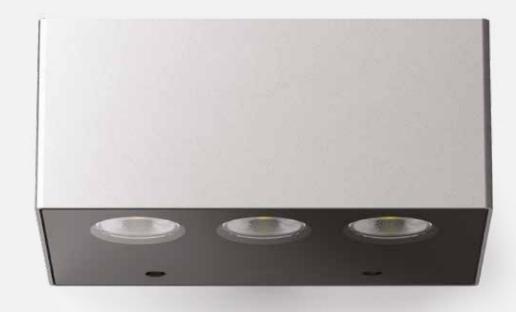

Inox Graphite

Inox Bronze

STRAL | designplan® SILL STRAL | designplan®

The spacer integrated with the lamp body makes the product compact. Made of AISI 316L stainless steel. Flush black silk-screened glass extra-clear tempered, 0.16" thick. Stainless steel screws with color matched to the finish. Mono and bi-emission versions with three LEDs for greater light output. 21°, 45° and 65° optics at 2700K, 3000K and 4000K. Integrated power supply. HTC surface finish available in three variants.