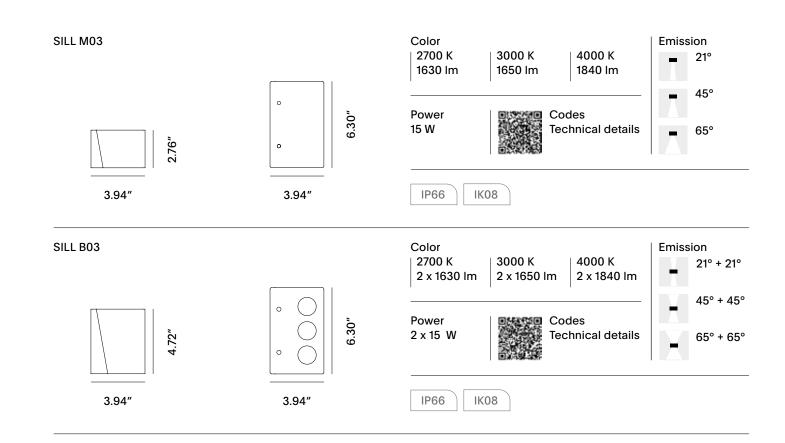

Inox Graphite

Inox Bronze

STRAL | designplan® SILL STRAL | designplan®

The spacer integrated with the lamp body makes the product compact. Made of AISI 316L stainless steel. Flush black silk-screened glass extra-clear tempered, 0.16" thick. Stainless steel screws with color matched to the finish. Mono and bi-emission versions with three LEDs for greater light output. 21°, 45° and 65° optics at 2700K, 3000K and 4000K. Integrated power supply. HTC surface finish available in three variants.