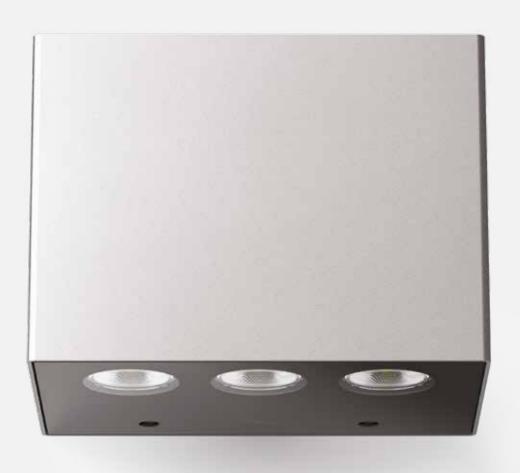

Inox Graphite

Inox Bronze

STRAL | designplan® SILL STRAL | designplan®

The spacer integrated with the lamp body makes the product compact. Made of AISI 316L stainless steel. Flush black silk-screened glass extra-clear tempered, 0.16" thick. Stainless steel screws with color matched to the finish. Mono and bi-emission versions with three LEDs for greater light output. 21°, 45° and 65° optics at 2700K, 3000K and 4000K. Integrated power supply. HTC surface finish available in three variants.