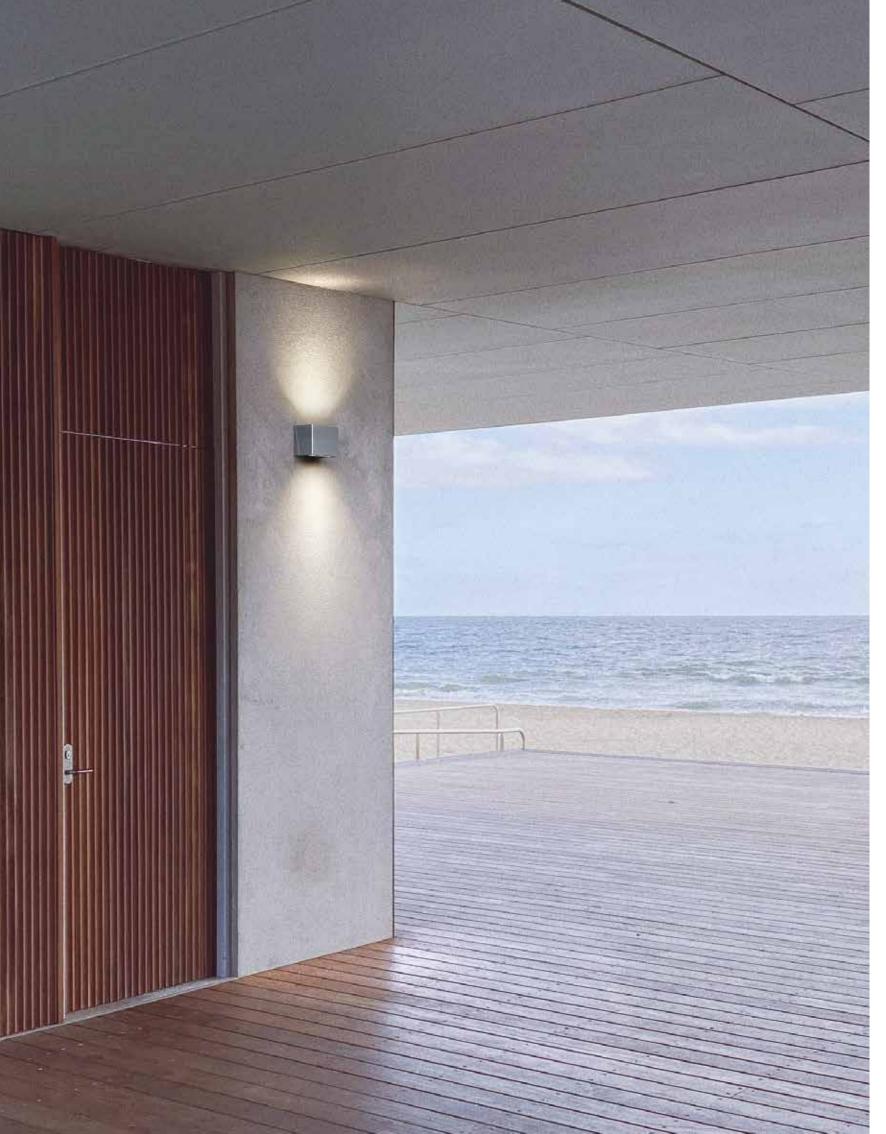

## SILL

About

Volumes that come out of the surfaces in a harmonious and linear way, telling us a story. SILL is inspired by the homonymous sills, horizontal compositions of sill-shaped rock layers, which jut out from the wall to draw intriguing geometries.

Inox Graphite

Inox Bronze

STRAL | designplan® SILL STRAL | designplan®

The spacer integrated with the lamp body makes the product compact. Made of AISI 316L stainless steel. Flush black silk-screened glass extra-clear tempered, 0.16" thick. Stainless steel screws with color matched to the finish. Mono and bi-emission versions with three LEDs for greater light output. 21°, 45° and 65° optics at 2700K, 3000K and 4000K. Integrated power supply. HTC surface finish available in three variants.