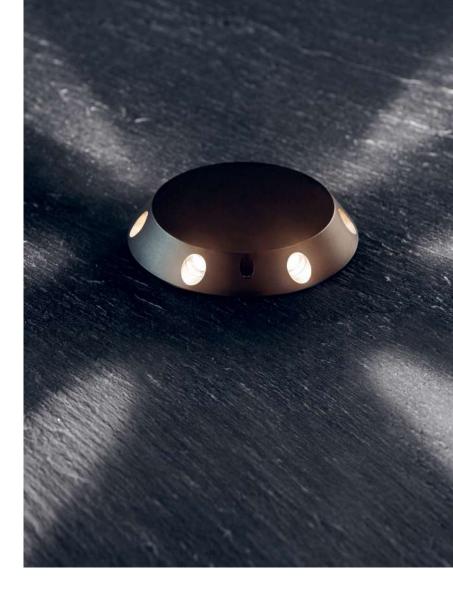

## STARLIGHT

STARLIGHT, due to its small size, finds application in contexts where discreet but scenographic lighting is required. Fanciful and elegant, it has been lighting up avenues and walkways for years. Applied on the walls it draws the surfaces. Today it has kept its basic characteristics, but it shines even more.

## N 100

Inox Natural

Inox Graphite

Inox Bronze

STARLIGHT

Grazing light obtained thanks to the six windows with concentrating optics and color temperatures of 2700K, 3000K and 4000K. Entirely made in AISI 316L stainless steel with HCT surface finish available in three variants. Draining casing in polypropylene for wall and floor installation. Remote power supply to be placed inside the outer casing.