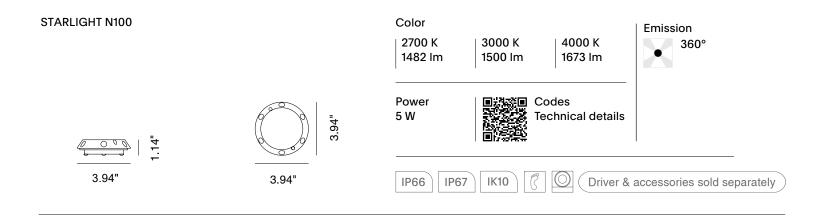

## N 100

Inox Natural

Inox Graphite

Inox Bronze

STARLIGHT

Grazing light obtained thanks to the six windows with concentrating optics and color temperatures of 2700K, 3000K and 4000K. Entirely made in AISI 316L stainless steel with HCT surface finish available in three variants. Draining casing in polypropylene for wall and floor installation. Remote power supply to be placed inside the outer casing.