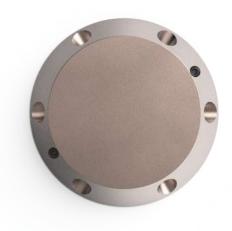

## N 100

Inox Natural

Inox Graphite

Inox Bronze

STARLIGHT

Grazing light obtained thanks to the six windows with concentrating optics and color temperatures of 2700K, 3000K and 4000K. Entirely made in AISI 316L stainless steel with HCT surface finish available in three variants. Draining casing in polypropylene for wall and floor installation. Remote power supply to be placed inside the outer casing.