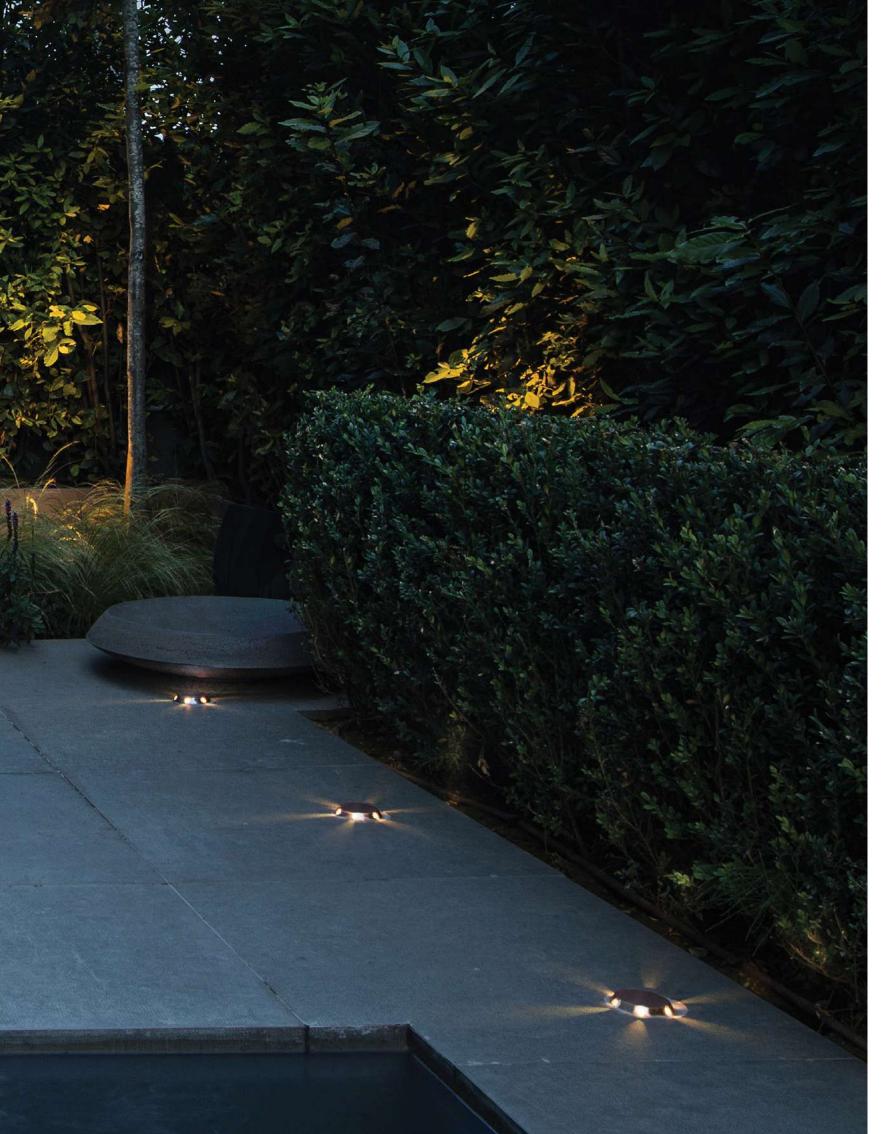

## STARLIGHT

STARLIGHT, due to its small size, finds application in contexts where discreet but scenographic lighting is required. Fanciful and elegant, it has been lighting up avenues and walkways for years. Applied on the walls it draws the surfaces. Today it has kept its basic characteristics, but it shines even more.

## N 100

Inox Natural

Inox Graphite

Inox Bronze

STARLIGHT

Grazing light obtained thanks to the six windows with concentrating optics and color temperatures of 2700K, 3000K and 4000K. Entirely made in AISI 316L stainless steel with HCT surface finish available in three variants. Draining casing in polypropylene for wall and floor installation. Remote power supply to be placed inside the outer casing.