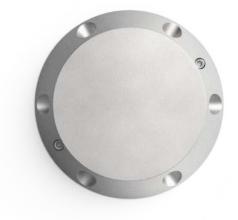

## N 100

Inox Natural

Inox Graphite

Inox Bronze

STARLIGHT

Grazing light obtained thanks to the six windows with concentrating optics and color temperatures of 2700K, 3000K and 4000K. Entirely made in AISI 316L stainless steel with HCT surface finish available in three variants. Draining casing in polypropylene for wall and floor installation. Remote power supply to be placed inside the outer casing.