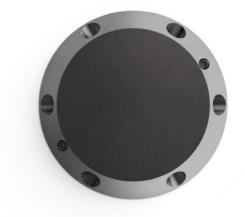

## N 100

Inox Natural

Inox Graphite

Inox Bronze

STARLIGHT

Grazing light obtained thanks to the six windows with concentrating optics and color temperatures of 2700K, 3000K and 4000K. Entirely made in AISI 316L stainless steel with HCT surface finish available in three variants. Draining casing in polypropylene for wall and floor installation. Remote power supply to be placed inside the outer casing.