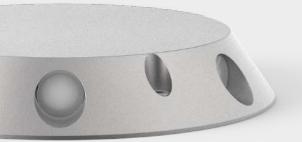

## STARLIGHT

STARLIGHT, due to its small size, finds application in contexts where discreet but scenographic lighting is required. Fanciful and elegant, it has been lighting up avenues and walkways for years. Applied on the walls it draws the surfaces. Today it has kept its basic characteristics, but it shines even more.

## N 100

Inox Natural

Inox Graphite

Inox Bronze

STARLIGHT

Grazing light obtained thanks to the six windows with concentrating optics and color temperatures of 2700K, 3000K and 4000K. Entirely made in AISI 316L stainless steel with HCT surface finish available in three variants. Draining casing in polypropylene for wall and floor installation. Remote power supply to be placed inside the outer casing.