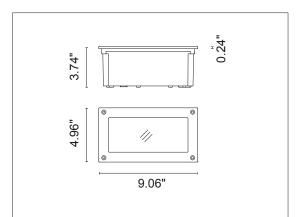

## **ALICE ALL LIGHT**

- Rectangular luminaire for installation in the wall recessed.
- Configuration: die-cast aluminum structure, EN AB-47100 alloy (low copper content). Glass diffuser: sandblasted.
- Double layer coating for high resistance to corrosion: the aluminum components are painted with a double coat using powders which are compliant with QUALICOAT standards: a first layer of epoxy powder (with excellent chemical and mechanical resistance) and a second finishing layer of polyester powder (resistant to UV rays and atmospheric agents). The entire painting process of the aluminum fitting starts from components which have been sandblasted in advance to make the surface more porous and increase the adherence of the paint. Ares effects alkaline and acid washing to clean the surfaces completely, then rinses with demineralised water to remove any residue particles, subsequently a chemical conversion treatment is done to protect against rusting.
- · Protection rating: IP65
- Installation: wiring through two M16 plastic cable glands (0.18"<ø<0.39") placed on the back side of the fitting. Outdoor use requires suitable flexible cables assuring the watertightness of the cable gland. Installation requires a dedicated box to be ordered separately.

Recessed wall fitting.

The fitting is equipped with 2 cable input.

Remote device required.

Protection against impact.

IK 08 - 5,00 joule

Job Name:

Fixture Type:

sales@designplan.com www.designplan.com