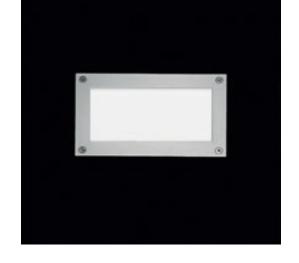

## **ALICE ALL LIGHT**

- Rectangular luminaire for installation in the wall recessed.
- Configuration: die-cast aluminum structure, EN AB-47100 alloy (low copper content). Glass diffuser: sandblasted.
- Double layer coating for high resistance to corrosion: the aluminum components are painted with a double coat using powders which are compliant with QUALICOAT standards: a first layer of epoxy powder (with excellent chemical and mechanical resistance) and a second finishing layer of polyester powder (resistant to UV rays and atmospheric agents). The entire painting process of the aluminum fitting starts from components which have been sandblasted in advance to make the surface more porous and increase the adherence of the paint. Ares effects alkaline and acid washing to clean the surfaces completely, then rinses with demineralised water to remove any residue particles, subsequently a chemical conversion treatment is done to protect against rusting.
- · Protection rating: IP65
- Installation: wiring through two M16 plastic cable glands (0.18"<ø<0.39") placed on the back side of the fitting. Outdoor use requires suitable flexible cables assuring the watertightness of the cable gland. Installation requires a dedicated box to be ordered separately.

Recessed wall fitting.

The fitting is equipped with 2 cable input.

Remote device required.

Protection against impact.

IK 08 - 5,00 joule

Job Name:

Fixture Type:

sales@designplan.com www.designplan.com

## **ALICE ALL LIGHT**