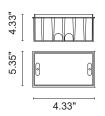

# **U77**BOX FOR INSTALLATION 9.29" x 5.35" H 4.33"

Job Name:

Fixture Type:

Last Modified:

79 Trenton Ave Frenchtown, NJ 08825 sales@designplan.com www.designplan.com

> Tel: 908-996-7710 Fax: 908-996-7042