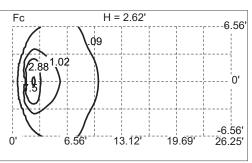

#### U8225917

WARM WHITE 3000K
POWER LEDS
5.5W/24VDC
Total power 6.7W
Im LED 600 ≠ Im OUTPUT 141
CRI >80
Remote electronic power
supply to be ordered

#### U8212517

WARM WHITE 3000K
POWER LEDs
5.5W/120V
Total power 8W
Im LED 600 ≠ Im OUTPUT 141
CRI >80
Integral electronic power
supply

Job Name: Fixture Type:

Last Modified:

sales@designplan.com www.designplan.com