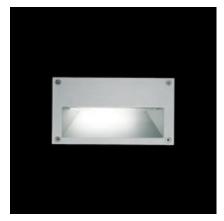

### **ALICE HORIZONTAL**

- Rectangular luminaire for installation in the wall recessed.
- Configuration: die-cast aluminum structure, EN AB-47100 alloy (low copper content). Glass diffuser: sandblasted.
- Double layer coating for high resistance to corrosion: the aluminum components are painted with a double coat using powders which are compliant with QUALICOAT standards: a first layer of epoxy powder (with excellent chemical and mechanical resistance) and a second finishing layer of polyester powder (resistant to UV rays and atmospheric agents). The entire painting process of the aluminum fitting starts from components which have been sandblasted in advance to make the surface more porous and increase the adherence of the paint. Ares effects alkaline and acid washing to clean the surfaces completely, then rinses with demineralised water to remove any residue particles, subsequently a chemical conversion treatment is done to protect against rusting.
- · Protection rating: IP65
- Installation: wiring through two M16 plastic cable glands (0.18"<ø<0.39") placed on the back side of the fitting. Outdoor use requires suitable flexible cables assuring the watertightness of the cable gland. Installation requires a dedicated box to be ordered separately.

## **ALICE HORIZONTAL**