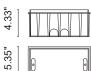

# **ACCESSORIES**

**Accessories: Alice** 

**U77** 

BOX FOR INSTALLATION 9.29" x 5.35" H 4.33"

4.33"

Job Name:

Fixture Type:

Last Modified: