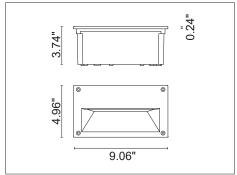

# **ACCESSORIES**

**Accessories: Alice** 

**U77** 

BOX FOR INSTALLATION 9.29" x 5.35" H 4.33"

4.33"

Job Name:

Fixture Type:

Last Modified: