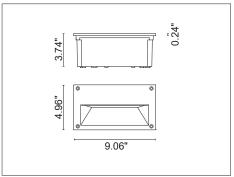

### **ALICE HORIZONTAL**

- Rectangular luminaire for installation in the wall recessed.
- Configuration: die-cast aluminum structure, EN AB-47100 alloy (low copper content). Glass diffuser: sandblasted.
- Double layer coating for high resistance to corrosion: the aluminum components are painted with a double coat using powders which are compliant with QUALICOAT standards: a first layer of epoxy powder (with excellent chemical and mechanical resistance) and a second finishing layer of polyester powder (resistant to UV rays and atmospheric agents). The entire painting process of the aluminum fitting starts from components which have been sandblasted in advance to make the surface more porous and increase the adherence of the paint. Ares effects alkaline and acid washing to clean the surfaces completely, then rinses with demineralised water to remove any residue particles, subsequently a chemical conversion treatment is done to protect against rusting.
- · Protection rating: IP65
- Installation: wiring through two M16 plastic cable glands (0.18"<ø<0.39") placed on the back side of the fitting. Outdoor use requires suitable flexible cables assuring the watertightness of the cable gland. Installation requires a dedicated box to be ordered separately.

Recessed wall fitting

The fitting is equipped with 2 cable input.

Remote device required.

Protection against impact.

IK 08 - 5.00 joule

Job Name:

Fixture Type:

sales@designplan.com www.designplan.com