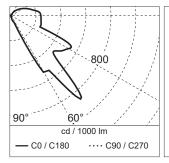

#### U8225917

WARM WHITE 3000K
POWER LEDS
5.5W/24VDC
Total power 6.7W
Im LED 600 ≠ Im OUTPUT 141
CRI >80
Remote electronic power
supply to be ordered

#### U8212517

WARM WHITE 3000K
POWER LEDs
5.5W/120V
Total power 8W
Im LED 600 ≠ Im OUTPUT 141
CRI >80
Integral electronic power
supply

Job Name: Fixture Type:

Last Modified:

sales@designplan.com www.designplan.com