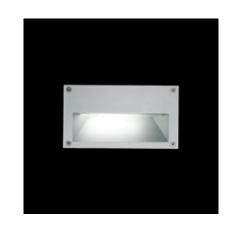

### **ALICE HORIZONTAL**

- Rectangular luminaire for installation in the wall recessed.
- Configuration: die-cast aluminum structure, EN AB-47100 alloy (low copper content). Glass diffuser: sandblasted.
- Double layer coating for high resistance to corrosion: the aluminum components are painted with a double coat using powders which are compliant with QUALICOAT standards: a first layer of epoxy powder (with excellent chemical and mechanical resistance) and a second finishing layer of polyester powder (resistant to UV rays and atmospheric agents). The entire painting process of the aluminum fitting starts from components which have been sandblasted in advance to make the surface more porous and increase the adherence of the paint. Ares effects alkaline and acid washing to clean the surfaces completely, then rinses with demineralised water to remove any residue particles, subsequently a chemical conversion treatment is done to protect against rusting.
- · Protection rating: IP65
- Installation: wiring through two M16 plastic cable glands (0.18"<ø<0.39") placed on the back side of the fitting. Outdoor use requires suitable flexible cables assuring the watertightness of the cable gland. Installation requires a dedicated box to be ordered separately.

## **ALICE HORIZONTAL**