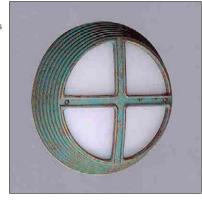

datasheet

Parapit is a round, surface mounted LED luminaire with a unique design suitable for outdoor or indoor installation. It is available in 3 color temperatures with an integral 0-10V dimming driver and 6 standard finishes.

## **TECHNICAL DATA**

| Wattage / Input    | 30W (120-277VAC)                                                                                 |  |  |  |  |
|--------------------|--------------------------------------------------------------------------------------------------|--|--|--|--|
| Power Supply       | Integral (0-10V Dimming)                                                                         |  |  |  |  |
| Construction       | Body: Low Copper Alloy Die Cast Aluminum<br>Lens: UV Stabilized Opal Polycarbonate (0.20" thick) |  |  |  |  |
| ССТ                | 3000K, 4000K, 5000K                                                                              |  |  |  |  |
| Finishes           | 6 Standard, See Below.                                                                           |  |  |  |  |
| Fixture Dimensions | Ø14.0"                                                                                           |  |  |  |  |
| LED Source         | Mid-Power LEDs                                                                                   |  |  |  |  |
| IP Rating          | IP65                                                                                             |  |  |  |  |