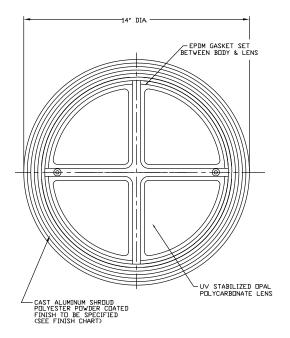

## **TECHNICAL DATA**

| Wattage / Input    | 30W (120-277VAC)                                                                                 |  |  |  |  |
|--------------------|--------------------------------------------------------------------------------------------------|--|--|--|--|
| Power Supply       | Integral (0-10V Dimming)                                                                         |  |  |  |  |
| Construction       | Body: Low Copper Alloy Die Cast Aluminum<br>Lens: UV Stabilized Opal Polycarbonate (0.20" thick) |  |  |  |  |
| ССТ                | 3000K, 4000K, 5000K                                                                              |  |  |  |  |
| Finishes           | 6 Standard, See Below.                                                                           |  |  |  |  |
| Fixture Dimensions | Ø14.0"                                                                                           |  |  |  |  |
| LED Source         | Mid-Power LEDs                                                                                   |  |  |  |  |
| IP Rating          | IP65                                                                                             |  |  |  |  |