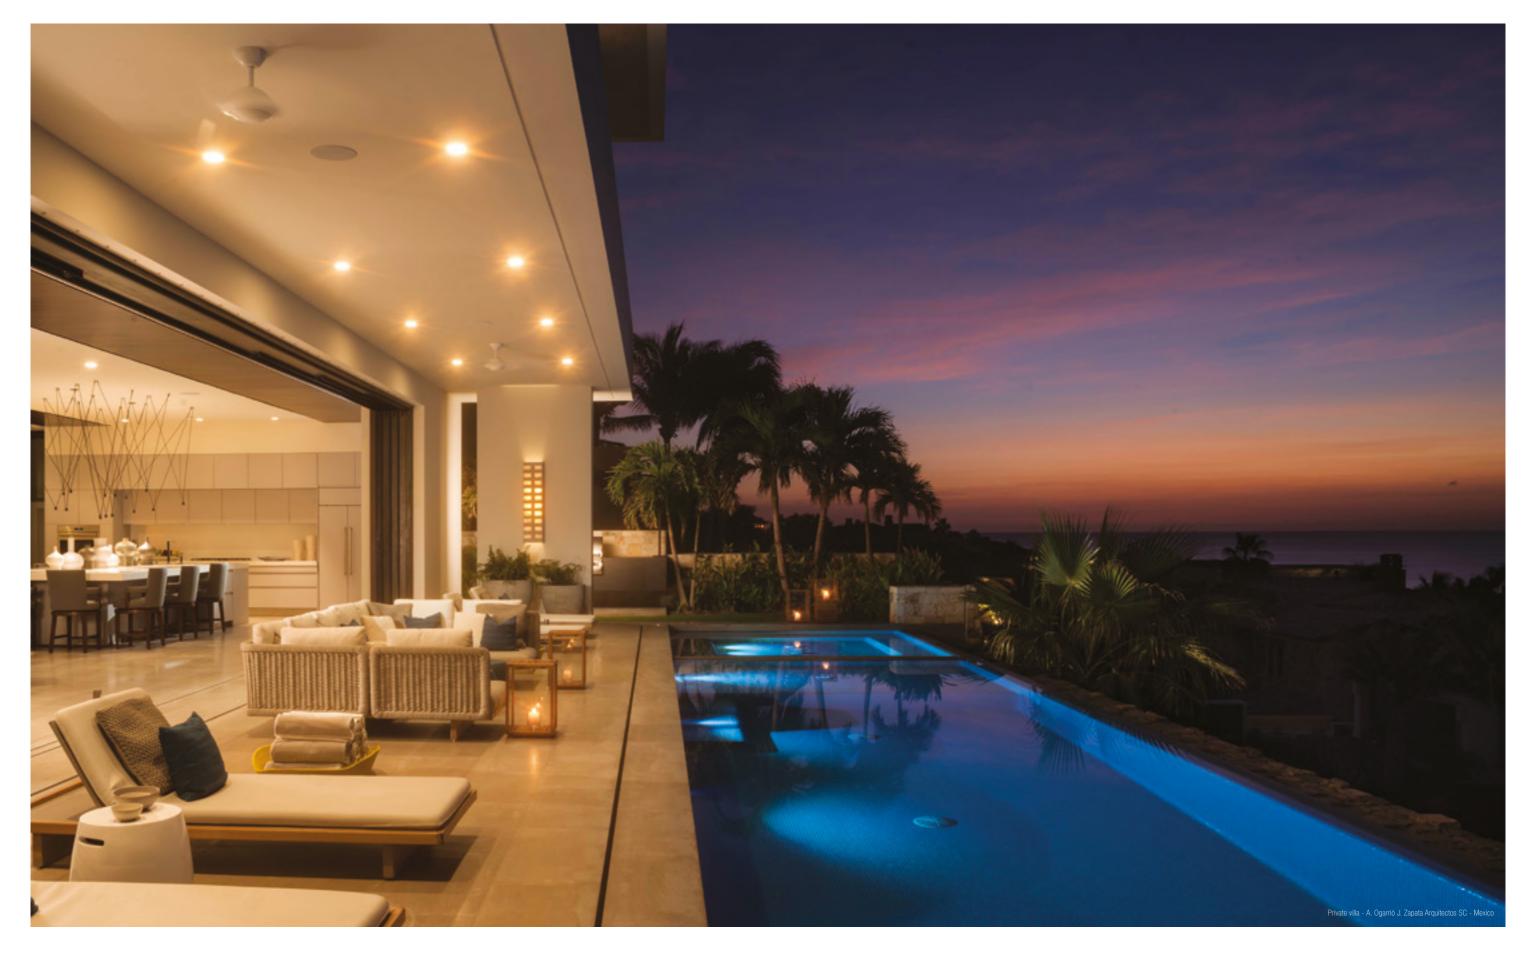

## RECESSED FITTING WITH EXPOSED LIGHT SOURCE.

Idroround IP65 is a totally disappearing outdoor recessed luminaire made of Coral WaterOut<sup>®</sup>, perfect for installation inside SPAs, wellness clubs or moist environments where light and water play a key role. Thanks to its particular technical features, Idroround IP65 is able to guarantee to spaces a perfect lighting yet resisting to the humidity found inside these areas. Impermeability, durability, resistance, thoughness and a uniquely fascinating light. The backward light source emanates a precise and punctual beam which does not affect space elegance.