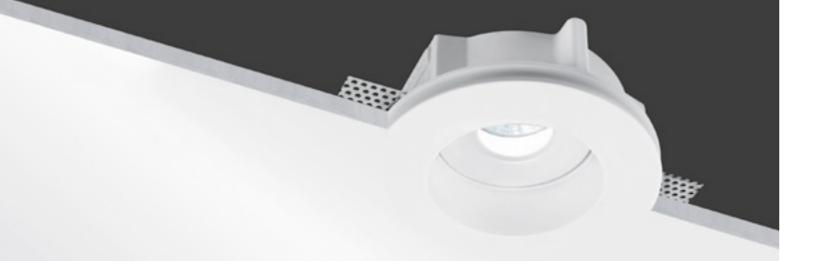

## RECESSED FITTING WITH EXPOSED LIGHT SOURCE.

Idroround IP65 is a totally disappearing outdoor recessed luminaire made of Coral WaterOut<sup>®</sup>, perfect for installation inside SPAs, wellness clubs or moist environments where light and water play a key role. Thanks to its particular technical features, Idroround IP65 is able to guarantee to spaces a perfect lighting yet resisting to the humidity found inside these areas. Impermeability, durability, resistance, thoughness and a uniquely fascinating light. The backward light source emanates a precise and punctual beam which does not affect space elegance.

## TECHNICAL FEATURES

BU5593.Z.CW BU5599.Z.CW Code Downlight 90° Downlight 90° Туре  $\wedge$  $\Delta$ 

Material CW: Coral WaterOut® I waterproof CW: Coral WaterOut® I waterproof 2.4 lbs 2.4 lbs

Weight Ceiling recessed Ceiling recessed Mounting IP65 IP65