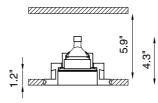

## TECHNICAL FEATURES

BU5593.Z.CW BU5599.Z.CW Code Downlight 90° Downlight 90° Туре  $\wedge$  $\Delta$ 

Material CW: Coral WaterOut® I waterproof CW: Coral WaterOut® I waterproof 2.4 lbs 2.4 lbs

Weight Ceiling recessed Ceiling recessed Mounting IP65 IP65

Constant current electronic driver (not included) Control gear Constant current electronic driver

Ø 6.3" Ø 6.3" Cut out for plasterboard LED 500mA LED 500mA Lamp type **■**D Vf: 18 VDC

1 x 9W 1 x 9W Lamp wattage 1125 lm - 3000K 1125 - 3000K Luminous efficacy Light distribution Wide beam 40° Wide beam 40°

Light colour

White 2700K I 4000K (on request)

White 3000K White 2700K | 4000K (on request) Light hole Ø 3.5" Ø 3.5" XXX · 50/60Hz

By driver (optional) >90 >90 1 hour Emergency

On request available dimmable PUSH or DALI.