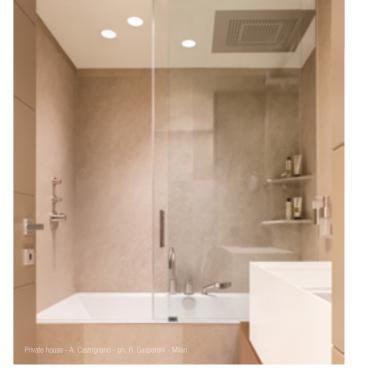

## RECESSED FITTING WITH EXPOSED LIGHT SOURCE.

Idroround IP65 is a totally disappearing outdoor recessed luminaire made of Coral WaterOut<sup>®</sup>, perfect for installation inside SPAs, wellness clubs or moist environments where light and water play a key role. Thanks to its particular technical features, Idroround IP65 is able to guarantee to spaces a perfect lighting yet resisting to the humidity found inside these areas. Impermeability, durability, resistance, thoughness and a uniquely fascinating light. The backward light source emanates a precise and punctual beam which does not affect space elegance.