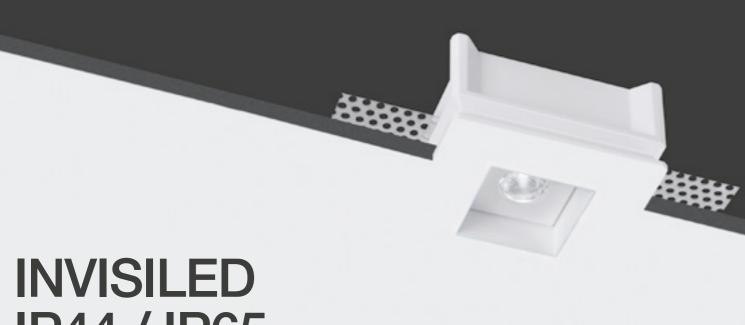

## IP44 / IP65

## MINIMUM DIMENSIONS: 1.6" x 1.6"

Invisiled IP44/IP65 is a totally disappearing outdoor recessed luminaire made of Coral WaterOut®, installable on plasterboard or brick walls and ceilings. This product becomes invisible to lend an added value to the role of light in outdoor spaces: a discreet and minimal style, a real bright guide, able to reinvent the architecture, adding quality to the environment. A versatile luminaire, that enhances spaces blending together with them, in order to create settings of light.