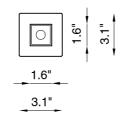

## **Outdoor**

Light colour

Light hole

Emergency

CRI

Voltage connection

TECHNICAL FEATURES BU6349.CW BU6347.CW Code Downlight 90° I Wall lamp 90° Туре Downlight 90° I Wall lamp 90°  $\wedge$  $\wedge$ Material CW: Coral WaterOut® I waterproof CW: Coral WaterOut® I waterproof 0.7 lbs Weight Wall and ceiling recessed Wall and ceiling recessed Mounting IP44 IP65 Constant current electronic driver (not included) Control gear Constant current electronic driver (not included) 3.5" x 3.5" 3.5" x 3.5" Cut out for plasterboard Lamp type ■DVf: 3 VDC Lamp wattage 1W - 350mA I 2W - 500mA 75 lm - 3000K 350mA Luminous efficacy 170 lm - 3000K 500mA Narrow beam 14° Light distribution Narrow beam 14° Fitting

1.6" x 1.6"

>90

White 3000K White 2700K (on request) White 3000K White 2700K (on request) 1.6" x 1.6" By driver (optional) By driver (optional) >90

On request available dimmable PUSH or DALI, remote installation. On request available dimmable