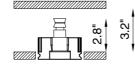

## **Outdoor**

Light colour

Light hole

Emergency

CRI

Voltage connection

TECHNICAL FEATURES BU6349.CW BU6347.CW Code Downlight 90° I Wall lamp 90° Туре Downlight 90° I Wall lamp 90°  $\wedge$  $\wedge$ Material CW: Coral WaterOut® I waterproof CW: Coral WaterOut® I waterproof 0.7 lbs Weight Wall and ceiling recessed Wall and ceiling recessed Mounting IP44 IP65 Constant current electronic driver (not included) Control gear Constant current electronic driver (not included) 3.5" x 3.5" 3.5" x 3.5" Cut out for plasterboard Lamp type ■DVf: 3 VDC Lamp wattage 1W - 350mA I 2W - 500mA 75 lm - 3000K 350mA Luminous efficacy 170 lm - 3000K 500mA Narrow beam 14° Light distribution Narrow beam 14° Fitting

1.6" x 1.6"

>90

White 3000K White 2700K (on request) White 3000K White 2700K (on request) 1.6" x 1.6" By driver (optional) By driver (optional) >90

On request available dimmable PUSH or DALI, remote installation. On request available dimmable