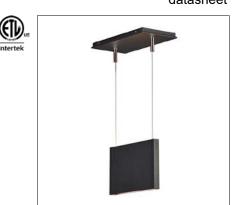

## **MM** (MINI ME)

Mini Me (MM) is a smaller version of the minimalist lighting solution, Nine, that offers linear spread upper and diffused lower light emissions. Small details such as no power cord maintain the minimalistic idea without sacrificing function in the field. It is 8 inches in length with multiple color temperature and finish options.

### **TECHNICAL DATA**

| Wattage / Input    | 16.5W (120-277VAC - 347VAC available)               |
|--------------------|-----------------------------------------------------|
| Power Supply       | Integral (0-10V Dimming)                            |
| Construction       | Body: Extruded Aluminum<br>Mounting: Aircraft Cable |
| ССТ                | 2700K, 3000K, 3500K, 4000K                          |
| CRI                | >90                                                 |
| Delivered Lumens   | Coming Soon                                         |
| Efficacy           | Coming Soon                                         |
| Optics             | Up: Linear Spread, Down: Diffuse                    |
| Finishes           | 4 Standard, See Below.                              |
| Fixture Dimensions | See page 2.                                         |
| LED Source         | Mid-Power LEDs                                      |
| IP Rating          | IP20                                                |