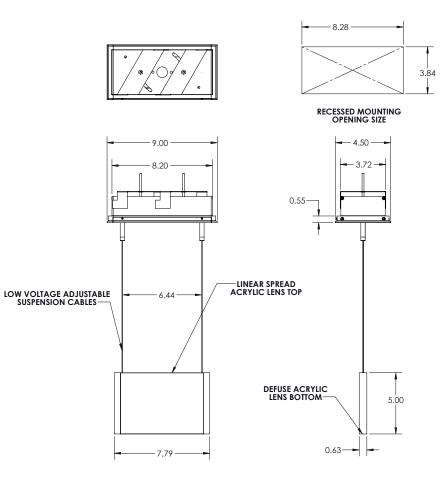

#### **FIXTURE DIMENSIONS**

MADE IN THE U.S.A.

**Fixture Dimensions** See Drawing on page 2.

| Up and Down dim together      |
|-------------------------------|
| (Separate Dimming on request) |