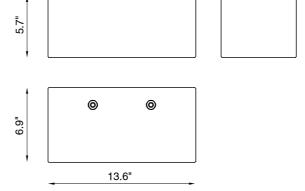

## TECHNICAL FEATURES

Code BU3068.68.DC Туре Wall lamp  $\Delta$ Material DC: DurCoral® 19.0 lbs Weight Wall mounting Mounting IP65

Control gear Constant voltage LED driver

Cut out for plasterboard

Lamp type

LED 24V **=** 

Lamp wattage 1 x 13W 1700 lm Luminous efficacy Light distribution Wide beam 120° Fitting

White 3000K White 2700K I 4000K (on request) Light colour

Light hole

xxx · 50/60Hz Voltage connection CRI >80