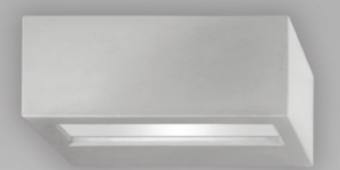

## TECHNO-CEMENT AND ALUMINIUM FOR LONG-LASTING RESISTANCE.

Virtus Direct IP65 is a wall lighting device for outdoor use with an elegant and linear design: an applique that speaks of purity, shapes and light which, together with the features of DurCoral®, give life to unique solutions able to perfectly integrate themselves inside the external environment.

A direct light that creates precise bright atmospheres alongside paths, access points and façades of the buildings it is installed on. Lighting defines spaces, putting itself at the service of materials, volumes, colours, allowing the perception of spaces and ever different emotions. Virtus Direct IP65 has an internal soul in die-cast aluminium, a satin-glass diffuser, silicone gaskets and internal inox-steel screws which make it the ideal product for outdoor environments.