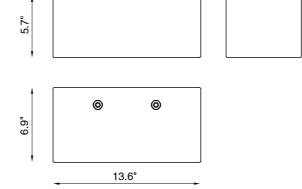

## TECHNICAL FEATURES

| Code      | BU3068.68.DC  |
|-----------|---------------|
| Туре      | Wall lamp     |
|           | ^             |
| Material  | DC: DurCoral® |
| Weight    | 19.0 lbs      |
| Mounting  | Wall mounting |
| IP rating | IP65          |
|           |               |

Control gear Constant voltage LED driver

Cut out for plasterboard

Lamp type

LED 24V **=** 

1 x 13W 1700 lm Luminous efficacy Light distribution Wide beam 120° Fitting

White 3000K White 2700K | 4000K (on request) Light colour

Light hole

xxx · 50/60Hz Voltage connection CRI

Emergency

Extra white frosted glass diffuser. Aluminum reflector.