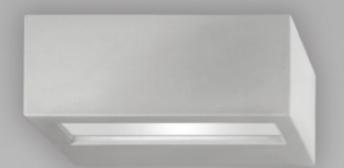

## TECHNO-CEMENT AND ALUMINIUM FOR LONG-LASTING RESISTANCE.

Virtus Direct IP65 is a wall lighting device for outdoor use with an elegant and linear design: an applique that speaks of purity, shapes and light which, together with the features of DurCoral<sup>®</sup>, give life to unique solutions able to perfectly integrate themselves inside the external environment.

A direct light that creates precise bright atmospheres alongside paths, access points and façades of the buildings it is installed on. Lighting defines spaces, putting itself at the service of materials, volumes, colours, allowing the perception of spaces and ever different emotions. Virtus Direct IP65 has an internal soul in die-cast aluminium, a satin-glass diffuser, silicone gaskets and internal inox-steel screws which make it the ideal product for outdoor environments.