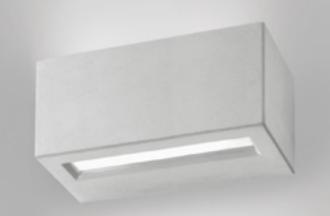

## DURCORAL® TECHNO-CEMENT, SALT-PROOF.

Virtus IP65 is a wall lighting device for outdoor use made of DurCoral<sup>®</sup>.

It is characterized by linearity, simplicity and elegance: a product able to beautify architectural details on buildings, enhancing every single particular. A luminaire that lights up external spaces, creating delicate and relaxing atmospheres, outlined by a linear and pure geometrical shape.

A bi-emission applique, that paints and plays with light on walls, breaking the darkness to embrace and exalt spaces, in a perfect synthesis of aesthetics and advanced technology.

Virtus IP65 has an internal soul in die-cast aluminum, a satin-glass diffuser, silicone gaskets and internal inox-steel screws which make it the ideal product for outdoor environments.

## TECHNICAL FEATURES

Cut out for plasterboard

Code BU3058.58.DC Wall lamp Type  $\mathbf{H}$ 

Material DC: DurCoral® Weight 18.3 lbs Mounting Wall mounting IP rating IP65

Control gear Constant voltage LED driver