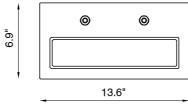

## TECHNICAL FEATURES

Cut out for plasterboard

Code BU3058.58.DC Wall lamp Type  $\mathbf{H}$ 

Material DC: DurCoral® Weight 18.3 lbs Mounting Wall mounting IP rating IP65

Control gear Constant voltage LED driver