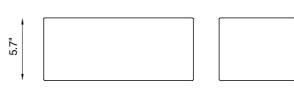

## TECHNICAL FEATURES

Cut out for plasterboard

Code BU3058.58.DC Wall lamp Type  $\mathbf{H}$ 

Material DC: DurCoral® Weight 18.3 lbs Mounting Wall mounting IP rating IP65

Control gear Constant voltage LED driver