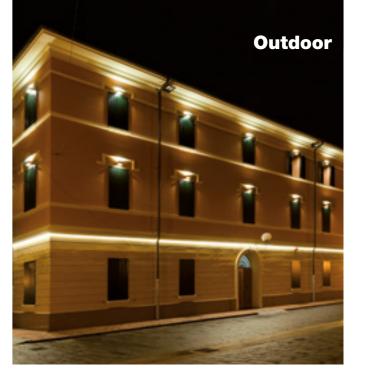

## DURCORAL® TECHNO-CEMENT, SALT-PROOF.

Virtus IP65 is a wall lighting device for outdoor use made of DurCoral<sup>®</sup>.

It is characterized by linearity, simplicity and elegance: a product able to beautify architectural details on buildings, enhancing every single particular. A luminaire that lights up external spaces, creating delicate and relaxing atmospheres, outlined by a linear and pure geometrical shape.

A bi-emission applique, that paints and plays with light on walls, breaking the darkness to embrace and exalt spaces, in a perfect synthesis of aesthetics and advanced technology.

Virtus IP65 has an internal soul in die-cast aluminum, a satin-glass diffuser, silicone gaskets and internal inox-steel screws which make it the ideal product for outdoor environments.