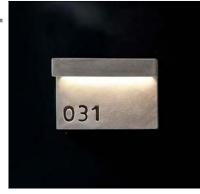

## **CIVICO CEMENTO**

datasheet

Civico Cemento is a handmade, cement, wall mounted luminaire which can be customized with a house or building number. It is available with a 2700K stripLED light source to illuminate the number.