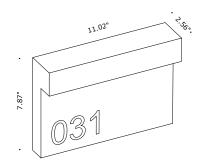

# Intertek

**Fixture Dimensions** 

#### **TECHNICAL DATA**

| Wattage / Input    | 9.6W per 3.28 ft (1 meter)               |  |  |
|--------------------|------------------------------------------|--|--|
| Power Supply       | Remote 24VDC, not included - see page 2  |  |  |
| Dimming            | Dimmable Warm White                      |  |  |
| Construction       | Body: Concrete<br>Light Source: StripLED |  |  |
| ССТ                | 2700K                                    |  |  |
| Delivered Lumens   | 900 lm/3.28 feet (1 meter)               |  |  |
| Efficacy           | 93.8 lm/W                                |  |  |
| Optics             |                                          |  |  |
| Finishes           | Concrete                                 |  |  |
| Fixture Dimensions | 11.02" l x 7.87" h                       |  |  |
| IP Rating          | IP65                                     |  |  |