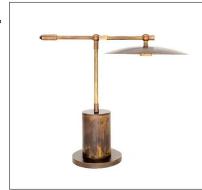

datasheet

Isola is a rechargeable table lamp made of burnished bass suitable for indoor installation. The power button is on the horizontal rod, and it provides 7-10 hours of warm dimmable white light for a variety of settings. Available in 2 standard finishes: burnished brass or burnished brass painted.

## **TECHNICAL DATA**

| Wattage / Input    | 1.5W                                                                                                      |
|--------------------|-----------------------------------------------------------------------------------------------------------|
| Power Supply       | Rechargeable battery with 120VAC charger                                                                  |
| Dimming            | Dimmable Warm White                                                                                       |
| Construction       | Body: Burnished Brass<br>Base: Galvanized Iron, Burnish. Brass Painted                                    |
| ССТ                | 2700K                                                                                                     |
| CRI                | >80                                                                                                       |
| Delivered Lumens   | 220 lm                                                                                                    |
| Efficacy           | 146.67 lm/W                                                                                               |
| Optics             | Narrow                                                                                                    |
| Finishes           | Body: Burnished Brass + Burnished Brass Painted<br>Reflector: Burnished Brass<br>Details: Burnished Brass |
| Fixture Dimensions | 11.42" h x 14.76"<br>Head: Ø7.9"<br>Base: 4.72"                                                           |
| IP Rating          | IP44                                                                                                      |