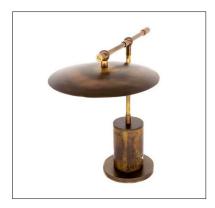

datasheet

Isola is a rechargeable table lamp made of burnished bass suitable for indoor installation. The power button is on the horizontal rod, and it provides 7-10 hours of warm dimmable white light for a variety of settings. Available in 2 standard finishes: burnished brass or burnished brass painted.

## **TECHNICAL DATA**

| Wattage / Input    | 1.5W                                                                                                      |
|--------------------|-----------------------------------------------------------------------------------------------------------|
| Power Supply       | Rechargeable battery with 120VAC charger                                                                  |
| Dimming            | Dimmable Warm White                                                                                       |
| Construction       | Body: Burnished Brass<br>Base: Galvanized Iron, Burnish. Brass Painted                                    |
| ССТ                | 2700K                                                                                                     |
| CRI                | >80                                                                                                       |
| Delivered Lumens   | 220 lm                                                                                                    |
| Efficacy           | 146.67 lm/W                                                                                               |
| Optics             | Narrow                                                                                                    |
| Finishes           | Body: Burnished Brass + Burnished Brass Painted<br>Reflector: Burnished Brass<br>Details: Burnished Brass |
| Fixture Dimensions | 11.42" h x 14.76"<br>Head: Ø7.9"<br>Base: 4.72"                                                           |
| IP Rating          | IP44                                                                                                      |