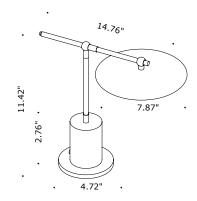

## **TECHNICAL DATA**

| Wattage / Input    | 1.5W                                                                                                      |
|--------------------|-----------------------------------------------------------------------------------------------------------|
| Power Supply       | Rechargeable battery with 120VAC charger                                                                  |
| Dimming            | Dimmable Warm White                                                                                       |
| Construction       | Body: Burnished Brass<br>Base: Galvanized Iron, Burnish. Brass Painted                                    |
| ССТ                | 2700K                                                                                                     |
| CRI                | >80                                                                                                       |
| Delivered Lumens   | 220 lm                                                                                                    |
| Efficacy           | 146.67 lm/W                                                                                               |
| Optics             | Narrow                                                                                                    |
| Finishes           | Body: Burnished Brass + Burnished Brass Painted<br>Reflector: Burnished Brass<br>Details: Burnished Brass |
| Fixture Dimensions | 11.42" h x 14.76"<br>Head: Ø7.9"<br>Base: 4.72"                                                           |
| IP Rating          | IP44                                                                                                      |

Fixture Dimensions - See page 2