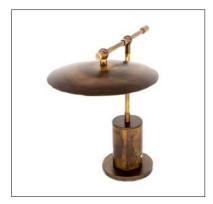

datasheet

Isola is a rechargeable table lamp made of burnished bass suitable for indoor installation. The power button is on the horizontal rod, and it provides 7-10 hours of warm dimmable white light for a variety of settings. Available in 2 standard finishes: burnished brass or burnished brass painted.

## **TECHNICAL DATA**

| Wattage / Input    | 1W                                                                     |
|--------------------|------------------------------------------------------------------------|
| Power Supply       | Rechargeable battery with 120VAC charger                               |
| Dimming            | Dimmable Warm White                                                    |
| Construction       | Body: Burnished Brass<br>Base: Galvanized Iron, Burnish. Brass Painted |
| ССТ                | 2700K                                                                  |
| Delivered Lumens   | 140 lm                                                                 |
| Efficacy           | 140 lm/W                                                               |
| Optics             |                                                                        |
| Finishes           | Burnished Brass, Burnished Brass Painted                               |
| Fixture Dimensions | 11.42" h x 14.76"<br>Head: Ø7.9"<br>Base: 4.72"                        |
| IP Rating          | IP44                                                                   |