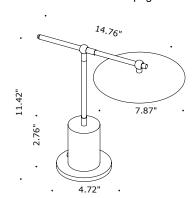

## **TECHNICAL DATA**

| Wattage / Input    | 1W                                                                     |
|--------------------|------------------------------------------------------------------------|
| Power Supply       | Rechargeable battery with 120VAC charger                               |
| Dimming            | Dimmable Warm White                                                    |
| Construction       | Body: Burnished Brass<br>Base: Galvanized Iron, Burnish. Brass Painted |
| ССТ                | 2700K                                                                  |
| Delivered Lumens   | 140 lm                                                                 |
| Efficacy           | 140 lm/W                                                               |
| Optics             |                                                                        |
| Finishes           | Burnished Brass, Burnished Brass Painted                               |
| Fixture Dimensions | 11.42" h x 14.76"<br>Head: Ø7.9"<br>Base: 4.72"                        |
| IP Rating          | IP44                                                                   |

Fixture Dimensions - See page 2