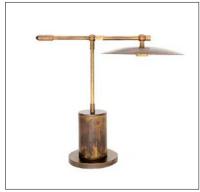

datasheet

Isola is a rechargeable table lamp made of burnished bass suitable for indoor installation. The power button is on the horizontal rod, and it provides 7-10 hours of warm dimmable white light for a variety of settings. Available in 2 standard finishes: burnished brass or burnished brass painted.

## **TECHNICAL DATA**

| Wattage / Input    | 1W                                                                     |
|--------------------|------------------------------------------------------------------------|
| Power Supply       | Rechargeable battery with 120VAC charger                               |
| Dimming            | Dimmable Warm White                                                    |
| Construction       | Body: Burnished Brass<br>Base: Galvanized Iron, Burnish. Brass Painted |
| ССТ                | 2700K                                                                  |
| Delivered Lumens   | 140 lm                                                                 |
| Efficacy           | 140 lm/W                                                               |
| Optics             |                                                                        |
| Finishes           | Burnished Brass, Burnished Brass Painted                               |
| Fixture Dimensions | 11.42" h x 14.76"<br>Head: Ø7.9"<br>Base: 4.72"                        |
| IP Rating          | IP44                                                                   |