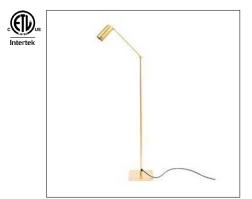

## LETTURA BRASS

Lettura Brass is an LED table lamp with a natural bass finish that is suitable for indoor spaces. It is comes with a 2700K LED bulb, has a dimming button, and is painted in a matte black finish.