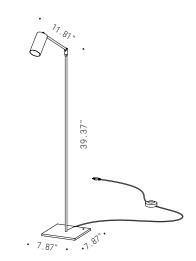

## **TECHNICAL DATA**

| Wattage / Input    | 7W                                                                                                |  |  |
|--------------------|---------------------------------------------------------------------------------------------------|--|--|
| Power Supply       | 120VAC                                                                                            |  |  |
| Construction       | Body: Iron, Aluminum<br>Lens:                                                                     |  |  |
| ССТ                | 2700K                                                                                             |  |  |
| Delivered Lumens   | 510 lm                                                                                            |  |  |
| Efficacy           | 72.9 lm/W                                                                                         |  |  |
| Optics             |                                                                                                   |  |  |
| Finishes           | Body: Natural Brass, Burnished Brass,<br>Brushed Brass<br>Details: Natural Brass, Burnished Brass |  |  |
| Fixture Dimensions | Head: Ø2.36" x 4.72"<br>Stem: 39.37" h<br>Base Plate: 7.87" x 7.87"                               |  |  |
| IP Rating          | IP20                                                                                              |  |  |

## designplan<sup>®</sup>

datasheet

**Fixture Dimensions** 