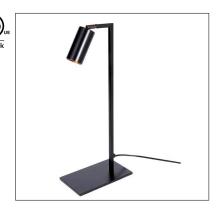

datasheet

Lettura is an LED table lamp made of steel and aluminum that is suitable for indoor spaces. It is comes with a 2700K LED bulb, has a dimming button, and is painted in a matte black finish.