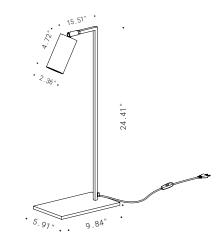

## **TECHNICAL DATA**

| Wattage / Input    | 7W                                                                                                                          |  |  |  |
|--------------------|-----------------------------------------------------------------------------------------------------------------------------|--|--|--|
| Power Supply       | Integral 120VAC                                                                                                             |  |  |  |
| Construction       | Body: Steel, Aluminum                                                                                                       |  |  |  |
| ССТ                | 2700K                                                                                                                       |  |  |  |
| CRI                | >80                                                                                                                         |  |  |  |
| Delivered Lumens   | 510 lm                                                                                                                      |  |  |  |
| Efficacy           | 72.9 lm/W                                                                                                                   |  |  |  |
| Optics             | Medium                                                                                                                      |  |  |  |
| Finishes           | Body: Matte Black Painted<br>Reflector: Matte Black Painted, Orange Gold Painted<br>Details: Natural Brass, Burnished Brass |  |  |  |
| Fixture Dimensions | Head: Ø2.36" x 4.72"<br>Stem: 24.41" h<br>Base Plate: 5.91" x 9.84"                                                         |  |  |  |
| IP Rating          | IP20                                                                                                                        |  |  |  |

**Fixture Dimensions** 