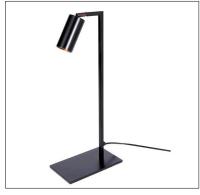

## **LETTURA**

datasheet

Lettura is an LED table lamp made of steel and aluminum that is suitable for indoor spaces. It is comes with a 2700K LED bulb, has a dimming button, and is painted in a matte black finish.