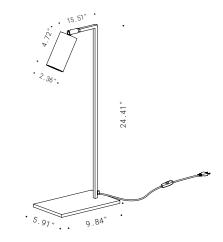

## c Usus Intertek

**Fixture Dimensions** 

## **TECHNICAL DATA**

| 387.44             | 714/                                                                                                                        |  |  |  |
|--------------------|-----------------------------------------------------------------------------------------------------------------------------|--|--|--|
| Wattage / Input    | 7W                                                                                                                          |  |  |  |
| Power Supply       | 120VAC                                                                                                                      |  |  |  |
| Construction       | Body: Steel, Aluminum                                                                                                       |  |  |  |
| ССТ                | 2700K                                                                                                                       |  |  |  |
| CRI                | >80                                                                                                                         |  |  |  |
| Delivered Lumens   | 510 lm                                                                                                                      |  |  |  |
| Efficacy           | 72.9 lm/W                                                                                                                   |  |  |  |
| Optics             | Medium                                                                                                                      |  |  |  |
| Finishes           | Body: Matte Black Painted<br>Reflector: Matte Black Painted, Orange Gold Painted<br>Details: Natural Brass, Burnished Brass |  |  |  |
| Fixture Dimensions | Head: Ø2.36" x 4.72"<br>Stem: 24.41" h<br>Base Plate: 5.91" x 9.84"                                                         |  |  |  |
| IP Rating          | IP20                                                                                                                        |  |  |  |