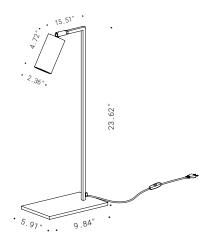

## **TECHNICAL DATA**

| Wattage / Input    | 7W                        |
|--------------------|---------------------------|
| Power Supply       | Integral 120VAC           |
| Construction       | Body: Iron, Aluminum      |
| ССТ                | 2700K                     |
| Delivered Lumens   | 510 lm                    |
| Efficacy           | 72.9 lm/W                 |
| Optics             |                           |
| Finishes           | Matte Black               |
| Fixture Dimensions | Head: Ø2.36" x 4.72"      |
|                    | Stem: 23.6" h             |
|                    | Base Plate: 5.91" x 9.84" |
| IP Rating          | IP20                      |

datasheet

**Fixture Dimensions** 