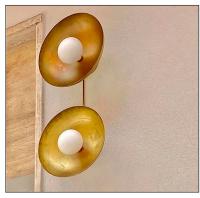

## **SOLE CON BOLLA**

datasheet

Sole Con Bolla is a circular, LED surface-mounted luminaire for outdoor installation on walls. It is made of natural brass with a white decorative glass covering the G9 LED bulb (2700K).