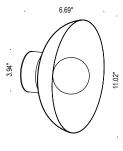

## c Usus Usus Intertek

**Fixture Dimensions** 

## **TECHNICAL DATA**

| Wattage            | 3.5W                                   |  |
|--------------------|----------------------------------------|--|
| Power Supply       | Integral 120VAC - G9 Dim Bulb          |  |
| Dimming            | Dim                                    |  |
| Construction       | Body: Brass, Steel<br>Lens: Glass Bulb |  |
| ССТ                | 2700K                                  |  |
| CRI                | >90                                    |  |
| Delivered Lumens   | 320 lm                                 |  |
| Efficacy           | 91.4 lm/W                              |  |
| Optics             | Wide                                   |  |
| Finishes           | Natural Brass, Burnished Brass         |  |
| Fixture Dimensions | Ø11.02" x 6.69" w                      |  |
| IP Rating          | IP55                                   |  |