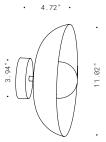

## c Usus Usus Intertek

**Fixture Dimensions** 

## **TECHNICAL DATA**

| Wattage            | 3.5W                                   |  |
|--------------------|----------------------------------------|--|
| Power Supply       | Integral 120VAC - G9 Dim Bulb          |  |
| Dimming            | Dim                                    |  |
| Construction       | Body: Brass, Steel<br>Lens: Glass Bulb |  |
| ССТ                | 2700K                                  |  |
| CRI                | >90                                    |  |
| Delivered Lumens   | 320 lm                                 |  |
| Efficacy           | 91.4 lm/W                              |  |
| Optics             | Wide                                   |  |
| Finishes           | Natural Brass, Burnished Brass         |  |
| Fixture Dimensions | Ø11.02" x 6.69" w                      |  |
| IP Rating          | IP55                                   |  |