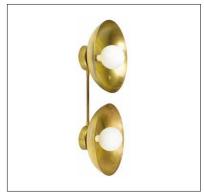

## **SOLE CON BOLLA**

datasheet

Sole Con Bolla is a circular, LED surface-mounted luminaire for outdoor installation on walls. It is made of natural brass with a white decorative glass covering the G9 LED bulb (2700K).