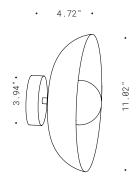

## c Lintertek

**Fixture Dimensions** 

## **TECHNICAL DATA**

| Wattage            | 5W                              |
|--------------------|---------------------------------|
| Power Supply       | Integral 120VAC - G9 Bulb       |
| Dimming            | Non Dim                         |
| Construction       | Body: Brass<br>Lens: Glass Bulb |
| ССТ                | 3000K                           |
| Delivered Lumens   | 90 lm                           |
| Efficacy           | 93.8 lm/W                       |
| Optics             |                                 |
| Finishes           | Natural Brass                   |
| Fixture Dimensions | Ø11.02" x 5.31" w               |
| IP Rating          | IP65                            |