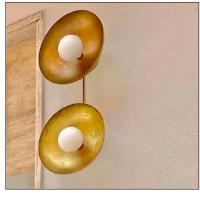

## **SOLE CON BOLLA**

datasheet

Sole Con Bolla is a circular, LED surface-mounted luminaire for outdoor installation on walls. It is made of natural brass with a white decorative glass covering the G9 LED bulb (3000K).