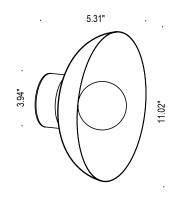

## c Lintertek

**Fixture Dimensions** 

## **TECHNICAL DATA**

| Wattage            | 5W                              |
|--------------------|---------------------------------|
| Power Supply       | Integral 120VAC - G9 Bulb       |
| Dimming            | Non Dim                         |
| Construction       | Body: Brass<br>Lens: Glass Bulb |
| ССТ                | 3000K                           |
| Delivered Lumens   | 90 lm                           |
| Efficacy           | 93.8 lm/W                       |
| Optics             |                                 |
| Finishes           | Natural Brass                   |
| Fixture Dimensions | Ø11.02" x 5.31" w               |
| IP Rating          | IP65                            |