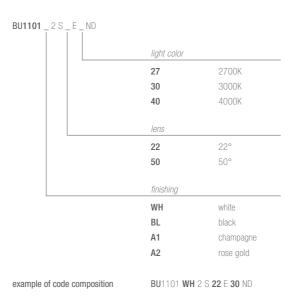

champagne

## MINIMAL PROJECTOR.

X1 is an indoor luminaire installable on ceilings or walls. It is available with white, black or rose gold or champagne finishings and interchangeable lens. Characterized by a high- performance projector realized with an essential design to obtain a minimal visual impact, it is provided by an adjustable arm which can be inclined up to 360° vertically: a punctual light able to valorize space and environment in a subtle, uniform and elegant way, making every single detail the absolute protagonist of the architectonic project. A product which is by far the best choice in fact of resistance and precision.





Α

### CODE COMPOSITION





### TECHNICAL FEATURES

Code

Projector ± 360° / ± 90° Туре Material Finishing White I Black I Champagne I Rose Gold 0.88 lbs Weight Mounting Wall and ceiling IP rating IP40 Control gear Constant current electronic driver on board (included) Lamp type

BU1101 XX (fig. A)

: 1 x 6W Lamp wattage 520 lm - 3000K Luminous efficacy Beam 22° Light distribution Beam 50° (on request)

Fitting

Light color

White 3000K White 2700K I 4000K (on request)

Voltage connection 50/60Hz

CRI >90 Emergency On request

On request available dimmable PUSH or DALI, remote installation. Note

Black tige and box for X1 champagne and rose gold.

X1 Indoor Surface stand alone



В

# CODE COMPOSITION



# TECHNICAL FEATURES

Code BU1102 XX (fig. B) Projector  $\pm$  360° /  $\pm$  90° Type Material Finishing Whi