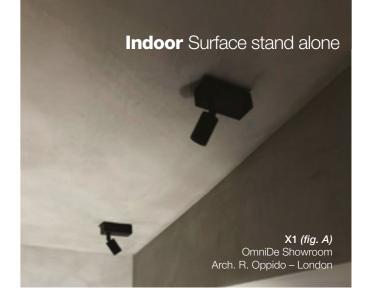

CRI >90 Emergency On request

On request available dimmable PUSH or DALI, remote installation. Note

Black tige and box for X1 champagne and rose gold.

X1 Indoor Surface stand alone

В

On request available dimmable PUSH or DALI, remote installation.

Black tige and box for X1 champagne and rose gold.

X1 Indoor Surface stand alone