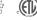

## MINIMAL PROJECTOR.

X1 is an indoor luminaire installable on ceilings or walls. It is available with white, black or rose gold or champagne finishings and interchangeable lens. Characterized by a high- performance projector realized with an essential design to obtain a minimal visual impact, it is provided by an adjustable arm which can be inclined up to 360° vertically: a punctual light able to valorize space and environment in a subtle, uniform and elegant way, making every single detail the absolute protagonist of the architectonic project. A product which is by far the best choice in fact of resistance and precision.

BU1101 XX (fig. A)

: 1 x 6W Lamp wattage 520 lm - 3000K Luminous efficacy Beam 22° Light distribution Beam 50° (on request)

Fitting

Light color

White 3000K White 2700K I 4000K (on request)

Voltage connection 50/60Hz