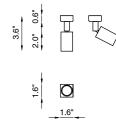

# TECHNICAL FEATURES

Code BU1102 XX (fig. B) Projector  $\pm$  360° /  $\pm$  90° Type Material Finishing White I Black I Champagne I Rose Gold Weight 0.88 lbs Mounting Wall and ceiling IP40 IP rating Constant current electronic driver, remote installation (not included) Control gear LED 500 mA Lamp type ■D Vf: 11 VDC 1 x 6W Lamp wattage Luminous efficacy 520 lm - 3000K Beam 22° Beam 50° (on request) Light distribution White 3000K White 2700K | 4000K (on request) Light color Voltage connection By driver (optional) >90 Emergency On request