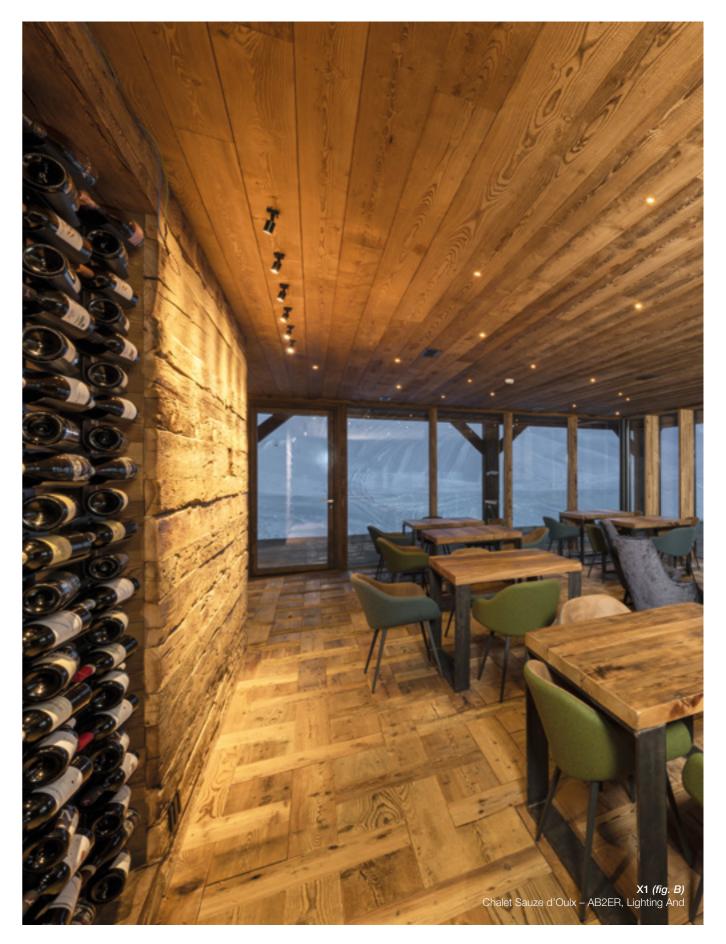

## MINIMAL PROJECTOR.

X1 is an indoor luminaire installable on ceilings or walls. It is available with white, black or rose gold or champagne finishings and interchangeable lens. Characterized by a high- performance projector realized with an essential design to obtain a minimal visual impact, it is provided by an adjustable arm which can be inclined up to 360° vertically: a punctual light able to valorize space and environment in a subtle, uniform and elegant way, making every single detail the absolute protagonist of the architectonic project. A product which is by far the best choice in fact of resistance and precision.

BU1101 XX (fig. A)

: 1 x 6W Lamp wattage 520 lm - 3000K Luminous efficacy Beam 22° Light distribution Beam 50° (on request)

Fitting

Light color

White 3000K White 2700K I 4000K (on request)

Voltage connection 50/60Hz

# TECHNICAL FEATURES

Code BU1102 XX (fig. B) Projector  $\pm$  360° /  $\pm$  90° Type Material Finishing White I Black I Champagne I Rose Gold Weight 0.88 lbs Mounting Wall and ceiling IP40 IP rating Constant current electronic driver, remote installation (not included) Control gear LED 500 mA Lamp type ■D Vf: 11 VDC 1 x 6W Lamp wattage Luminous efficacy 520 lm - 3000K Beam 22° Beam 50° (on request) Light distribution White 3000K White 2700K | 4000K (on request) Light color Voltage connection By driver (optional) >90 Emergency On request