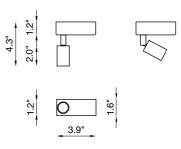

## MINIMAL PROJECTOR.

X1 is an indoor luminaire installable on ceilings or walls. It is available with white, black or rose gold or champagne finishings and interchangeable lens. Characterized by a high- performance projector realized with an essential design to obtain a minimal visual impact, it is provided by an adjustable arm which can be inclined up to 360° vertically: a punctual light able to valorize space and environment in a subtle, uniform and elegant way, making every single detail the absolute protagonist of the architectonic project. A product which is by far the best choice in fact of resistance and precision.

### TECHNICAL FEATURES

Code

Projector ± 360° / ± 90° Туре Material Finishing White I Black I Champagne I Rose Gold 0.88 lbs Weight Mounting Wall and ceiling IP rating IP40 Control gear Constant current electronic driver on board (included) Lamp type

BU1101 XX (fig. A)

: 1 x 6W Lamp wattage 520 lm - 3000K Luminous efficacy Beam 22° Light distribution Beam 50° (on request)

Fitting

Light color

White 3000K White 2700K I 4000K (on request)

Voltage connection 50/60Hz