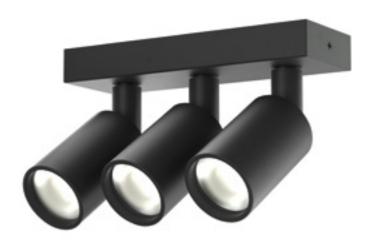

Frenchtown, NJ 08825

Three different beams for three different stories which have in common the same winning characteristics: high performances, minimal design and interchangeable lens. X3 is an indoor luminaire installable on ceilings or walls and available with white, black or rose gold or champagne finishings. It is perfect for underlining details with a spot light which is discreet and incredibly efficient at the same time. The projectors are provided with an adjustable arm which can be inclined up to 360°, allowing a wide range of luminescent settings.

**X3** 

В

## TECHNICAL FEATURES

BU1302 XX (fig. A) Code Projector ± 360° / ± 90° Туре **1** Material Aluminum Finishing White I Black I Champagne I Rose Gold Weight 2.2 lbs Mounting Wall and ceiling IP40 IP rating Insulation class Constant current electronic driver, remote installation (not included) Control gear LED 500 mA Lamp type **≒**□ Vf: 3 x 11 VDC 3 x 6W Lamp wattage Luminous efficacy 3 x 520 lm - 3000K Beam 22° Beam 50° (on request) Light distribution Fitting

## TECHNICAL FEATURES

| Code                  | BU1301 XX (fig. B)                                               |
|-----------------------|------------------------------------------------------------------|
| Туре                  | Projector ± 360° / ± 90°                                         |
|                       | <b>▲ ◀</b> 🕏 🕽                                                   |
| Material              | Aluminum                                                         |
| Finishing             | White   Black   Champagne   Rose Gold                            |
| Weight                | 2.2 lbs                                                          |
| Mounting<br>IP rating | Wall and ceiling                                                 |
|                       | IP40                                                             |
| Control gear          | Constant current electronic driver on board (included)           |
| Lamp type             | LED 500 mA<br>■ID                                                |
| Lamp wattage          | 3 x 6W                                                           |
| Luminous efficacy     | 3 x 520 lm - 3000K                                               |
| Light distribution    | Beam 22°                                                         |
|                       | Beam 50° (on request)                                            |
| Fitting               | -                                                                |
| Light color           | White 3000K<br>White 2700K   4000K (on request)                  |
| Voltage connection    | <b>xxx</b> · 50/60Hz                                             |
| CRI                   | >90                                                              |
| Emergency             | On request                                                       |
| Note                  | On request available dimmable PUSH or DALI, remote installation. |
|                       | Black tige and box for X3 champagne                              |