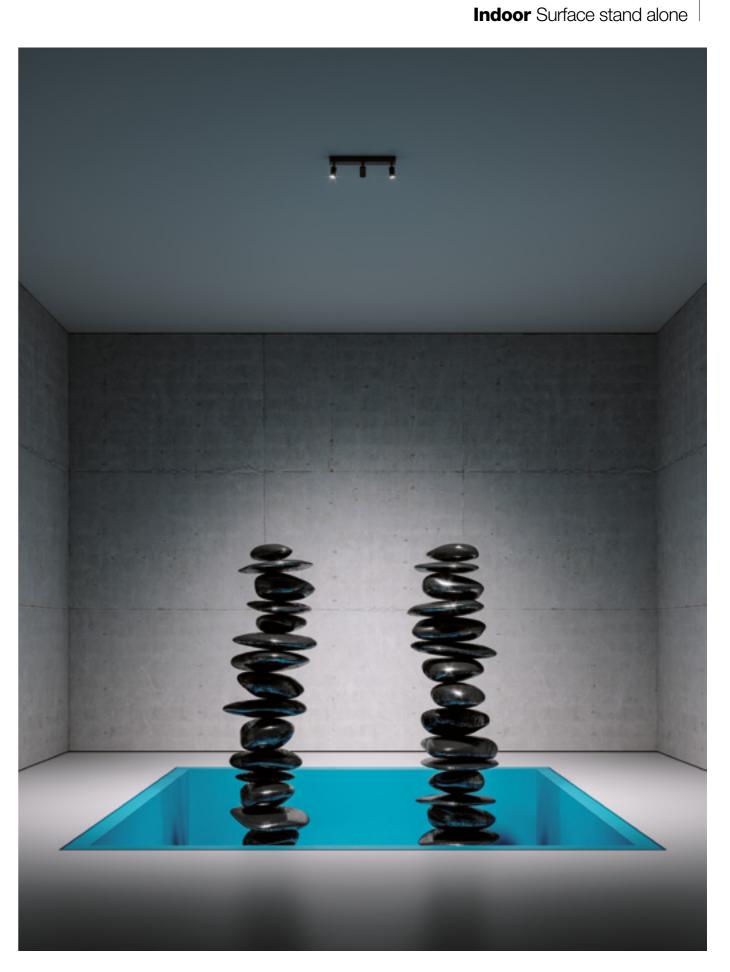

Frenchtown, NJ 08825

Three different beams for three different stories which have in common the same winning characteristics: high performances, minimal design and interchangeable lens. X3 is an indoor luminaire installable on ceilings or walls and available with white, black or rose gold or champagne finishings. It is perfect for underlining details with a spot light which is discreet and incredibly efficient at the same time. The projectors are provided with an adjustable arm which can be inclined up to 360°, allowing a wide range of luminescent settings.

**Indoor** Surface stand alone