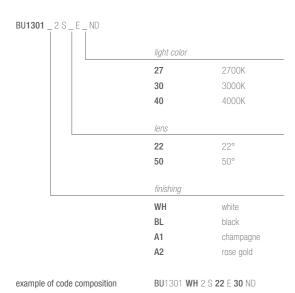

**Indoor** Surface stand alone



## CODE COMPOSITION



## TECHNICAL FEATURES

BU1302 XX (fig. A) Code Projector ± 360° / ± 90° Туре **1** Material Aluminum Finishing White I Black I Champagne I Rose Gold Weight 2.2 lbs Mounting Wall and ceiling IP40 IP rating Insulation class Constant current electronic driver, remote installation (not included) Control gear LED 500 mA Lamp type **≒**□ Vf: 3 x 11 VDC 3 x 6W Lamp wattage Luminous efficacy 3 x 520 lm - 3000K Beam 22° Beam 50° (on request) Light distribution Fitting

Light color

White 3000K White 2700K | 4000K (on request)

Voltage connection By driver (optional) >90 Emergency On request

On request available dimmable PUSH or DALI, remote installation.

Black tige and box for X3 champagne and rose gold.

**X3** 



В

## CODE COMPOSITION



## TECHNICAL FEATURES

| Code                  | BU1301 XX (fig. B)                                               |
|-----------------------|------------------------------------------------------------------|
| Туре                  | Projector ± 360° / ± 90°                                         |
|                       | <b>▲ ◀</b> 🕏 🕽                                                   |
| Material              | Aluminum                                                         |
| Finishing             | White   Black   Champagne   Rose Gold                            |
| Weight                | 2.2 lbs                                                          |
| Mounting<br>IP rating | Wall and ceiling                                                 |
|                       | IP40