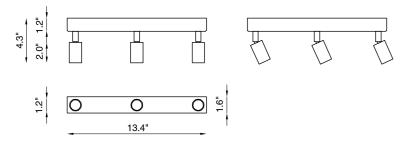

## TECHNICAL FEATURES

BU1302 XX (fig. A) Code Projector ± 360° / ± 90° Туре **1** Material Aluminum Finishing White I Black I Champagne I Rose Gold Weight 2.2 lbs Mounting Wall and ceiling IP40 IP rating Insulation class Constant current electronic driver, remote installation (not included) Control gear LED 500 mA Lamp type **≒**□ Vf: 3 x 11 VDC 3 x 6W Lamp wattage Luminous efficacy 3 x 520 lm - 3000K Beam 22° Beam 50° (on request) Light distribution Fitting

## TECHNICAL FEATURES

| Code                  | BU1301 XX (fig. B)                                               |
|-----------------------|------------------------------------------------------------------|
| Туре                  | Projector ± 360° / ± 90°                                         |
|                       | <b>▲ ◀</b> 🕏 🕽                                                   |
| Material              | Aluminum                                                         |
| Finishing             | White   Black   Champagne   Rose Gold                            |
| Weight                | 2.2 lbs                                                          |
| Mounting<br>IP rating | Wall and ceiling                                                 |
|                       | IP40                                                             |
| Control gear          | Constant current electronic driver on board (included)           |
| Lamp type             | LED 500 mA<br>■ID                                                |
| Lamp wattage          | 3 x 6W                                                           |
| Luminous efficacy     | 3 x 520 lm - 3000K                                               |
| Light distribution    | Beam 22°                                                         |
|                       | Beam 50° (on request)                                            |
| Fitting               | -                                                                |
| Light color           | White 3000K<br>White 2700K   4000K (on request)                  |
| Voltage connection    | <b>xxx</b> · 50/60Hz                                             |
| CRI                   | >90                                                              |
| Emergency             | On request                                                       |
| Note                  | On request available dimmable PUSH or DALI, remote installation. |
|                       | Black tige and box for X3 champagne                              |