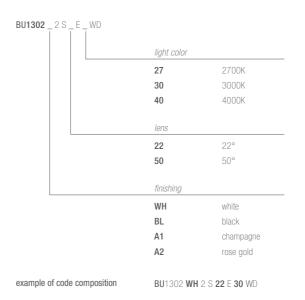

Frenchtown, NJ 08825



Three different beams for three different stories which have in common the same winning characteristics: high performances, minimal design and interchangeable lens. X3 is an indoor luminaire installable on ceilings or walls and available with white, black or rose gold or champagne finishings. It is perfect for underlining details with a spot light which is discreet and incredibly efficient at the same time. The projectors are provided with an adjustable arm which can be inclined up to 360°, allowing a wide range of luminescent settings.



**Indoor** Surface stand alone



## CODE COMPOSITION



## TECHNICAL FEATURES

BU1302 XX (fig. A) Code Projector ± 360° / ± 90° Туре **1** Material Aluminum Finishing White I Black I Champagne I Rose Gold Weight 2.2 lbs Mounting Wall and ceiling IP40 IP rating Insulation class Constant current electronic driver, remote installation (not included) Control gear LED 500 mA Lamp type **≒**□ Vf: 3 x 11 VDC 3 x 6W Lamp wattage Luminous efficacy 3 x 520 lm - 3000K Beam 22° Beam 50° (on request) Light distribution Fitting

Light color

White 3000K White 2700K | 4000K (on request)

Voltage connection By driver (optional) >90 Emergency On request

On request available dimmable PUSH or DALI, remote installation.

Black tige and box for X3 champagne and rose gold.

**X3** 



В

## CODE COMPOSITION



## TECHNICAL FEATURES

| Code                  | BU13