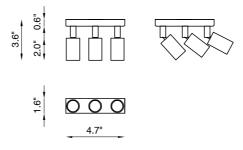

## TECHNICAL FEATURES

BU1302 XX (fig. A) Code Projector ± 360° / ± 90° Туре **1** Material Aluminum Finishing White I Black I Champagne I Rose Gold Weight 2.2 lbs Mounting Wall and ceiling IP40 IP rating Insulation class Constant current electronic driver, remote installation (not included) Control gear LED 500 mA Lamp type **≒**□ Vf: 3 x 11 VDC 3 x 6W Lamp wattage Luminous efficacy 3 x 520 lm - 3000K Beam 22° Beam 50° (on request) Light distribution Fitting

## TECHNICAL FEATURES

| Code                  | BU1301 XX (fig. B)                                               |
|-----------------------|------------------------------------------------------------------|
| Туре                  | Projector ± 360° / ± 90°                                         |
|                       | <b>▲ ◀</b> 🕏 🕽                                                   |
| Material              | Aluminum                                                         |
| Finishing             | White   Black   Champagne   Rose Gold                            |
| Weight                | 2.2 lbs                                                          |
| Mounting<br>IP rating | Wall and ceiling                                                 |
|                       | IP40                                                             |
| Control gear          | Constant current electronic driver on board (included)           |
| Lamp type             | LED 500 mA<br>■ID                                                |
| Lamp wattage          | 3 x 6W                                                           |
| Luminous efficacy     | 3 x 520 lm - 3000K                                               |
| Light distribution    | Beam 22°                                                         |
|                       | Beam 50° (on request)                                            |
| Fitting               | -                                                                |
| Light color           | White 3000K<br>White 2700K   4000K (on request)                  |
| Voltage connection    | <b>xxx</b> · 50/60Hz                                             |
| CRI                   | >90                                                              |
| Emergency             | On request                                                       |
| Note                  | On request available dimmable PUSH or DALI, remote installation. |
|                       | Black tige and box for X3 champagne                              |