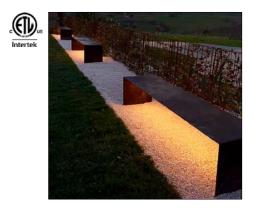

## SEDUTA LUNGA

Seduta Lunga is an IP65-rated, vandal resistant, illuminated bench made of Corten steel that is perfect for outdoor gardens, parks and other sitting areas. It uses stripLEDs in 2700K for illumination under the bench.