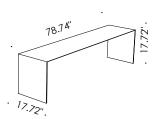

## **TECHNICAL DATA**

| Wattage / Input    | 9.6W per 3.28 feet (1 meter)                 |
|--------------------|----------------------------------------------|
| Power Supply       | Integral 120VAC                              |
| Construction       | Body: Corten Steel<br>Illumination: StripLED |
| ССТ                | 2700К                                        |
| Delivered Lumens   | 900 lm per 3.28 feet (1 meter)               |
| Efficacy           | 93.8 lm/W                                    |
| Optics             |                                              |
| Finishes           | Corten                                       |
| Fixture Dimensions | 78.74" l x 17.72" w x 17.72" h               |
| IP Rating          | IP65                                         |
|                    |                                              |

designplan®

**Fixture Dimensions** 