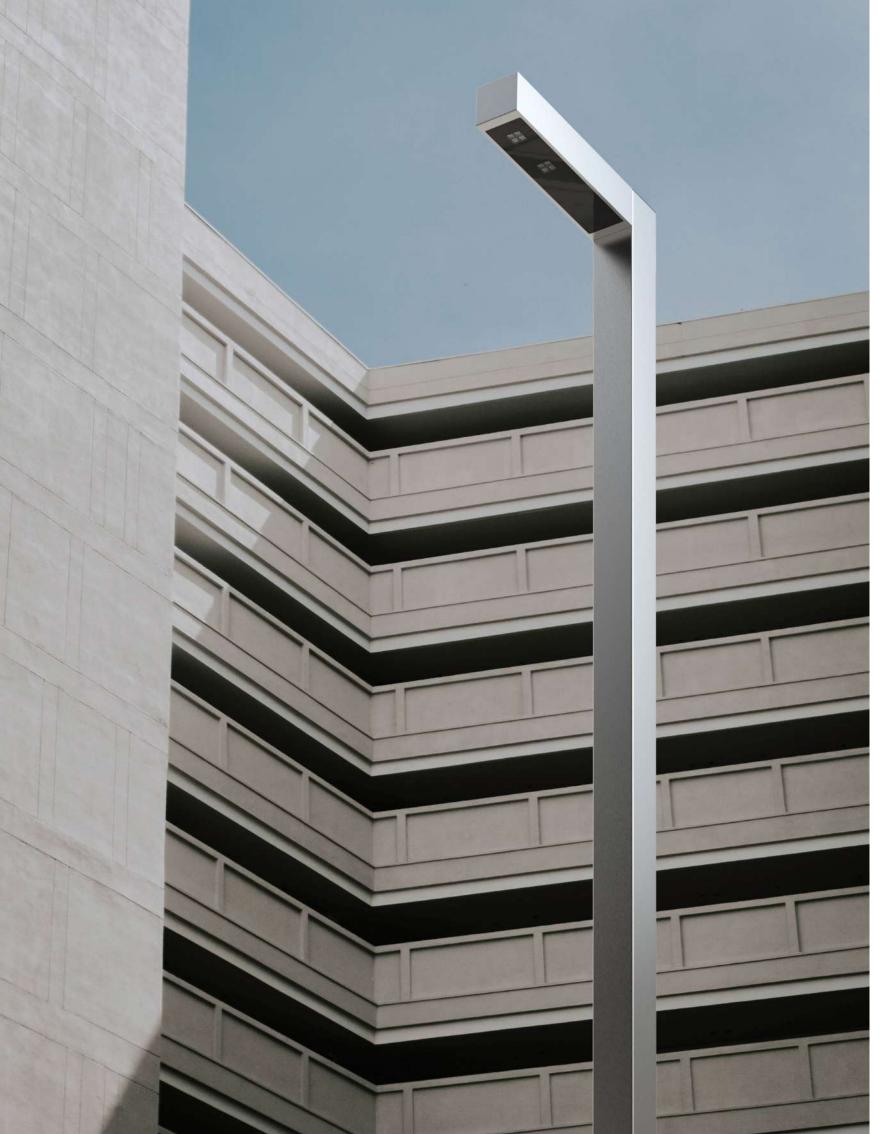

## **About**

Square and clear geometries intersect to form a solid and reassuring volume. SHELFIE with its formal rigor, embraces the stylistic coherence of the entire collection to allow the completion of the most complex projects. Chosen for street furniture designed with quality materials and professional optics.

79 Trenton Avenue Frenchtown, NJ 08825

www.designplan.com

Tel: (908) 996-7710 Fax: (908) 996-7042

STRAL | designplan@

STRAL | designplan@ SHELFIE

Integrated pole-mounted system for street furniture, pole-top available with 3000K and 4000K asymmetrical and street optics and poles with heights from 11.5 ft to 19.7 ft both made of AISI 316L stainless steel. Pole's section 5.9" x 5.9". Fixing system through a flange with anchor bolts available for installation in concrete or in the version to be buried. Surface in matte RAL 9004 painting and satin stainless steel finish.