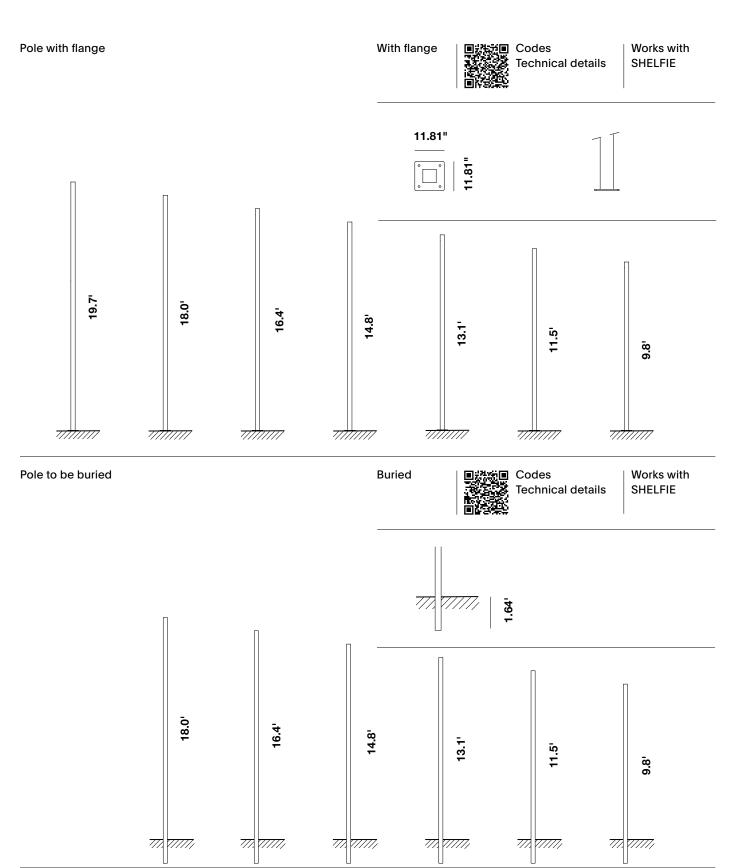

79 Trenton Avenue Frenchtown, NJ 08825

www.designplan.com

Tel: (908) 996-7710 Fax: (908) 996-7042

STRAL | designplan@

STRAL | designplan@ SHELFIE

Integrated pole-mounted system for street furniture, pole-top available with 3000K and 4000K asymmetrical and street optics and poles with heights from 11.5 ft to 19.7 ft both made of AISI 316L stainless steel. Pole's section 5.9" x 5.9". Fixing system through a flange with anchor bolts available for installation in concrete or in the version to be buried. Surface in matte RAL 9004 painting and satin stainless steel finish.