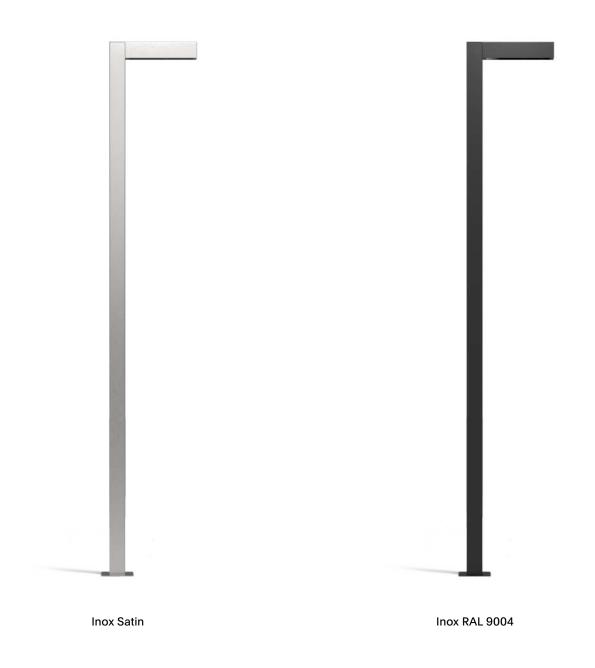

79 Trenton Avenue Frenchtown, NJ 08825

www.designplan.com

Tel: (908) 996-7710 Fax: (908) 996-7042

STRAL | designplan@

STRAL | designplan@ SHELFIE

Integrated pole-mounted system for street furniture, pole-top available with 3000K and 4000K asymmetrical and street optics and poles with heights from 11.5 ft to 19.7 ft both made of AISI 316L stainless steel. Pole's section 5.9" x 5.9". Fixing system through a flange with anchor bolts available for installation in concrete or in the version to be buried. Surface in matte RAL 9004 painting and satin stainless steel finish.