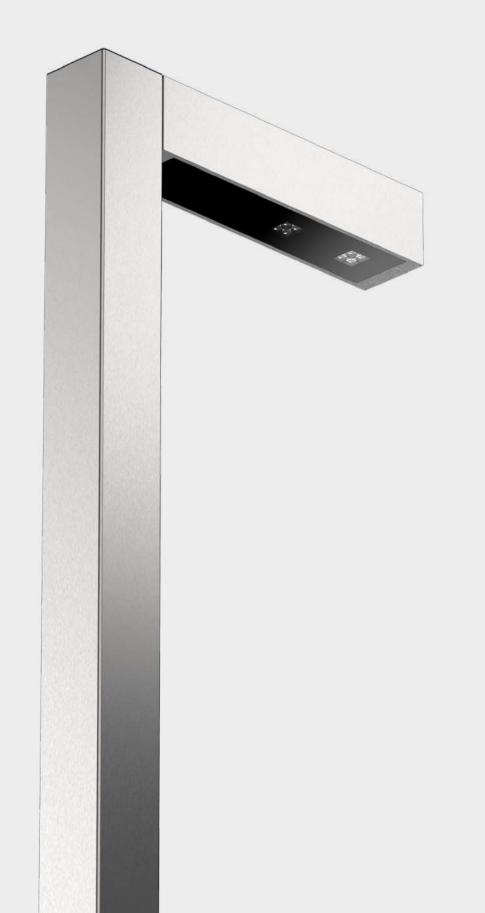

79 Trenton Avenue Frenchtown, NJ 08825

www.designplan.com

Tel: (908) 996-7710 Fax: (908) 996-7042

STRAL | designplan@

STRAL | designplan@ SHELFIE

Integrated pole-mounted system for street furniture, pole-top available with 3000K and 4000K asymmetrical and street optics and poles with heights from 11.5 ft to 19.7 ft both made of AISI 316L stainless steel. Pole's section 5.9" x 5.9". Fixing system through a flange with anchor bolts available for installation in concrete or in the version to be buried. Surface in matte RAL 9004 painting and satin stainless steel finish.

Color **Emission** SHELFIE T700 3000K 4000K Street 3450 lm 4388 lm Asymmetrical 26.4" 26.4" 回提写画 Codes 可能是 Technic Power 24W Technical details 5.9" Color Emission 3000K 4000K Street 5850 lm 4600 lm Asym**metrical** Codes