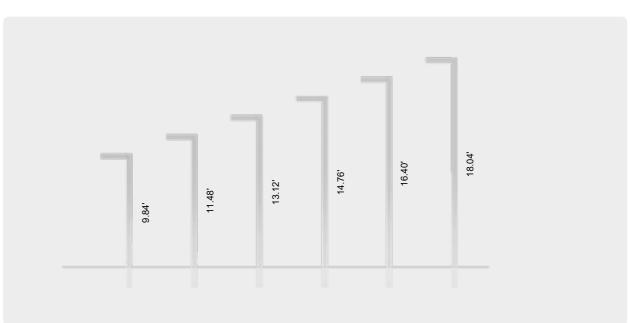

SHELFIE T-700, INOX SATIN  $\uparrow$  SHELFIE T-700, INOX RAL 9004  $\rightarrow$ 

Asymmetrical/street optics

← SHELFIE T700 W, INOX SATIN, 4000K

Integrated system on pole for urban furniture. The pole head is available with asymmetric and street optics in 3000K and 4000K, and poles ranging in height from 9.84 feet to 19.69 feet, both made of AISI 316L stainless steel. Pole section is 5.91×5.91 inches. Available fixing system with flange and anchor bolts for concrete installation or the version for embedding. Surface painting in matte RAL 9004 and satin stainless steel finish. T700

| T700   | Emission                  | Street / Asym.                            |
|--------|---------------------------|-------------------------------------------|
| 26.38" |                           | 26.38"                                    |
|        | 5.91"                     |                                           |
|        |                           |                                           |
| nfo    | Temperature               | 3000K (3450 lm) / 4000K (4388 lm)         |
| •      | remperature               |                                           |
|        | Power                     | LED 24W                                   |
|        | Power<br>Finish           | LED 24W<br>■ INOX Satin ● INOX RAL 9004   |
|        |                           |                                           |
|        | Finish                    | INOX Satin ● INOX RAL 9004                |
| T700 H | Finish                    | INOX Satin ● INOX RAL 9004                |
| T700 H | Finish<br>Characteristics | INOX Satin INOX RAL 9004 IK08, IP66, DALI |

| Info | Temperature     | 3000K (4600 lm) / 4000K (5850 lm) |
|------|-----------------|-----------------------------------|
|      | Power           | LED 32W                           |
|      | Finish          | INOX Satin ● INOX RAL 9004        |
|      | Characteristics | IK08, IP66, DALI                  |