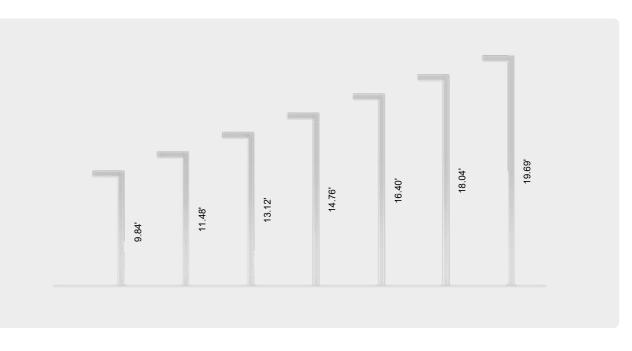

SHELFIE T-700, INOX SATIN  $\uparrow$  SHELFIE T-700, INOX RAL 9004  $\rightarrow$ 

Asymmetrical/street optics

← SHELFIE T700 W, INOX SATIN, 4000K

Integrated system on pole for urban furniture. The pole head is available with asymmetric and street optics in 3000K and 4000K, and poles ranging in height from 9.84 feet to 19.69 feet, both made of AISI 316L stainless steel. Pole section is 5.91×5.91 inches. Available fixing system with flange and anchor bolts for concrete installation or the version for embedding. Surface painting in matte RAL 9004 and satin stainless steel finish. T700

| T700   | Emission                  | Street / Asym.                            |
|--------|---------------------------|-------------------------------------------|
| 26.38" |                           | 26.38"                                    |
|        | 5.91"                     |                                           |
|        |                           |                                           |
| nfo    | Temperature               | 3000K (3450 lm) / 4000K (4388 lm)         |
| •      | remperature               |                                           |
|        | Power                     | LED 24W                                   |
|        | Power<br>Finish           | LED 24W<br>■ INOX Satin ● INOX RAL 9004   |
|        |                           |                                           |
|        | Finish                    | INOX Satin ● INOX RAL 9004                |
| T700 H | Finish                    | INOX Satin ● INOX RAL 9004                |
| T700 H | Finish<br>Characteristics | INOX Satin INOX RAL 9004 IK08, IP66, DALI |

| Info | Temperature     | 3000K (4600 lm) / 4000K (5850 lm) |
|------|-----------------|-----------------------------------|
|      | Power           | LED 32W                           |
|      | Finish          | INOX Satin ● INOX RAL 9004        |
|      | Characteristics | IK08, IP66, DALI                  |