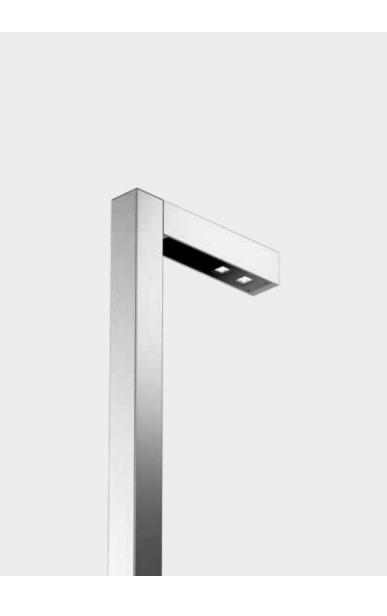

SHELFIE T-700, INOX SATIN  $\uparrow$  SHELFIE T-700, INOX RAL 9004  $\rightarrow$ 

Asymmetrical/street optics

← SHELFIE T700 W, INOX SATIN, 4000K

Integrated system on pole for urban furniture. The pole head is available with asymmetric and street optics in 3000K and 4000K, and poles ranging in height from 9.84 feet to 19.69 feet, both made of AISI 316L stainless steel. Pole section is 5.91×5.91 inches. Available fixing system with flange and anchor bolts for concrete installation or the version for embedding. Surface painting in matte RAL 9004 and satin stainless steel finish. T700

| T700   | Emission                  | Street / Asym.                            |
|--------|---------------------------|-------------------------------------------|
| 26.38" |                           | 26.38"                                    |
|        | 5.91"                     |                                           |
|        |                           |                                           |
| nfo    | Temperature               | 3000K (3450 lm) / 4000K (4388 lm)         |
| •      | remperature               |                                           |
|        | Power                     | LED 24W                                   |
|        | Power<br>Finish           | LED 24W<br>■ INOX Satin ● INOX RAL 9004   |
|        |                           |                                           |
|        | Finish                    | INOX Satin ● INOX RAL 9004                |
| T700 H | Finish                    | INOX Satin ● INOX RAL 9004                |
| T700 H | Finish<br>Characteristics | INOX Satin INOX RAL 9004 IK08, IP66, DALI |