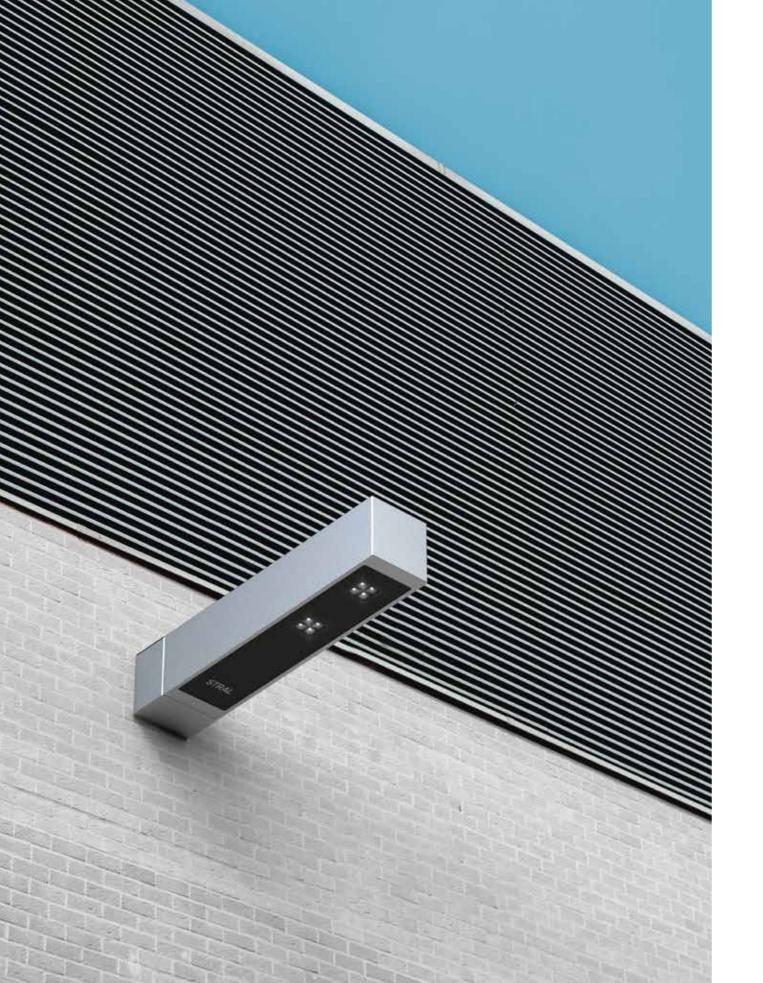

SHELFIE T-700, INOX SATIN  $\uparrow$  SHELFIE T-700, INOX RAL 9004  $\rightarrow$ 

Asymmetrical/street optics

← SHELFIE T700 W, INOX SATIN, 4000K

Integrated system on pole for urban furniture. The pole head is available with asymmetric and street optics in 3000K and 4000K, and poles ranging in height from 9.84 feet to 19.69 feet, both made of AISI 316L stainless steel. Pole section is 5.91×5.91 inches. Available fixing system with flange and anchor bolts for concrete installation or the version for embedding. Surface painting in matte RAL 9004 and satin stainless steel finish. T700